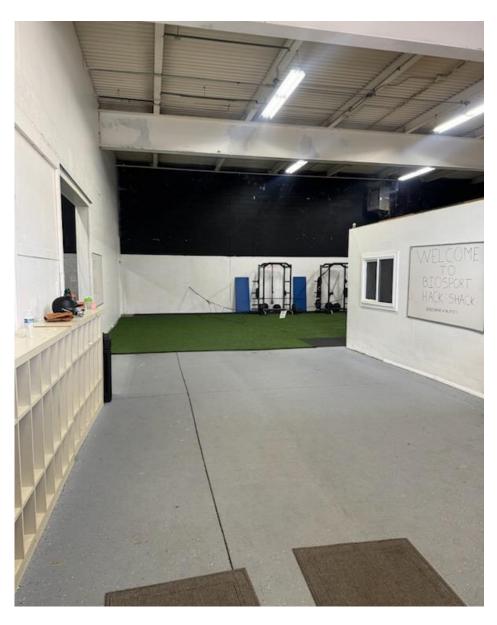

# Warehouse Available for Sublease

19850-19970 Ingersoll Drive Rocky River. OH 44116 www.cbre.us/cleveland

11,903 SF Space with Updated Office & Restrooms



# **Property Summary**

+ **Address:** 19954 Ingersoll Drive, Rocky River, OH

+ Available SF: 11,903 SF

+ Office SF: 750 SF

+ Warehouse SF: 11,153 SF

+ Clear Height: 19'

+ Loading Dock: 1

+ Drive-In: 1

+ Updated Office & Restrooms

+ Available for Sublease through 9/30/2025

+ Currently built-out for baseball training (can easily be converted back to traditional warehouse)



\*Note: Drawing not to scale

# **Property Photos**









#### Site Plan





CBRE

19850-19970 Ingersoll Drive | Rocky River, OH 44116

### **Location Map**



## Demographics

3 MILE RADIUS



**Population** 

87,173



**Daytime Population** 

70,721

Avg. HH Income

\$106,998



Households 41.908



**Employees** 33,841

#### **Contact Us**

Jenna Gauntner

Senior Associate +1 216 704 4469

jenna.gauntner@cbre.com

CBRE, Inc.

950 Main Avenue Suite 200 Cleveland, Ohio 44113

©2024 CBRE, Inc. All rights reserved. This information has been obtained from sources believed reliable, but has not been verified for accuracy or completeness. You should conduct a careful, independent investigation of the property and verify all information. Any reliance on this information is solely at your own risk. CBRE and the CBRE logo are service marks of CB