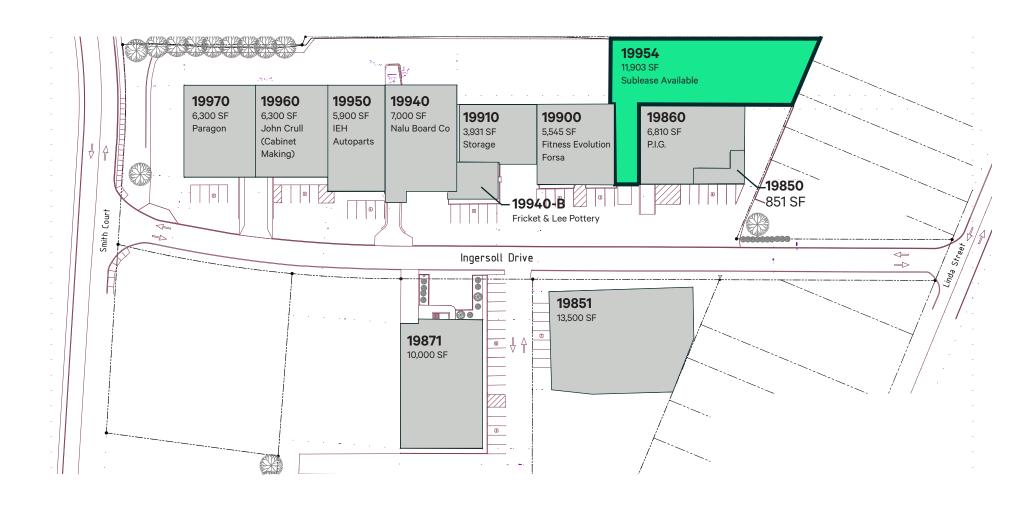

# Warehouse Available for Sublease

19850-19970 Ingersoll Drive Rocky River. OH 44116 www.cbre.us/cleveland

11,903 SF Space with Updated Office & Restrooms



# **Property Summary**

+ **Address:** 19954 Ingersoll Drive, Rocky River, OH

+ Available SF: 11,903 SF

+ Office SF: 750 SF

+ Warehouse SF: 11,153 SF

+ Clear Height: 19'

+ Loading Dock: 1

+ Drive-In: 1

+ Updated Office & Restrooms

+ Available for Sublease through 9/30/2025

+ Currently built-out for baseball training (can easily be converted back to traditional warehouse)



\*Note: Drawing not to scale

# **Property Photos**









#### Site Plan





CBRE

19850-19970 Ingersoll Drive | Rocky River, OH 44116

### **Location Map**



## Demographics

3 MILE RADIUS



**Population** 

87,173



**Daytime Population** 

70,721

Avg. HH Income

\$106,998



Households 41.908



**Employees** 33,841

#### **Contact Us**

Jenna Gauntner

Senior Associate +1 216 704 4469

jenna.gauntner@cbre.com

CBRE, Inc.

950 Main Avenue Suite 200 Cleveland, Ohio 44113

©2024 CBRE, Inc. All rights reserved. This information has been obtained from sources believed reliable, but has not been verified for accuracy or completeness. You should conduct a careful, independent investigation of the property and verify all information. Any reliance on this information is solely at your own risk. CBRE and the CBRE logo are service marks of CBRE, Inc. All other mar