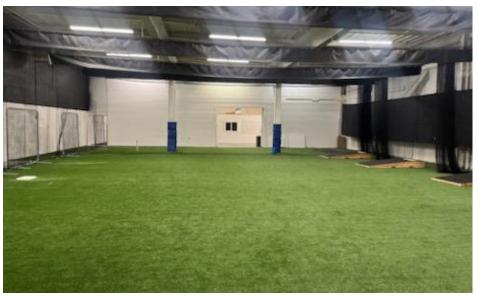

# Warehouse Available for Sublease

19850-19970 Ingersoll Drive Rocky River. OH 44116 www.cbre.us/cleveland

11,903 SF Space with Updated Office & Restrooms



# **Property Summary**

+ **Address:** 19954 Ingersoll Drive, Rocky River, OH

+ Available SF: 11,903 SF

+ Office SF: 750 SF

+ Warehouse SF: 11,153 SF

+ Clear Height: 19'

+ Loading Dock: 1

+ Drive-In: 1

+ Updated Office & Restrooms

+ Available for Sublease through 9/30/2025

+ Currently built-out for baseball training (can easily be converted back to traditional warehouse)



\*Note: Drawing not to scale

# **Property Photos**









#### Site Plan





CBRE

19850-19970 Ingersoll Drive | Rocky River, OH 44116

### **Location Map**



## Demographics

3 MILE RADIUS



**Population** 

87,173



**Daytime Population** 

70,721

Avg. HH Income

\$106,998



Households 41.908



**Employees** 33,841

#### **Contact Us**

Jenna Gauntner

Senior Associate +1 216 704 4469

jenna.gauntner@cbre.com

CBRE, Inc.

950 Main Avenue Suite 200 Cleveland, Ohio 44113

©2024 CBRE, Inc. All rights reserved. This information has been obtained from sources believed reliable, but has not been verified for accuracy or completeness. You should conduct a careful, independent investigation of the property and verify all information. Any reliance on this information is solely at your own risk. CBRE and the CBRE logo are service marks of CBRE