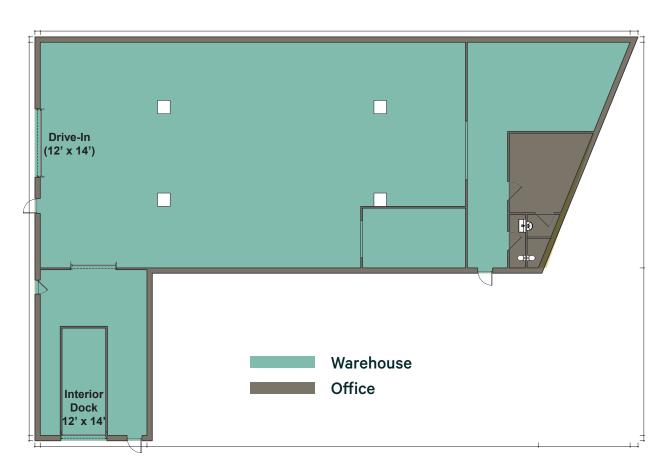

# **Property Summary**

+ **Address:** 19954 Ingersoll Drive, Rocky River, OH

+ Available SF: 11,903 SF

+ Office SF: 750 SF

+ Warehouse SF: 11,153 SF

+ Clear Height: 19'

+ Loading Dock: 1

+ Drive-In: 1

+ Updated Office & Restrooms

+ Available for Sublease through 9/30/2025

+ Currently built-out for baseball training (can easily be converted back to traditional warehouse)

\*Note: Drawing not to scale

#### Site Plan

CBRE

19850-19970 Ingersoll Drive | Rocky River, OH 44116