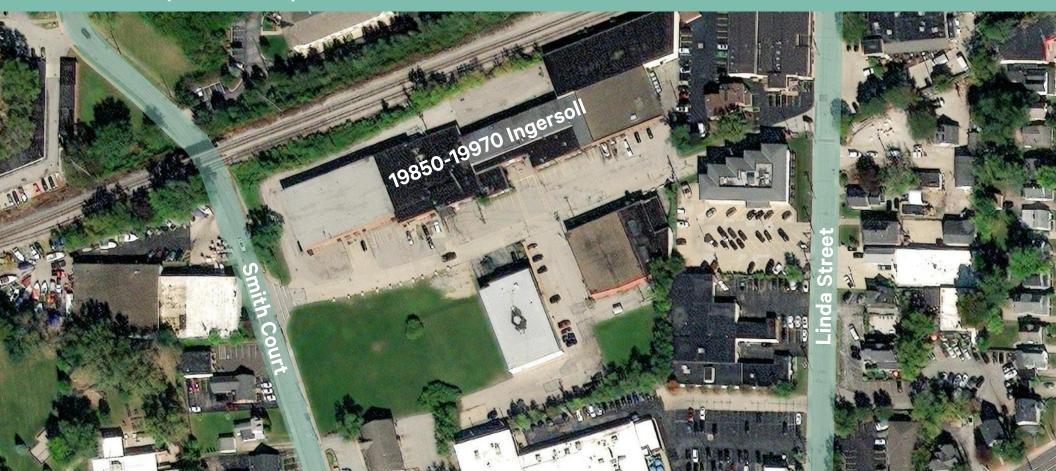

# Warehouse Available for Sublease

19850-19970 Ingersoll Drive Rocky River. OH 44116 www.cbre.us/cleveland

11,903 SF Space with Updated Office & Restrooms



# **Property Summary**

+ **Address:** 19954 Ingersoll Drive, Rocky River, OH

+ Available SF: 11,903 SF

+ Office SF: 750 SF

+ Warehouse SF: 11,153 SF

+ Clear Height: 19'

+ Loading Dock: 1

+ Drive-In: 1

+ Updated Office & Restrooms

+ Available for Sublease through 9/30/2025

+ Currently built-out for baseball training (can easily be converted back to traditional warehouse)



\*Note: Drawing not to scale

# **Property Photos**









#### Site Plan





CBRE

19850-19970 Ingersoll Drive | Rocky River, OH 44116

### **Location Map**



## Demographics

3 MILE RADIUS



**Population** 

87,173



**Daytime Population** 

70,721

Avg. HH Income

\$106,998



Households 41.908



**Employees** 33,841

#### **Contact Us**

Jenna Gauntner

Senior Associate +1 216 704 4469

jenna.gaunt