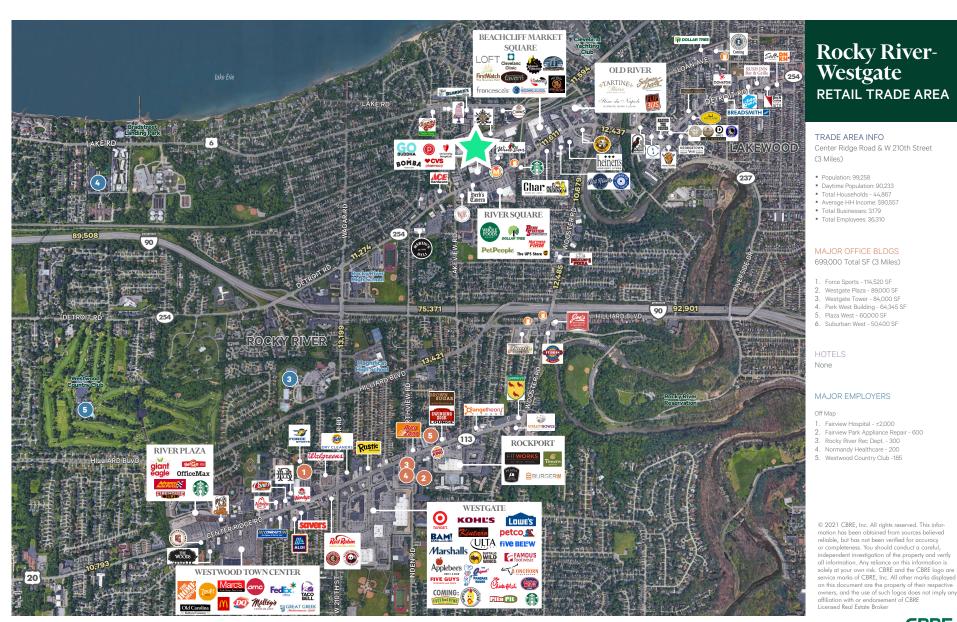

# Warehouse Available for Sublease

19850-19970 Ingersoll Drive Rocky River. OH 44116 www.cbre.us/cleveland

11,903 SF Space with Updated Office & Restrooms



# **Property Summary**

+ **Address:** 19954 Ingersoll Drive, Rocky River, OH

+ Available SF: 11,903 SF

+ Office SF: 750 SF

+ Warehouse SF: 11,153 SF

+ Clear Height: 19'

+ Loading Dock: 1

+ Drive-In: 1

+ Updated Office & Restrooms

+ Available for Sublease through 9/30/2025

+ Currently built-out for baseball training (can easily be converted back to traditional warehouse)



\*Note: Drawing not to scale

# **Property Photos**









#### Site Plan





CBRE

19850-19970 Ingersoll Drive | Rocky River, OH 44116

### **Location Map**



## Demographics

3 MILE RADIUS



**Population** 

87,173



**Daytime Population** 

70,721

Avg. HH Income

\$106,998



Households 41.908



**Employees** 33,841

#### **Contact Us**

Jenna Gauntner

Senior Associate +1 216 704 4469

jenna.gauntner@cbre.com

CBRE, Inc.

950 Main Avenue Suite 200 Cleveland, Ohio 44113

©2024 CBRE, Inc. All rights reserved. This information has been obtained from sources believed reliable, but has not been verified for accuracy or completeness. You should conduct a careful, independent investigation of the property and verify all information. Any reliance on this information is solely at your own risk. CBRE and the CBRE logo are service marks of CBRE, Inc. All other marks