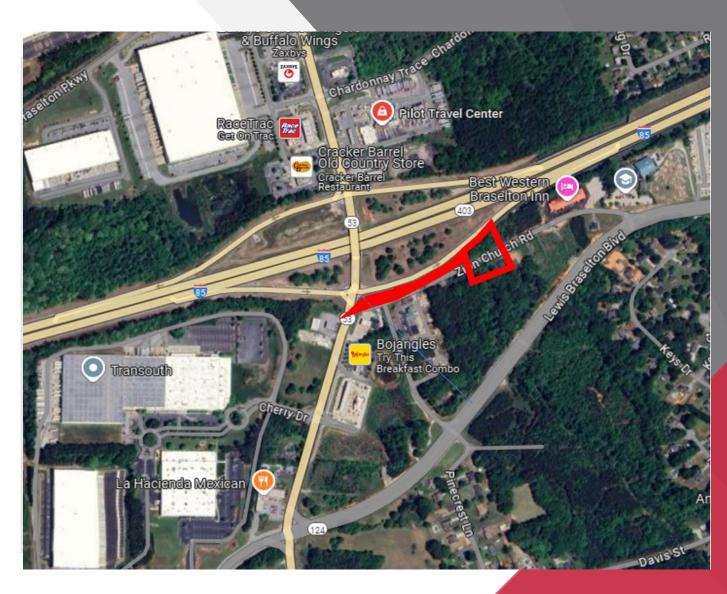

## **Executive Summary**

+/- 1.01 Acres

**Zoned Commercial** 

All Utilities Available

Fully Entitled, All Zoning Approved

Frontage on Zion Church Road

Nearby Other Small, Commercial Buildings

Flat, Level Topography

Excellent Opportunity to Assemble Land