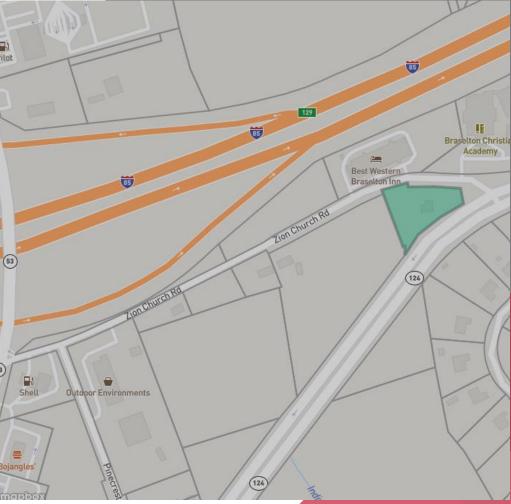

## **Executive Summary**

+/- 0.98 Acres

**Zoned Commercial** 

All Utilities Available

Fully Entitled, All Zoning Approved

High Traffic Corner Tract at Zion Church Road and Lewis Braselton Boulevard

Flat, Level Topography

## **Executive Summary**

+/- 1.01 Acres

**Zoned Commercial** 

All Utilities Available

Fully Entitled, All Zoning Approved

Frontage on Zion Church Road

Nearby Other Small, Commercial Buildings

Flat, Level Topography

## Parcel Map

Rosetta Dillard

Associate Broker

Atlanta Land Group

RDillard@atlantalandgroup.com

404.680.1895

Trip Smith
Associate Broker
Atlanta Land Group
TSmith@atlantalandgroup.com
678.642.4640