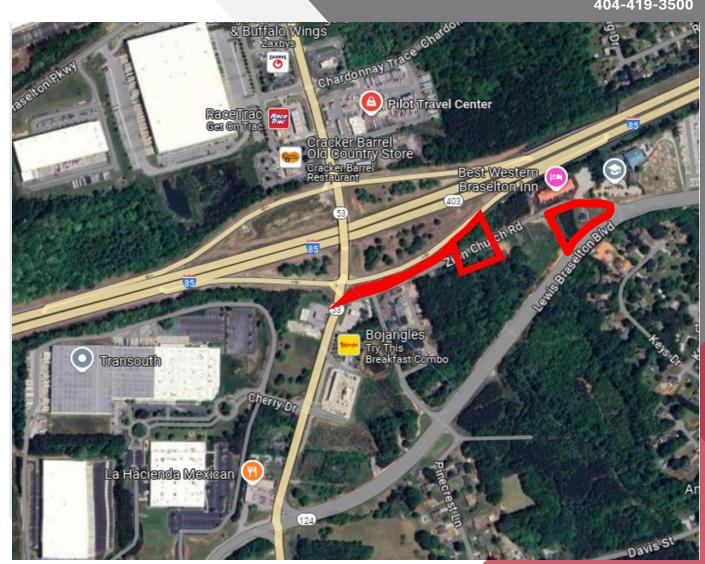

## For Sale

1.01 +/- Acres
0.98 +/- Acres
Commercial Land

Zion Church Road Lewis Braselton Blvd

Asking \$200,000 Asking \$450,000

Braselton, GA

## **Executive Summary**

+/- 0.98 Acres

**Zoned Commercial** 

All Utilities Available

Fully Entitled, All Zoning Approved

High Traffic Corner Tract at Zion Church Road and Lewis Braselton Boulevard

Flat, Level Topography

## **Executive Summary**

+/- 1.01 Acres

**Zoned Commercial** 

All Utilities Available

Fully Entitled, All Zoning Approved

Frontage on Zion Church Road

Nearby Other Small, Commercial Buildings

Flat, Level Topography