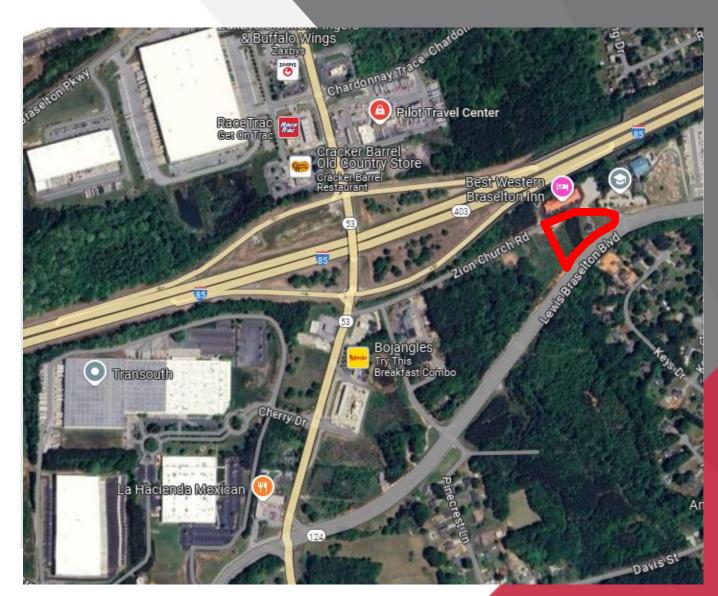

## **Executive Summary**

+/- 0.98 Acres

**Zoned Commercial** 

All Utilities Available

Fully Entitled, All Zoning Approved

High Traffic Corner Tract at Zion Church Road and Lewis Braselton Boulevard

Flat, Level Topography

Income-Generating Property Currently On-Site

Excellent Opportunity to Assemble Land