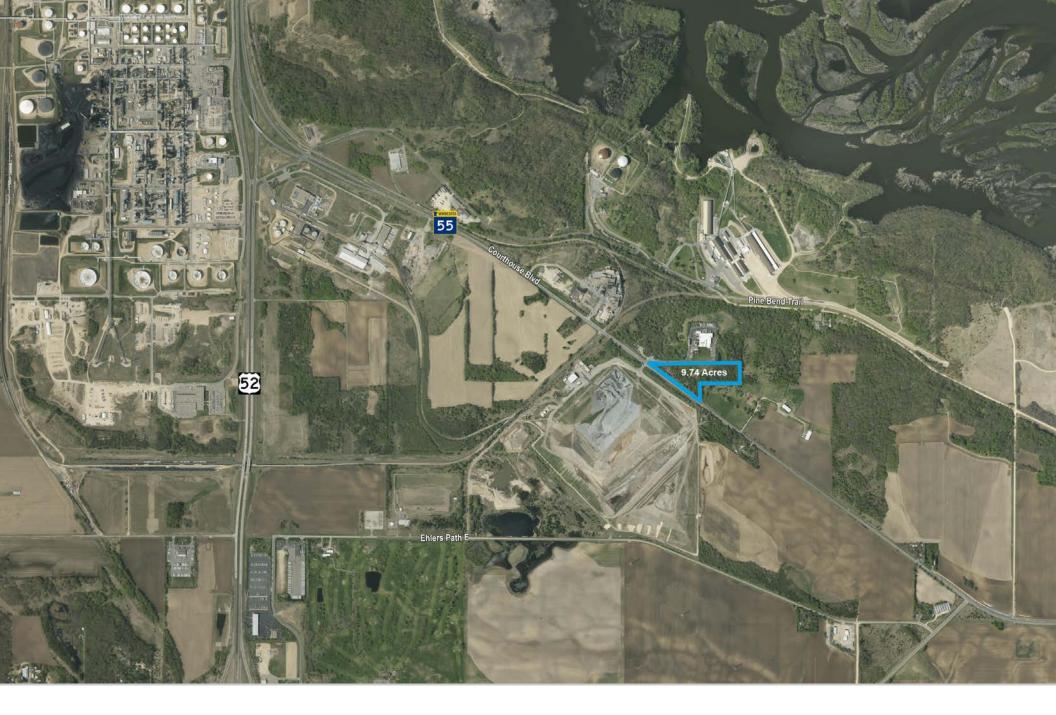

# Property Profile

- Solid industrial land parcel available
- Superb visibility to Highway 55 (12,800 vpd)
- Flexible zoning to allow for a variety of uses

### **Property Overview**

| Location   | 13XXX Courthouse Boulevard<br>Rosemount, MN 55068 |  |  |
|------------|---------------------------------------------------|--|--|
| PID #      | 34.23501.01.020                                   |  |  |
| Acres      | 34.23501.01.020: 9.74 Acres                       |  |  |
| Zoning     | GI - General Industrial                           |  |  |
| 2024 Taxes | 34.23501.01.020: \$15,226.00                      |  |  |
| Sale Price | Negotiable                                        |  |  |
|            |                                                   |  |  |