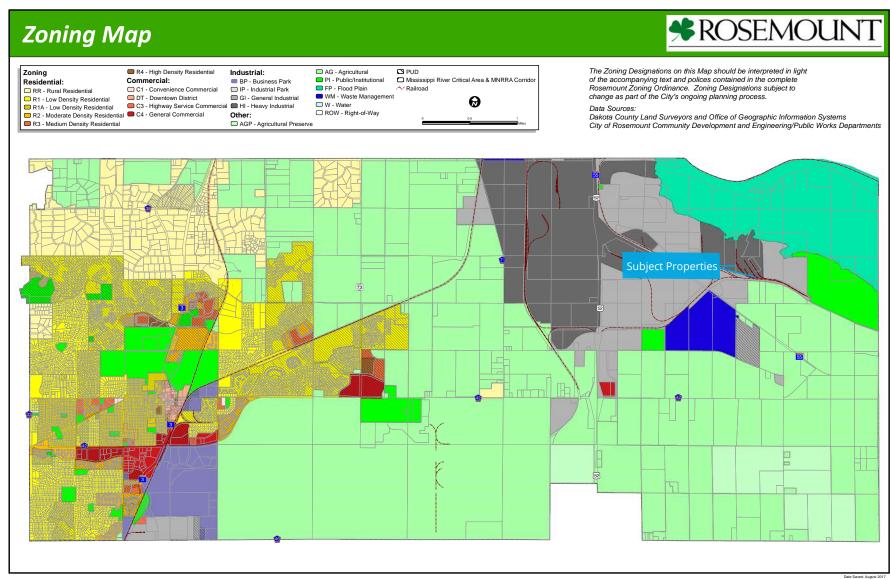

### **Property Overview**

| Location   | 13XXX Courthouse Boulevard<br>Rosemount, MN 55068 |  |  |
|------------|---------------------------------------------------|--|--|
| PID #      | 34.23501.01.020                                   |  |  |
| Acres      | 34.23501.01.020: 9.74 Acres                       |  |  |
| Zoning     | GI - General Industrial                           |  |  |
| 2024 Taxes | 34.23501.01.020: \$15,226.00                      |  |  |
| Sale Price | Negotiable                                        |  |  |
|            |                                                   |  |  |