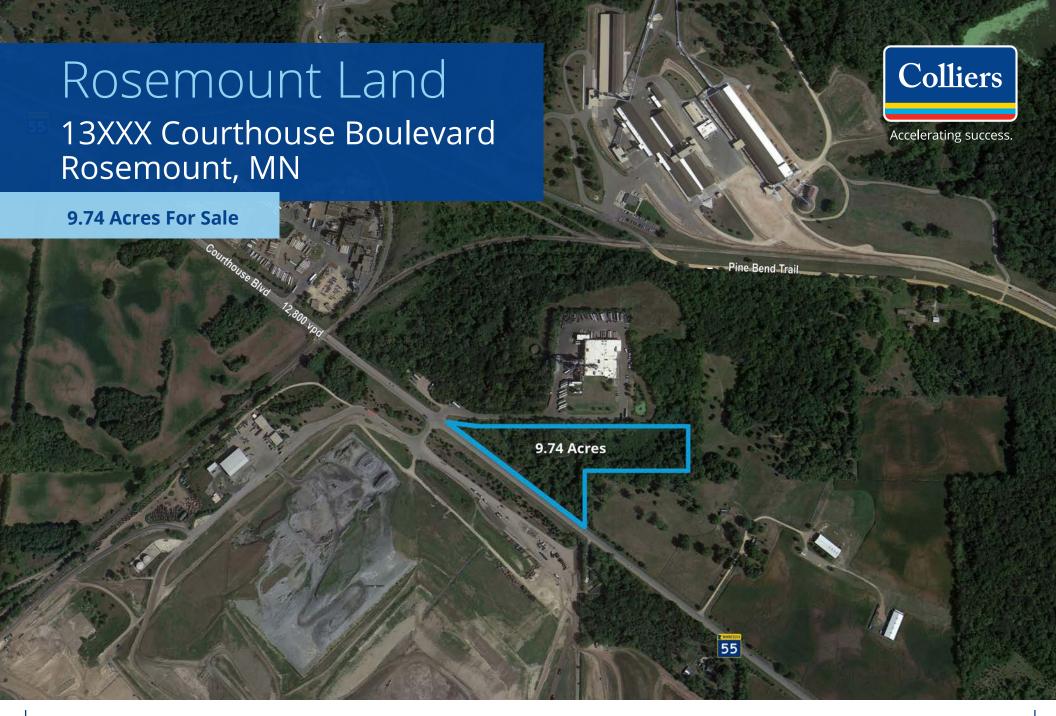

# Property Profile

- Solid industrial land parcel available
- Superb visibility to Highway 55 (12,800 vpd)
- Flexible zoning to allow for a variety of uses

### **Property Overview**

| Location   | 13XXX Courthouse Boulevard<br>Rosemount, MN 55068 |  |  |
|------------|---------------------------------------------------|--|--|
| PID #      | 34.23501.01.020                                   |  |  |
| Acres      | 34.23501.01.020: 9.74 Acres                       |  |  |
| Zoning     | GI - General Industrial                           |  |  |
| 2024 Taxes | 34.23501.01.020: \$15,226.00                      |  |  |
| Sale Price | Negotiable                                        |  |  |
|            |                                                   |  |  |