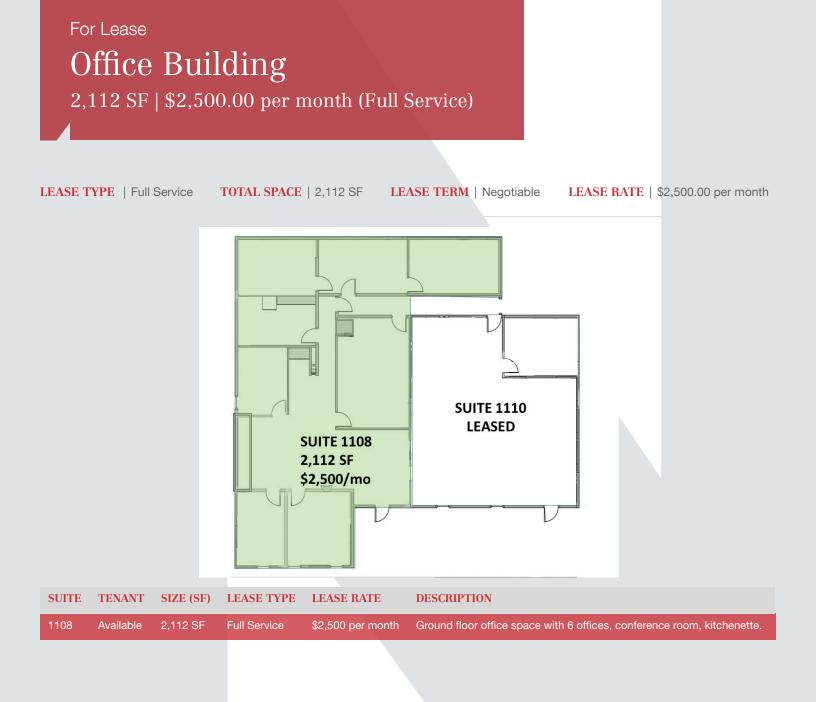

## **Property Description**

This 2,112 SF space has a traditional office layout with multiple offices, kitchenette, and conference room. Brand new carpeting throughout and laminate in the kitchenette.