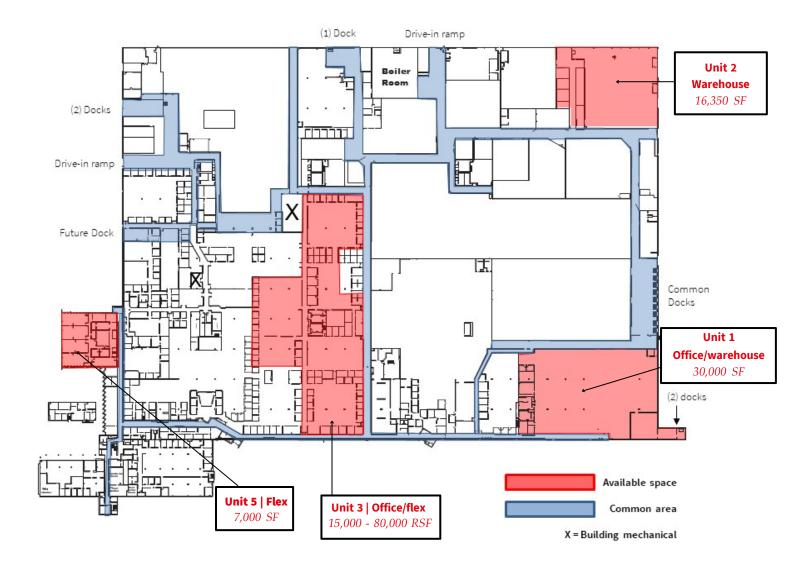

# 1901 Bell Avenue | Des Moines, Iowa 50315

| Unit#  | SF Available                             | Space specifications                                                                                        |
|--------|------------------------------------------|-------------------------------------------------------------------------------------------------------------|
| Unit 1 | Total: 30,000 SF  • Warehouse: 30,000 SF | <ul> <li>Warehouse available</li> <li>Restrooms included in space</li> <li>(2) Docks available</li> </ul>   |
| Unit 2 | Warehouse: 16,350 SF                     | <ul><li>Exclusive dock access</li><li>Restrooms included</li></ul>                                          |
| Unit 3 | Office/flex: 15,000 SF - 80,000 SF       | <ul><li>Shared access to restrooms</li><li>Shared access to docks</li></ul>                                 |
| Unit 5 | Flex: 7,000 SF                           | <ul> <li>Former daycare user</li> <li>Shared access to restrooms</li> <li>Shared access to docks</li> </ul> |