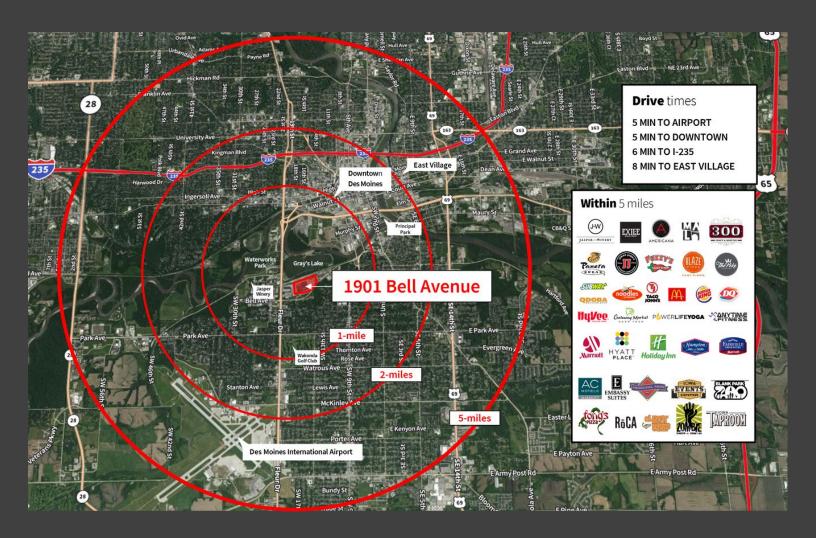

#### Location

- Centrally located in the Des Moines Metro
- South of Downtown Des Moines with quick access to the Interstate
- Variety of amenities in the immediate area