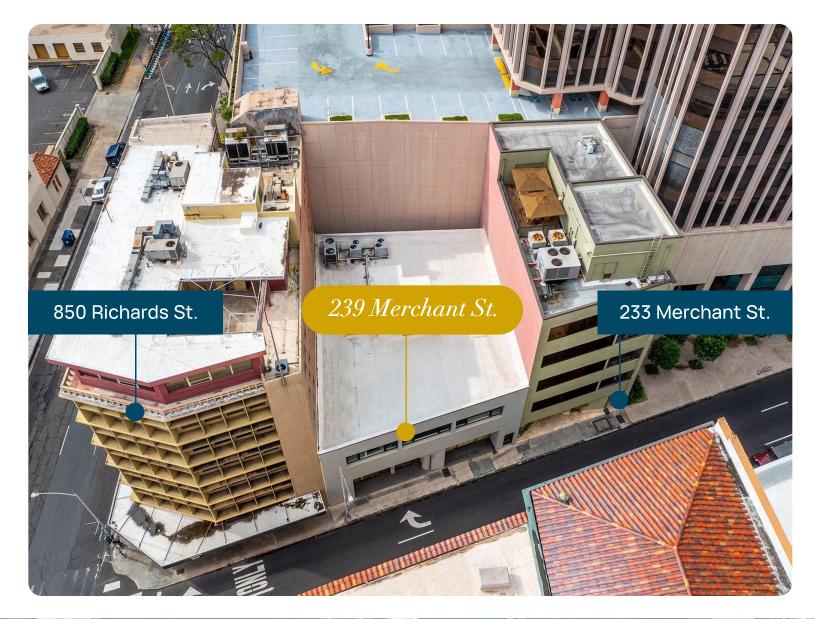

Excellent visibility with ground floor windows and opportunity for signage on Merchant Street in downtown Honolulu, near the main Post Office. Neighboring properties 233 Merchant Street and 850 Richards Street also for sale which presents the opportunity to purchase together and combine properties for redevelopment, or, purchase separately.

NAMING OPPORTUNITY

**CONSOLIDATE THREE PARCELS** by acquiring the neighboring properties (850 Richards and 233 Merchant) to create one of the few developable footprints remaining in downtown Honolulu