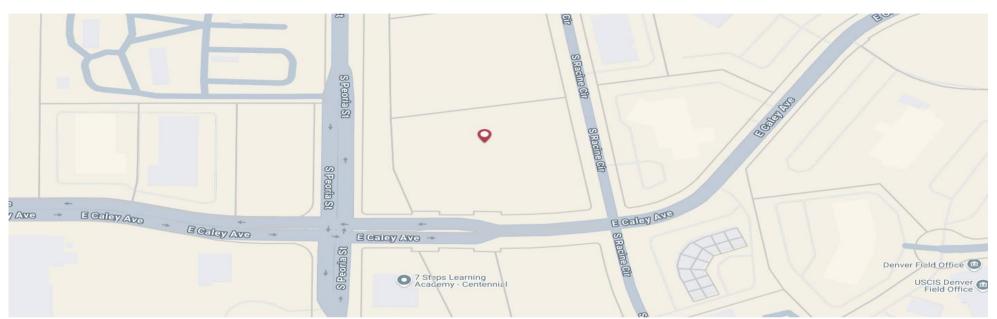

## 6435 S. Racine Circle

Centennial, CO 80111

## **PROPERTY DESCRIPTION**

Premium development site located just off E. Arapahoe Rd., near Denver Tech Center (DTC), with easy access to I-25 and I-225. Zoned Business Park 100 (BP100), this versatile property is ideal for: Light Industrial, Warehouses, Multi-Unit Industrial Parks, Multi-Story Office, Hotels, Data Centers. Strategic location and flexible zoning, shovel ready.