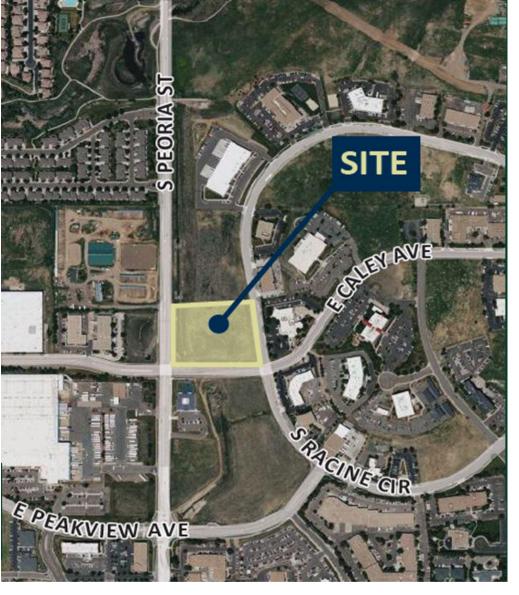

## 6435 S. Racine Circle

Centennial, CO 80111

## **PROPERTY DESCRIPTION**

Premium development site located just off E. Arapahoe Rd., near Denver Tech Center (DTC), with easy access to I-25 and I-225. Zoned Business Park 100 (BP100), this versatile property is ideal for: Light Industrial, Warehouses, Multi-Unit Industrial Parks, Multi-Story Office, Hotels, Data Centers. Strategic location and flexible zoning, shovel ready.

| OFFERING SUMMARY |             |
|------------------|-------------|
| Sale Price:      | \$1,595,000 |
| Lot Size:        | 2.98 Acres  |
| 2023 Taxes       | \$17,848.00 |

| PROPERTY HIGHLIGHTS                           | Demographics >>   |           |           |
|-----------------------------------------------|-------------------|-----------|-----------|
|                                               |                   | 1 mile    | 3 miles   |
| Corner Lot                                    | Population        | 4,578     | 59,395    |
| <ul> <li>Nearly 3 acres</li> </ul>            | Households        | 1,550     | 24,783    |
|                                               | Median Age        | 41.60     | 38.40     |
| <ul> <li>Established Buisness Park</li> </ul> | Median HH Income  | \$170,019 | \$100,479 |
| • Easy Access                                 | Daytime Employees | 9,901     | 123,757   |