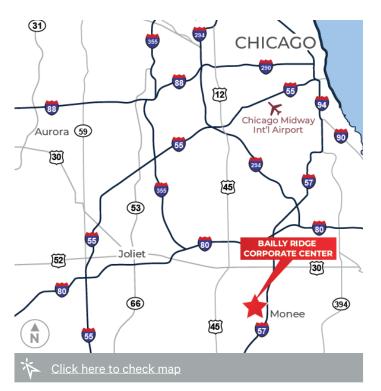

# Bailly Ridge Corporate Center 4

Play Video Tour

cbreim.com

879,040 SF

25101 South Ridgeland Avenue Monee, IL 60449

| Total Available | 879,040 SF                 | Staging Bay                        | 70'                                    |
|-----------------|----------------------------|------------------------------------|----------------------------------------|
| Office Space    | 2,985 SF                   | Dock Doors                         | 100 doors (expandable)                 |
| Year Built      | 2019                       | Grade Level Doors 4 drive-in doors |                                        |
| Clear Height    | 36' clear                  | Trailer Parking                    | 344 stalls *queueing lane can be added |
| Sprinklers      | ESFR                       | Car Parking                        | 161 spaces (expandable to 406)         |
| Lighting        | LED                        | Truck Court                        | 185' (full concrete)                   |
| Power           | 4,000a / 277-480v 3p heavy | Security                           | Fenced & fully secured w/ guard shack  |
| Roof            | 45 mil ballasted EDPM      | Site Size                          | 61.1 acres                             |
| Column Spacing  | 49'6" x 51'1"              | Visibility                         | I-57 expressway frontage               |
| -               |                            |                                    |                                        |