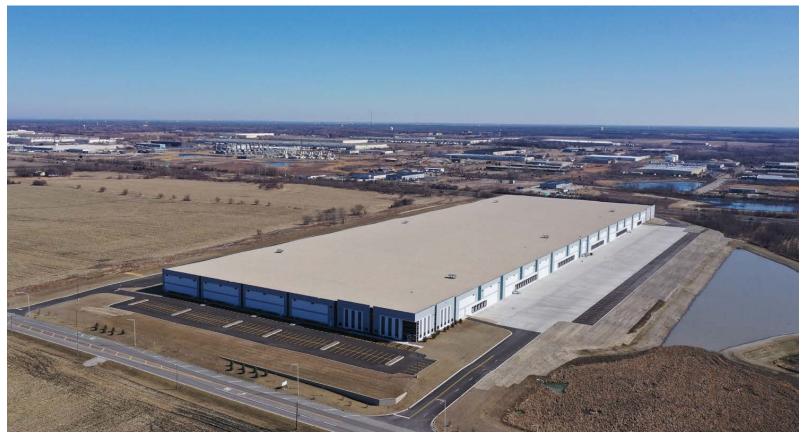

# Bailly Ridge Corporate Center 4

Play Video Tour

cbreim.com

879,040 SF

25101 South Ridgeland Avenue Monee, IL 60449

| Total Available | 879,040 SF                 | Staging Bay                        | 70'                                    |
|-----------------|----------------------------|------------------------------------|----------------------------------------|
| Office Space    | 2,985 SF                   | Dock Doors                         | 100 doors (expandable)                 |
| Year Built      | 2019                       | Grade Level Doors 4 drive-in doors |                                        |
| Clear Height    | 36' clear                  | Trailer Parking                    | 344 stalls *queueing lane can be added |
| Sprinklers      | ESFR                       | Car Parking                        | 161 spaces (expandable to 406)         |
| Lighting        | LED                        | Truck Court                        | 185' (full concrete)                   |
| Power           | 4,000a / 277-480v 3p heavy | Security                           | Fenced & fully secured w/ guard shack  |
| Roof            | 45 mil ballasted EDPM      | Site Size                          | 61.1 acres                             |
| Column Spacing  | 49'6" x 51'1"              | Visibility                         | I-57 expressway frontage               |
| -               |                            |                                    |                                        |