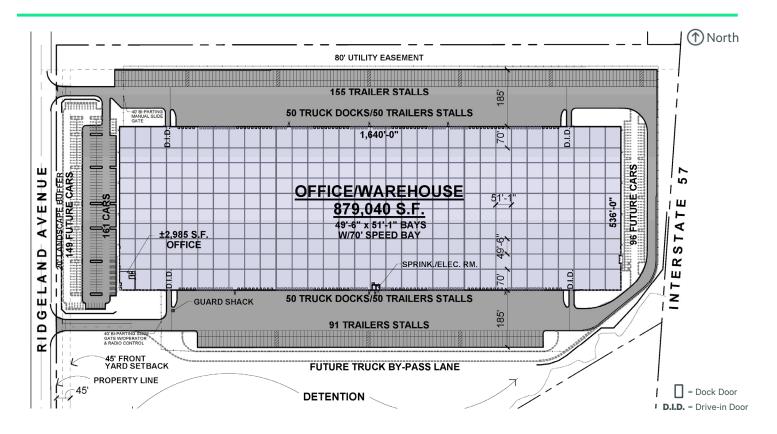

# Bailly Ridge Corporate Center 4

Play Video Tour

cbreim.com

879,040 SF

25101 South Ridgeland Avenue Monee, IL 60449

| Total Available | 879,040 SF                 | Staging Bay                        | 70'                                    |
|-----------------|----------------------------|------------------------------------|----------------------------------------|
| Office Space    | 2,985 SF                   | Dock Doors                         | 100 doors (expandable)                 |
| Year Built      | 2019                       | Grade Level Doors 4 drive-in doors |                                        |
| Clear Height    | 36' clear                  | Trailer Parking                    | 344 stalls *queueing lane can be added |
| Sprinklers      | ESFR                       | Car Parking                        | 161 spaces (expandable to 406)         |
| Lighting        | LED                        | Truck Court                        | 185' (full concrete)                   |
| Power           | 4,000a / 277-480v 3p heavy | Security                           | Fenced & fully secured w/ guard shack  |
| Roof            | 45 mil ballasted EDPM      | Site Size                          | 61.1 acres                             |
| Column Spacing  | 49'6" x 51'1"              | Visibility                         | I-57 expressway frontage               |
| -               |                            |                                    |                                        |