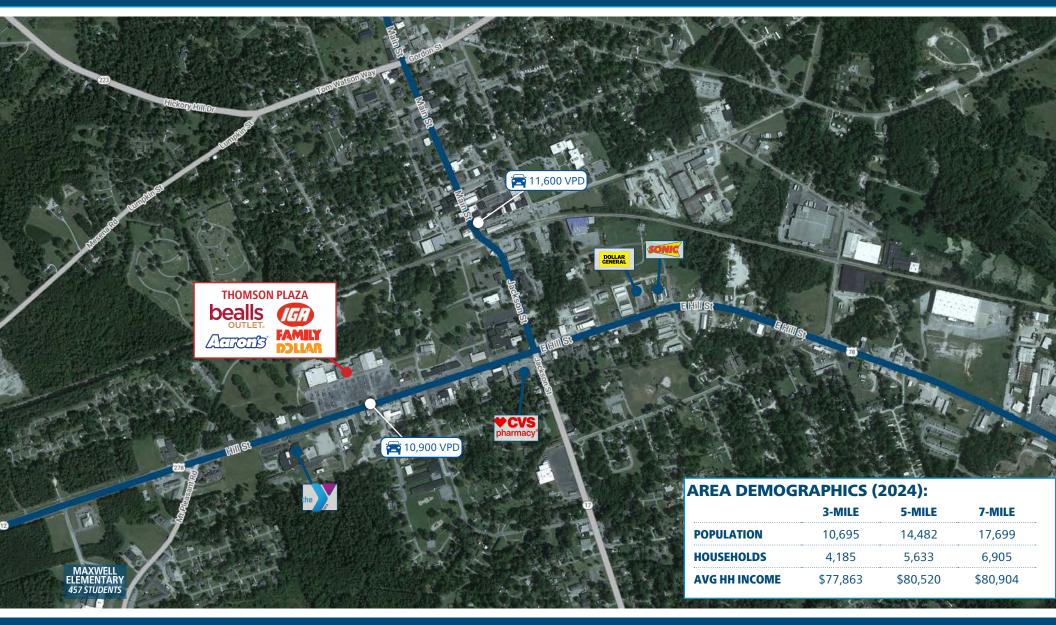

#### **PROPERTY HIGHLIGHTS**

- 96,495 SF grocery-anchored center
- Thomson Plaza is located at the main intersection of downtown Thomson, GA
- Excellent access, with three entrances along W Hill St, which carries over 10,000 vehicles per day, and two additional side entrances
- Ample surface parking
- Thomson benefits from its proximity to the manufacturing hubs and tourism of Augusta, GA
- Close proximity to I-20 which connects Atlanta to Augusta and South Carolina