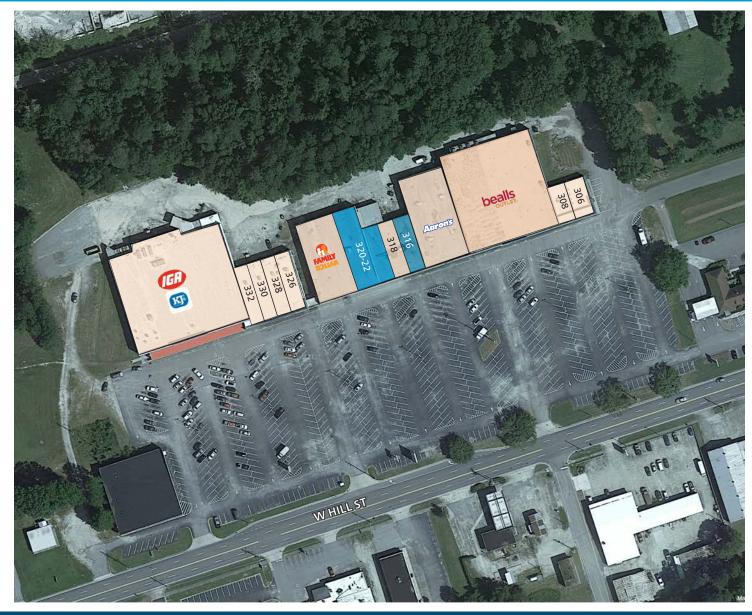

### THOMSON PLAZA 326-336 W Hill St, Thomson, GA 30824

| STE        | TENANT                      | SF             |
|------------|-----------------------------|----------------|
| 306        | CBD STORE                   | 1,600          |
| 308        | STADLER APPRAISAL           | 1,428          |
| 312        | BEALLS                      | 22,800         |
| 314        | AARON'S                     | 10,377         |
| 316        | AVAILABLE                   | 1,600          |
| 318        | SUBWAY                      | 1,600          |
| 320-22     | AVAILABLE                   | 7,200          |
| 324        | FAMILY DOLLAR               | 8,000          |
| 226        |                             |                |
| 326        | LOVELY NAILS                | 2,000          |
| 326<br>328 | GREAT WALL                  | 2,000<br>2,000 |
|            |                             |                |
| 328        | GREAT WALL                  | 2,000          |
| 328<br>330 | GREAT WALL CRICKET WIRELESS | 2,000<br>2,000 |