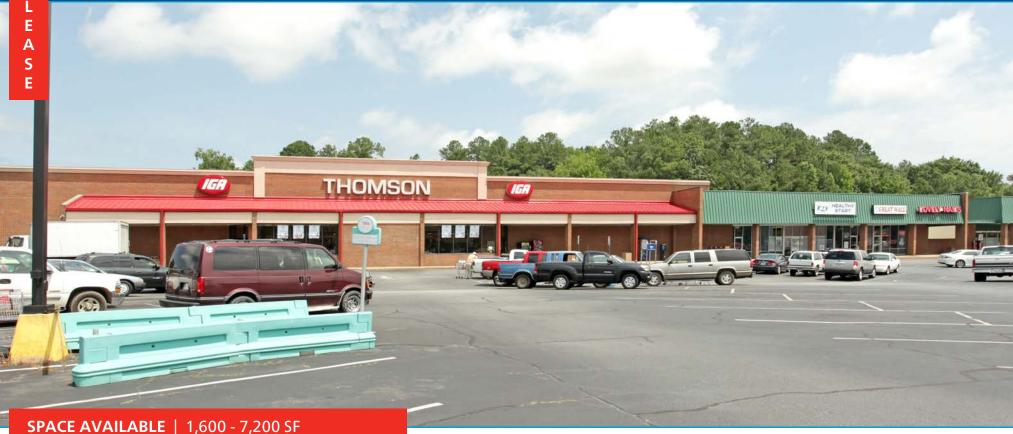

**THOMSON PLAZA** 326-336 W Hill St, Thomson, GA 30824

#### **PROPERTY HIGHLIGHTS**

- 96,495 SF grocery-anchored center
- Thomson Plaza is located at the main intersection of downtown Thomson, GA
- Excellent access, with three entrances along W Hill St, which carries over 10,000 vehicles per day, and two additional side entrances
- Ample surface parking
- Thomson benefits from its proximity to the manufacturing hubs and tourism of Augusta, GA
- Close proximity to I-20 which connects Atlanta to Augusta and South Carolina