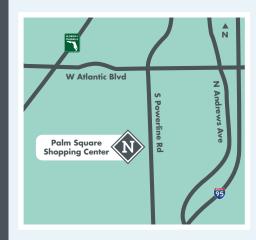

## **Palm Square Shopping Center**

1291 S Powerline Rd, Pompano Beach, FL 33071 1/4 Mile from McNab Rd & Powerline Rd