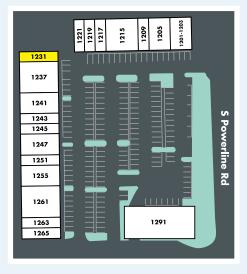

Contact us for leasing details and secure your spot in this thriving commercial location.

| UNIT      | TENANT                    |
|-----------|---------------------------|
| 1201-1203 | Verizon                   |
| 1205      | Vision Center             |
| 1209      | Dry Clean                 |
| 1215      | Chiropractor              |
| 1217      | Art & Frame               |
| 1219      | Property Management       |
| 1221      | Realty                    |
| 1231      | Available Space: 1,200 sf |
| 1237      | Bagel                     |
| 1241      | Dental                    |
| 1243      | Hair Salon                |
| 1245      | Pack & Ship               |
| 1247      | Health Mart               |
| 1251      | Vape Shop                 |
| 1255      | Italian                   |
| 1261      | Latin Bohemia             |
| 1263      | Alterations Store         |
| 1265      | Insurance                 |
| 1291      | Tools & Much More         |
|           |                           |