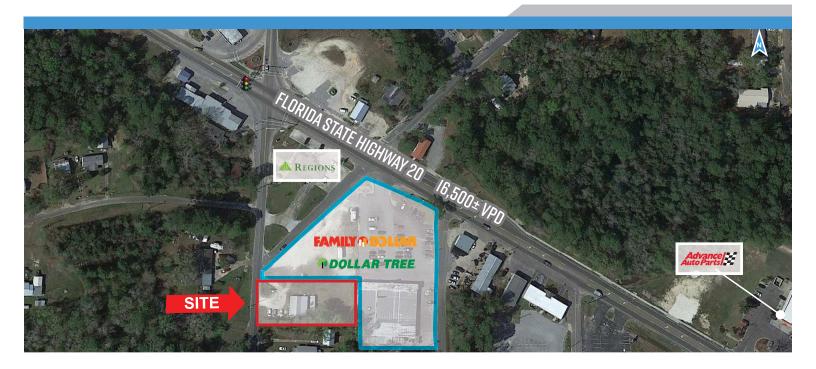

## **PROPERTY FEATURES**

- Next to brand new Family Dollar/Dollar Tree Combo store
- Located off Main Street with close proximity to town center
- 4 Miles from Freeport High School
- Sale and development opportunities available
- Parcel #: 15-1S-19-23040-008-0101
- · Zoning: Commercial
- Land Area: 0.43 Acres
- Available for sale, ground lease or BTS