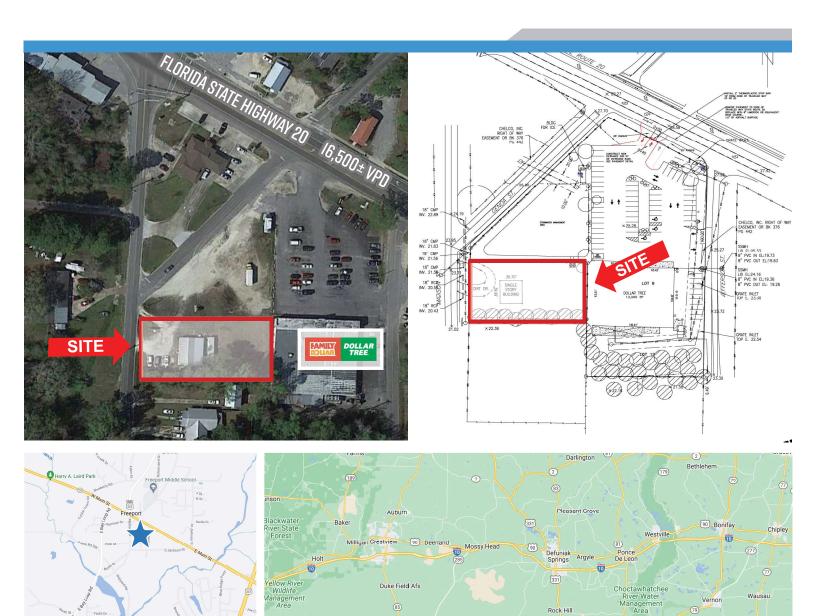

## **PROPERTY FEATURES**

- Next to brand new Family Dollar/Dollar Tree Combo store
- Located off Main Street with close proximity to town center
- 4 Miles from Freeport High School
- Sale and development opportunities available
- Parcel #: 15-1S-19-23040-008-0101
- · Zoning: Commercial
- Land Area: 0.43 Acres
- Available for sale, ground lease or BTS