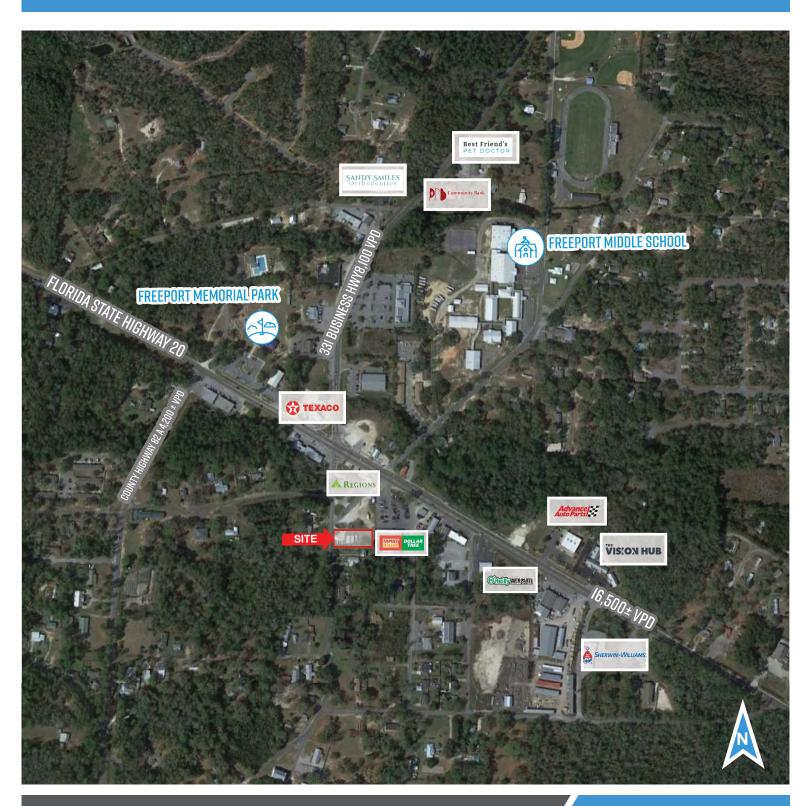

## **PROPERTY FEATURES**

- Next to brand new Family Dollar/Dollar Tree Combo store
- Located off Main Street with close proximity to town center
- 4 Miles from Freeport High School
- Sale and development opportunities available
- Parcel #: 15-1S-19-23040-008-0101
- · Zoning: Commercial
- Land Area: 0.43 Acres
- Available for sale, ground lease or BTS