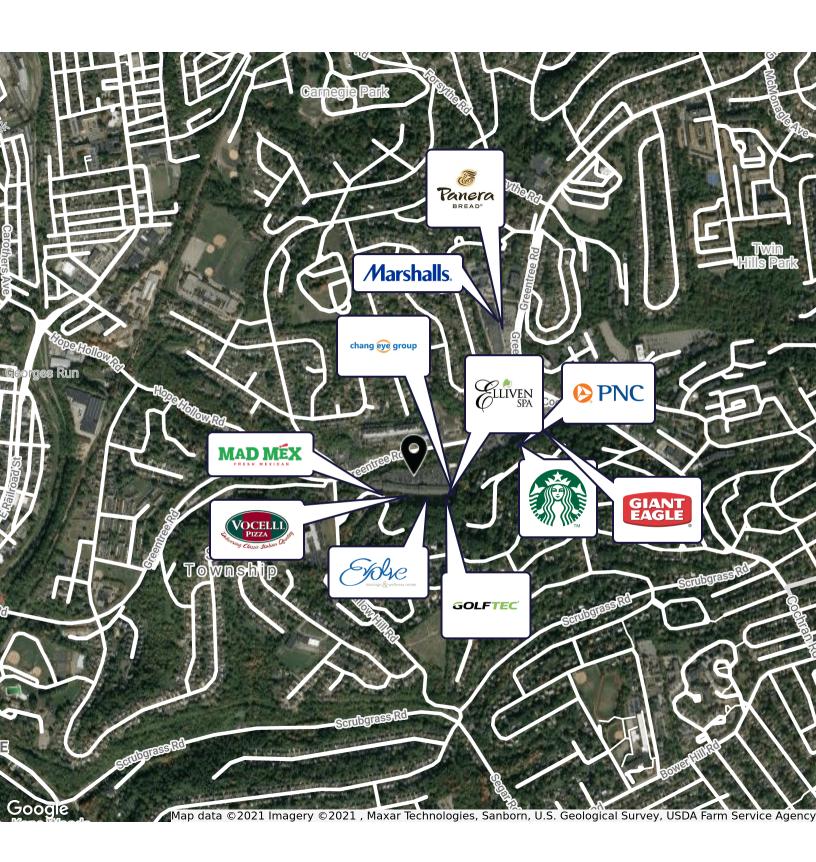

#### **Property Highlights:**

- Space Available
  - 1,600 SF 2,000 SF
- Rental Rate: \$16.50 NNN
- Join Evolve Massage & Wellness Center, Mad Mex, Chang Eye Care, OS Strong, Elliven Spa & Salon, GolfTec, & Perani Hockey

#### **Location Description:**

- Located close to the intersection of Greentree and Cochran Road in Scott Township and the intersection of Swallow Hill Road and Old Greentree Road

| County | Allegheny |  |
|--------|-----------|--|