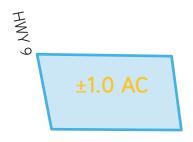

## ±1.0-Acre Ground Lease/ Build-to-Suit Land at Lake Bowen

- ±1.0-acre lot located along Hwy 9 in Inman, SC
- Level lot with water, power and septic available on-site
- Conveniently located just outside of Boiling Springs
- Close proximity to Lake Bowen Boat Landing/Anchor Park
- Tax Map Number: 2-21-07-002.00