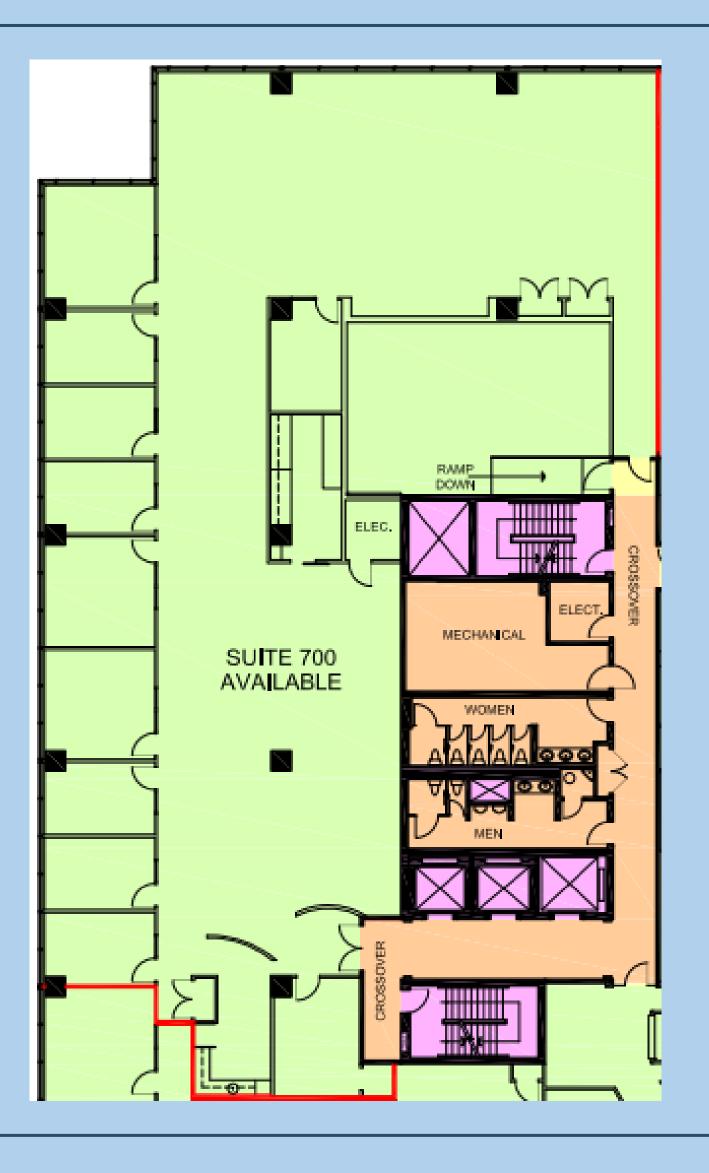

#### UNIT DETAILS:

UNIT: 700

BASIC RENT: \$20 PER SF

TMI RATE: \$15.65 PER SF

TOTAL AREA: 9,038 SF

AVAILABLE FROM: IMMEDIATELY

VIEWING TIMINGS 11 AM - 4 PM |

MONDAY- FRIDAY | 24 HOURS NOTICE