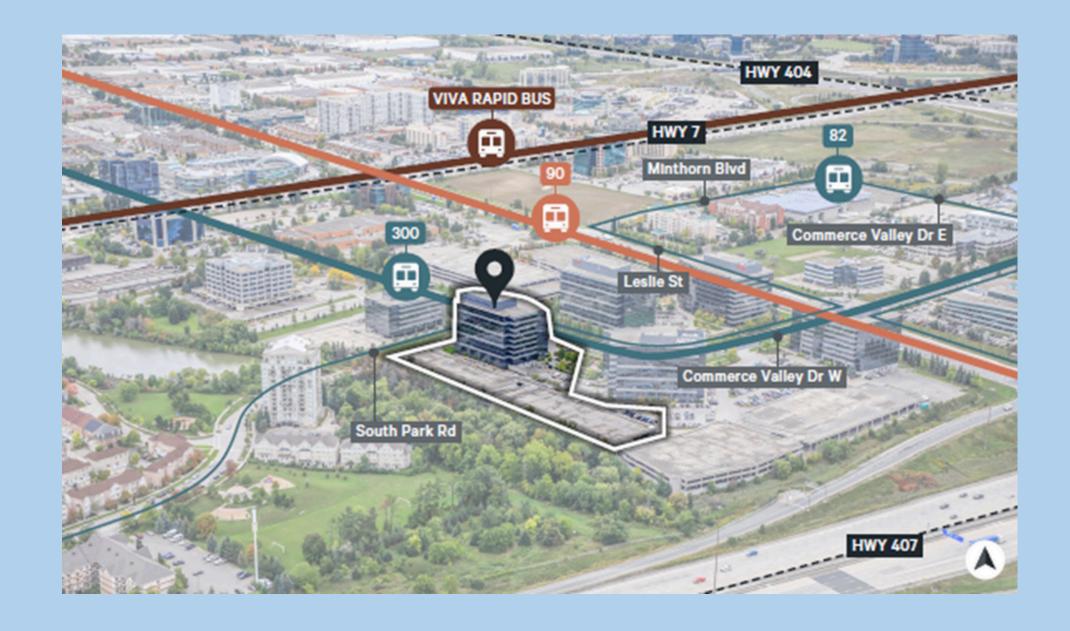

#### PROPERTY DETAILS:

Tenants at the Property benefit from exceptional highway access and visibility, given the proximity to Highways 7, 404, 407 and 401. A York Region Transit bus stop is located immediately in front of the Property, providing direct access to Don Mills station. The Viva rapid bus transit network is steps away and operates along Highway 7, providing critical higherorder transit connectivity to Richmond Hill Centre transit hub and Unionville GO. Additional bus routes are available along Leslie Street 260 metres to the east. Within a 5-minute walk from the Property is an abundance of retailers, restaurants, hotels and amenities situated along Highway 7.