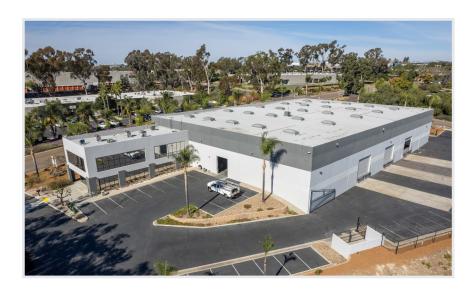

ding
- No common areas, no association dues or shared access
- Private fenced and gated parking lot/truck court

### **Quality Identity and Image**

- Strong Corporate Image
- Highly functional 2-Story Office layout with extensive natural light
- Recently upgraded Landscapes & hardscapes

### **Unique Amenities**

- Excellent dock high loading with six (6) positions
- Heavy power with 26' clear height
- Two (2) access points for easy truck ingress & egress
- Unique building design caters to distribution, manufacturing and R&D uses
- Rear warehouse has an epoxy floor, tile walls and floor drains

#### **Exceptional Location**

- Located 3.5 miles from Interstate 5
- · Quick access to retail amenities, freeways and executive housing
- Strong nearby employee base with healthy demographics





### Premises Overview

Address: 2045 Corte Del Nogal, Carlsbad, CA 92011

Submarket: Carlsbad

Rentable SF: 36,404 SF

Office SF: 5,168 SF (two story)

**Lot Size:** 2.7 acres

Loading: Six (6) dock high positions and one (1) grade

level door

**Power:** 2,000 amps, 277/480V

**Sprinklers:** 0.33 GPM/SF

Clear Height: 26' clear height

**Parking:** 87 spaces (2.4/1,000 SF)

Secure Loading: Private fenced and gated loading area

**Zoning:** PM Zoning

Access: Two access points for easy truck ingress/egress

Natural Gas: Natural gas service to building

**Skylights:** Multiple skylights throughout warehouse

Lease Rate: \$1.45/SF NNN (NNN estimated at \$0.19/SF)





### Site Plan



### Floor Plan



# Interior Property Photos









# Exterior Property Photos











## 2045 CORTE