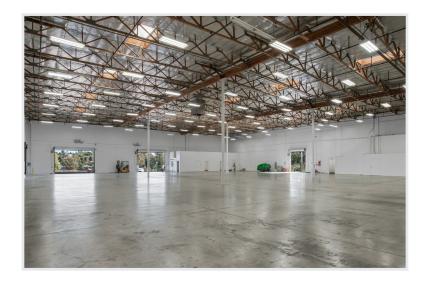

· Quick access to retail amenities, freeways and executive housing
- Strong nearby employee base with healthy demographics





### Premises Overview

Address: 2045 Corte Del Nogal, Carlsbad, CA 92011

Submarket: Carlsbad

Rentable SF: 36,404 SF

Office SF: 5,168 SF (two story)

**Lot Size:** 2.7 acres

Loading: Six (6) dock high positions and one (1) grade

level door

**Power:** 2,000 amps, 277/480V

**Sprinklers:** 0.33 GPM/SF

Clear Height: 26' clear height

**Parking:** 87 spaces (2.4/1,000 SF)

Secure Loading: Private fenced and gated loading area

**Zoning:** PM Zoning

Access: Two access points for easy truck ingress/egress

Natural Gas: Natural gas service to building

**Skylights:** Multiple skylights throughout warehouse

Lease Rate: \$1.45/SF NNN (NNN estimated at \$0.19/SF)





### Site Plan



### Floor Plan



# Interior Property Photos









# Exterior Property Photos











## 2045 CORTE DEL NOGAL - CARLSBAD, CA 92011

FOR LEASE: 36,404 SF FREESTANDING INDUSTRIAL BUILDING

### Marko Dragovic

mdragovic@lee-associates.com 760.929.7839

CalDRE #01773106

### Isaac Little

ilittle@lee-associates.com 760.929.7862

CalDRE #01702879