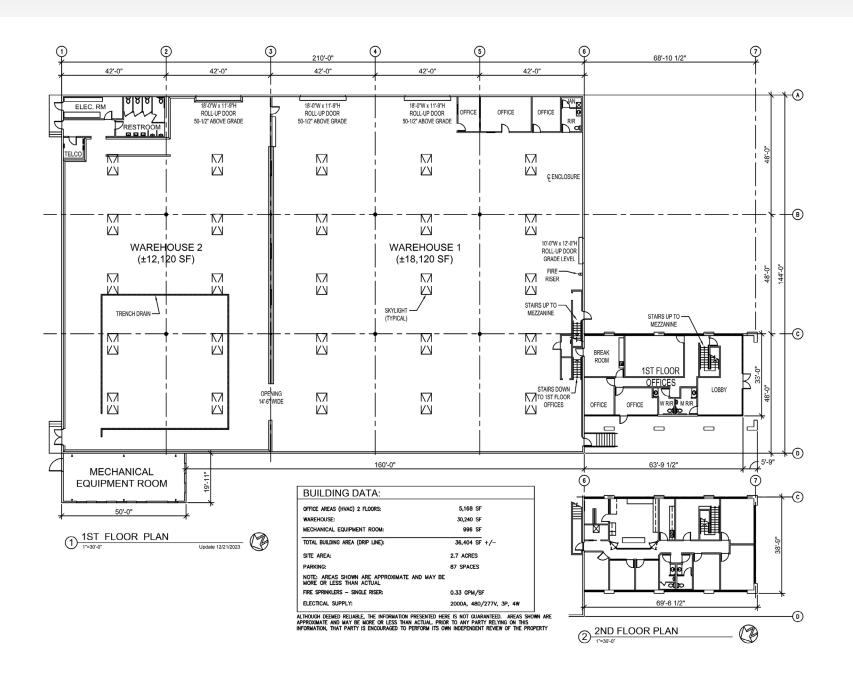

### Floor Plan

### Premises Overview

Address: 2045 Corte Del Nogal, Carlsbad, CA 92011

Submarket: Carlsbad

Rentable SF: 36,404 SF

Office SF: 5,168 SF (two story)

**Lot Size:** 2.7 acres

Loading: Six (6) dock high positions and one (1) grade

level door

**Power:** 2,000 amps, 277/480V

**Sprinklers:** 0.33 GPM/SF

Clear Height: 26' clear height

**Parking:** 87 spaces (2.4/1,000 SF)

Secure Loading: Private fenced and gated loading area

**Zoning:** PM Zoning

Access: Two access points for easy truck ingress/egress

Natural Gas: Natural gas service to building

**Skylights:** Multiple skylights throughout warehouse

Lease Rate: \$1.45/SF NNN (NNN estimated at \$0.19/SF)