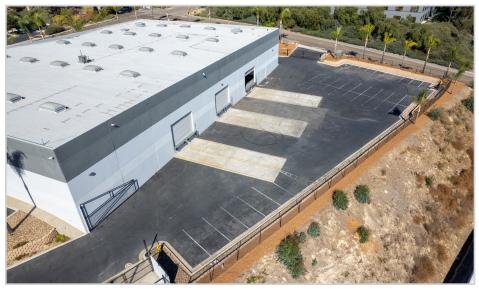

### **Unique Amenities**

- Excellent dock high loading with six (6) positions
- Heavy power with 26' clear height
- Two (2) access points for easy truck ingress & egress
- Unique building design caters to distribution, manufacturing and R&D uses
- Rear warehouse has an epoxy floor, tile walls and floor drains

# Exterior Property Photos