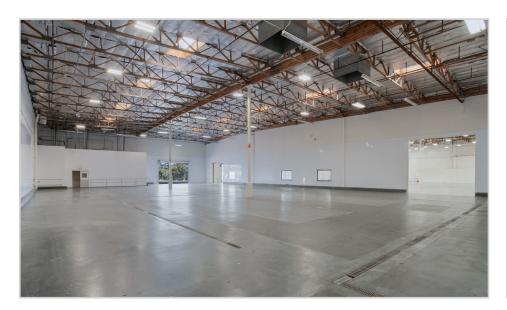

# Interior Property Photos

### **Unique Amenities**

- Excellent dock high loading with six (6) positions
- Heavy power with 26' clear height
- Two (2) access points for easy truck ingress & egress
- Unique building design caters to distribution, manufacturing and R&D uses
- Rear warehouse has an epoxy floor, tile walls and floor drains