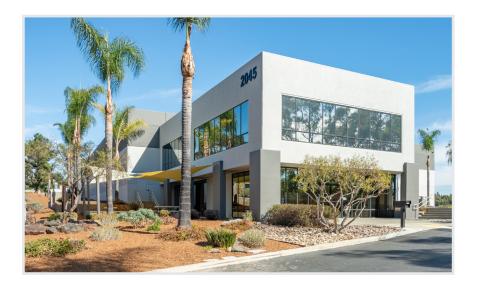

ilding
- No common areas, no association dues or shared access
- Private fenced and gated parking lot/truck court

### **Quality Identity and Image**

- Strong Corporate Image
- Highly functional 2-Story Office layout with extensive natural light
- Recently upgraded Landscapes & hardscapes

### **Unique Amenities**

- Excellent dock high loading with six (6) positions
- Heavy power with 26' clear height
- Two (2) access points for easy truck ingress & egress
- Unique building design caters to distribution, manufacturing and R&D uses
- Rear warehouse has an epoxy floor, tile walls and floor drains

#### **Exceptional Location**

- Located 3.5 miles from Interstate 5
- · Quick access to retail amenities, freeways and executive housing
- Strong nearby employee base with healthy demographics





### Premises Overview

Address: 2045 Corte Del Nogal, Carlsbad, CA 92011

Submarket: Carlsbad

Rentable SF: 36,404 SF

Office SF: 5,168 SF (two story)

**Lot Size:** 2.7 acres

Loading: Six (6) dock high positions and one (1) grade

level door

**Power:** 2,000 amps, 277/480V

**Sprinklers:** 0.33 GPM/SF

Clear Height: 26' clear height

**Parking:** 87 spaces (2.4/1,000 SF)

Secure Loading: Private fenced and gated loading area

**Zoning:** PM Zoning

Access: Two access points for easy truck ingress/egress

Natural Gas: Natural gas service to building

**Skylights:** Multiple skylights throughout warehouse

Lease Rate: \$1.45/SF NNN (NNN estimated at \$0.19/SF)





### Site Plan



### Floor Plan



# Interior Property Photos









# Exterior Property Photos











## 2045 CORT