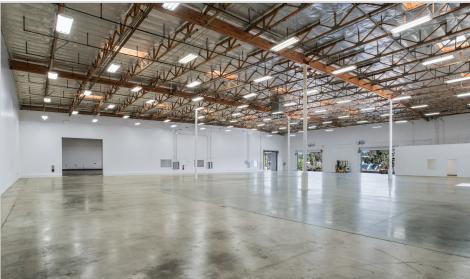

# Interior Property Photos

### **Unique Amenities**

- Excellent dock high loading with six (6) positions
- Heavy power with 26' clear height
- Two (2) access points for easy truck ingress & egress
- Unique building design caters to distribution, manufacturing and R&D uses
- Rear warehouse has an epoxy floor, tile walls and floor drains