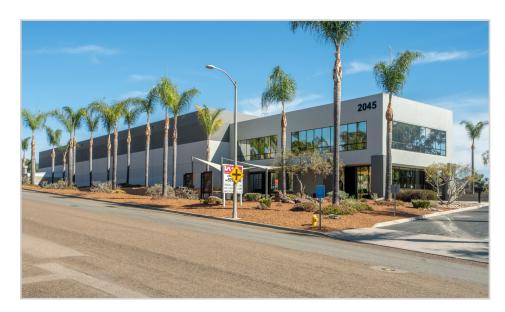

# 2045 CORTE DEL NOGAL - CARLSBAD, CA 92011

FOR LEASE: 36,404 SF FREESTANDING INDUSTRIAL BUILDING

LOCATED ON A PRIVATE 2.7-ACRE LOT (PERIMETER FENCING & GATED)

Located on a private 2.7-acre lot (perimeter fencing & gated)

### Premises Overview

Address: 2045 Corte Del Nogal, Carlsbad, CA 92011

Submarket: Carlsbad

Rentable SF: 36,404 SF

Office SF: 5,168 SF (two story)

**Lot Size:** 2.7 acres

Loading: Six (6) dock high positions and one (1) grade

level door

**Power:** 2,000 amps, 277/480V

**Sprinklers:** 0.33 GPM/SF

Clear Height: 26' clear height

**Parking:** 87 spaces (2.4/1,000 SF)

Secure Loading: Private fenced and gated loading area

**Zoning:** PM Zoning

Access: Two access points for easy truck ingress/egress

Natural Gas: Natural gas service to building

**Skylights:** Multiple skylights throughout warehouse

Lease Rate: \$1.45/SF NNN (NNN estimated at \$0.19/SF)