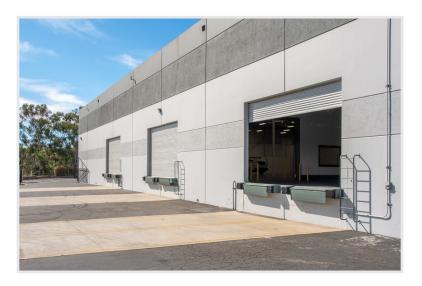

Quick access to retail amenities, freeways and executive housing
- Strong nearby employee base with healthy demographics





### Premises Overview

Address: 2045 Corte Del Nogal, Carlsbad, CA 92011

Submarket: Carlsbad

Rentable SF: 36,404 SF

Office SF: 5,168 SF (two story)

**Lot Size:** 2.7 acres

Loading: Six (6) dock high positions and one (1) grade

level door

**Power:** 2,000 amps, 277/480V

**Sprinklers:** 0.33 GPM/SF

Clear Height: 26' clear height

**Parking:** 87 spaces (2.4/1,000 SF)

Secure Loading: Private fenced and gated loading area

**Zoning:** PM Zoning

Access: Two access points for easy truck ingress/egress

Natural Gas: Natural gas service to building

**Skylights:** Multiple skylights throughout warehouse

Lease Rate: \$1.45/SF NNN (NNN estimated at \$0.19/SF)





### Site Plan



### Floor Plan



# Interior Property Photos









# Exterior Property Photos











## 2045 CORTE DEL NOGAL - CARLSBAD, CA 92011

FOR LEASE: 36,404 SF FREESTANDING INDUSTRIAL BUILDING

### Marko Dragovic

mdragovic@lee-associates.com 760.929.7839

CalDRE #01773106

### Isaac Little

ilittle@lee-associates.com 760.929.7862

CalDRE #01702879