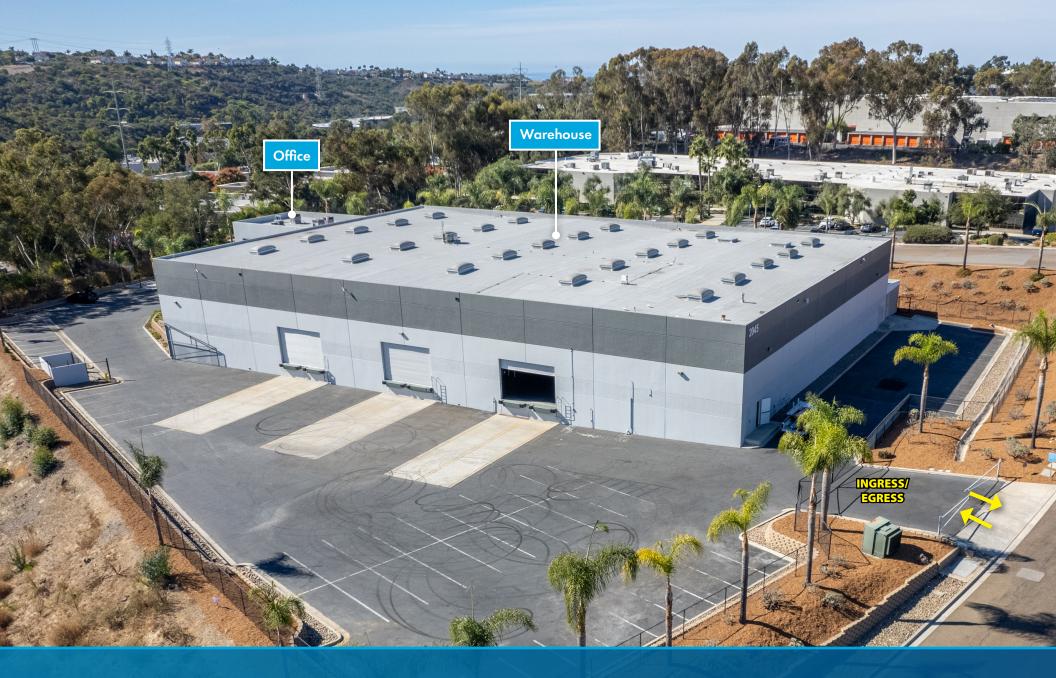

### Site Plan

### Premises Overview

Address: 2045 Corte Del Nogal, Carlsbad, CA 92011

Submarket: Carlsbad

Rentable SF: 36,404 SF

Office SF: 5,168 SF (two story)

**Lot Size:** 2.7 acres

Loading: Six (6) dock high positions and one (1) grade

level door

**Power:** 2,000 amps, 277/480V

**Sprinklers:** 0.33 GPM/SF

Clear Height: 26' clear height

**Parking:** 87 spaces (2.4/1,000 SF)

Secure Loading: Private fenced and gated loading area

**Zoning:** PM Zoning

Access: Two access points for easy truck ingress/egress

Natural Gas: Natural gas service to building

**Skylights:** Multiple skylights throughout warehouse

Lease Rate: \$1.45/SF NNN (NNN estimated at \$0.19/SF)