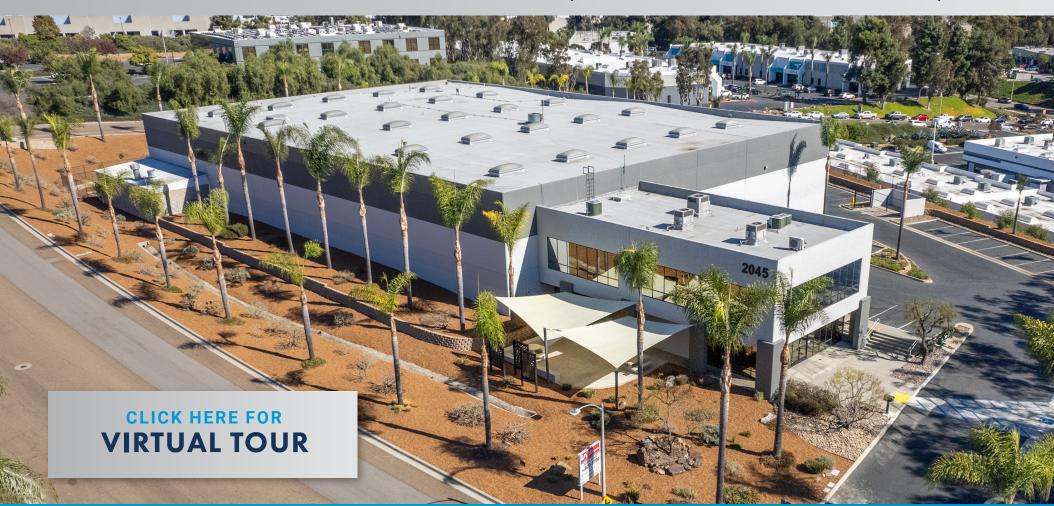

# 2045 CORTE DEL NOGAL - CARLSBAD, CA 92011

FOR LEASE: 36,404 SF FREESTANDING INDUSTRIAL BUILDING

LOCATED ON A PRIVATE 2.7-ACRE LOT (PERIMETER FENCING & GATED)

Located on a private 2.7-acre lot (perimeter fencing & gated)

## 2045 CORTE DEL NOGAL - CARLSBAD, CA 92011

FOR LEASE: 36,404 SF FREESTANDING INDUSTRIAL BUILDING