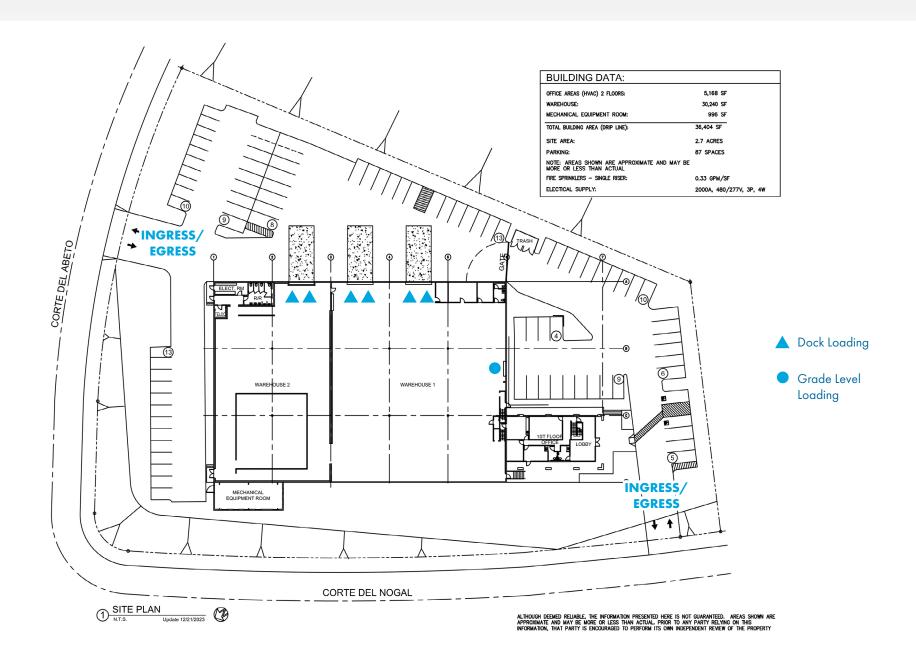

### Site Plan

### Premises Overview

Address: 2045 Corte Del Nogal, Carlsbad, CA 92011

Submarket: Carlsbad

Rentable SF: 36,404 SF

Office SF: 5,168 SF (two story)

**Lot Size:** 2.7 acres

Loading: Six (6) dock high positions and one (1) grade

level door

**Power:** 2,000 amps, 277/480V

**Sprinklers:** 0.33 GPM/SF

Clear Height: 26' clear height

**Parking:** 87 spaces (2.4/1,000 SF)

Secure Loading: Private fenced and gated loading area

**Zoning:** PM Zoning

Access: Two access points for easy truck ingress/egress

Natural Gas: Natural gas service to building

**Skylights:** Multiple skylights throughout warehouse

Lease Rate: \$1.45/SF NNN (NNN estimated at \$0.19/SF)