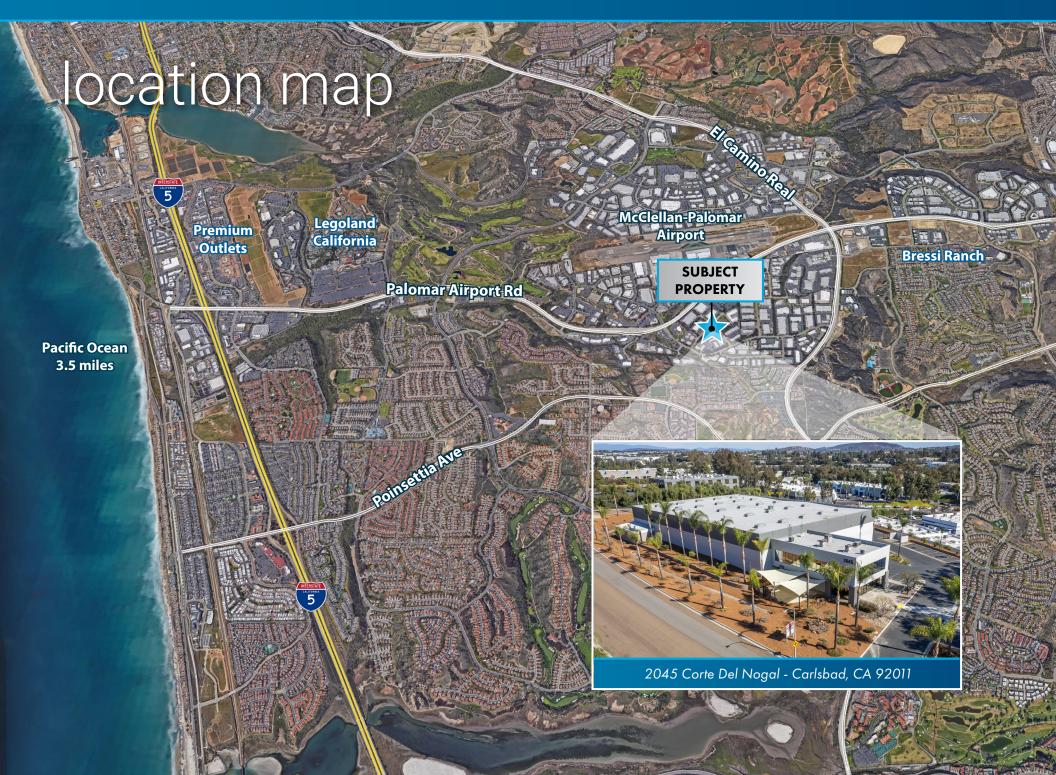

#### **Exceptional Location**

- Located 3.5 miles from Interstate 5
- · Quick access to retail amenities, freeways and executive housing
- Strong nearby employee base with healthy demographics