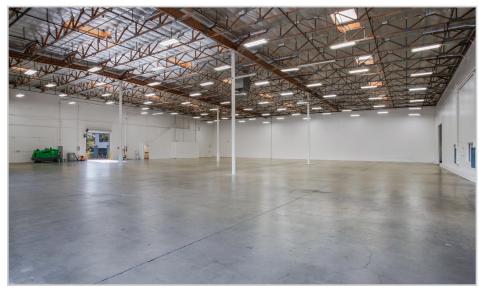

# Interior Property Photos

### **Unique Amenities**

- Excellent dock high loading with six (6) positions
- Heavy power with 26' clear height
- Two (2) access points for easy truck ingress & egress
- Unique building design caters to distribution, manufacturing and R&D uses
- Rear warehouse has an epoxy floor, tile walls and floor drains