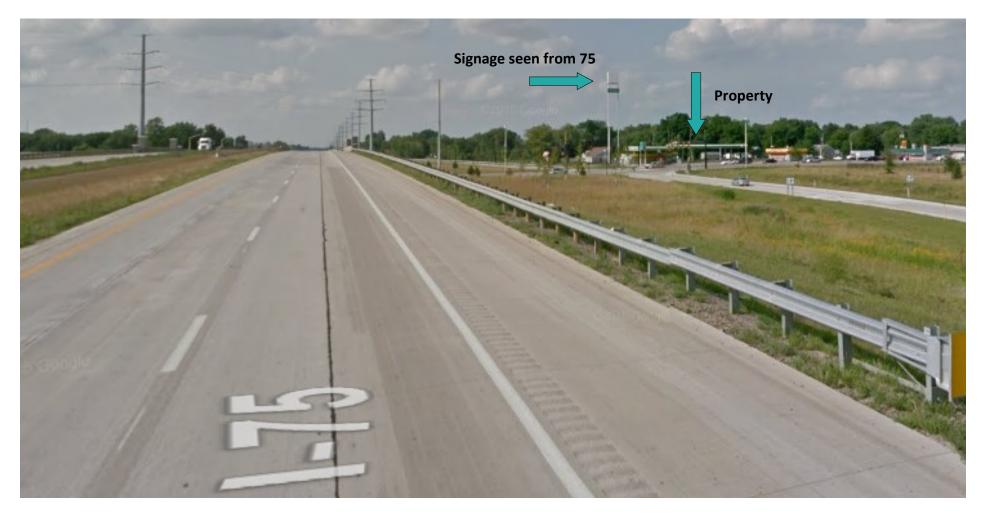

## **PROPERTY DETAILS**

- Great Interstate Visibility with Pylon Sign (+/- 40 feet)
- Right Off I75 & Harding Highway
- Service Station NOT Permitted
- Ideal for QSR, Restaurant, Wireless Store or Bank