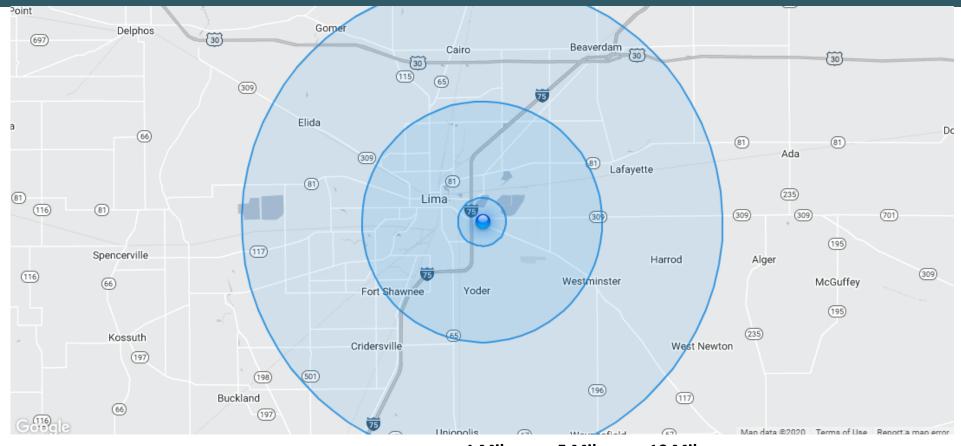

## **DEMOGRAPHICS**

|                          | 1 Mile | 5 Miles | 10 Miles |
|--------------------------|--------|---------|----------|
| Total Households         | 578    | 21,694  | 41,883   |
| <b>Total Population</b>  | 1,550  | 56,927  | 108,949  |
| Average Household Income | 42,569 | 41,781  | 52,611   |
| Average House Value      | 78,850 | 88,886  | 145,758  |
| Average Age              | 33.3   | 33.1    | 34.4     |