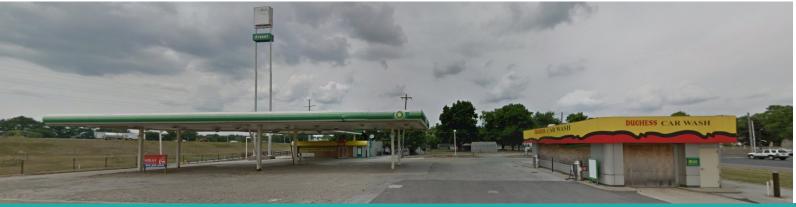

## **PROPERTY DETAILS**

- Great Interstate Visibility with Pylon Sign (+/- 40 feet)
- Right Off I75 & Harding Highway
- Service Station NOT Permitted
- Ideal for QSR, Restaurant, Wireless Store or Bank

- Property Size: +/- 1 acre (43,560 SF)
- Ground Lease | As-Is | Built to Suit
- Existing Building: 1,500 SF
- \$75,000 a year NNN
- Property Type: Commercial