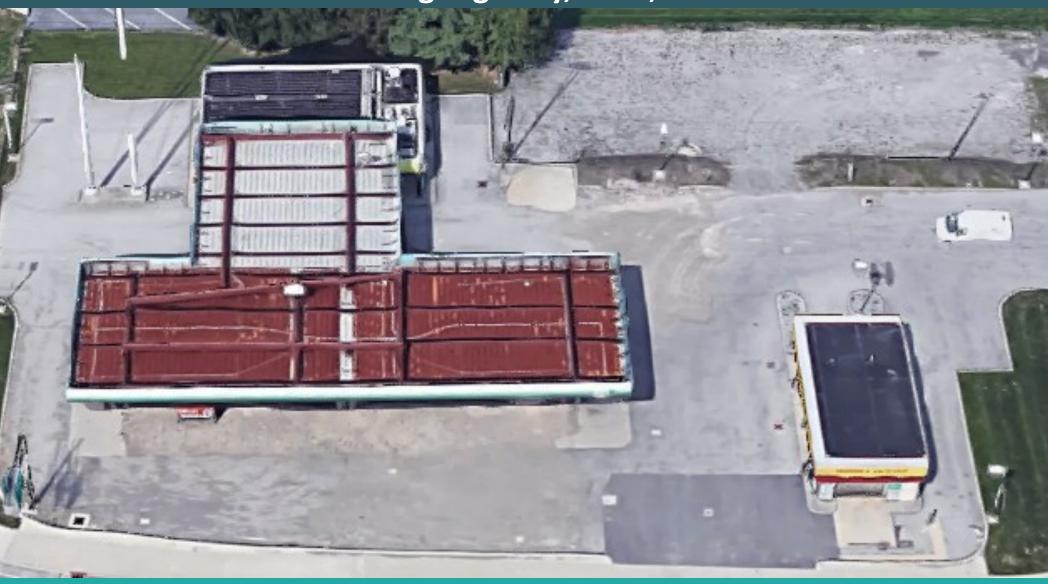

## **PROPERTY DETAILS**

- Great Interstate Visibility with Pylon Sign (+/- 40 feet)
- Right Off I75 & Harding Highway
- Service Station NOT Permitted
- Ideal for QSR, Restaurant, Wireless Store or Bank

- Property Size: +/- 1 acre (43,560 SF)
- Ground Lease | As-Is | Built to Suit
- Existing Building: 1,500 SF
- \$75,000 a year NNN
- Property Type: Commercial