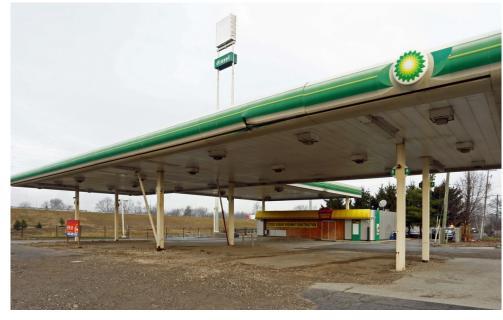

## **PROPERTY DETAILS**

- Great Interstate Visibility with Pylon Sign (+/- 40 feet)
- Right Off I75 & Harding Highway
- Service Station NOT Permitted
- Ideal for QSR, Restaurant, Wireless Store or Bank

- Property Size: +/- 1 acre (43,560 SF)
- Ground Lease | As-Is | Built to Suit
- Existing Building: 1,500 SF
- \$75,000 a year NNN
- Property Type: Commercial