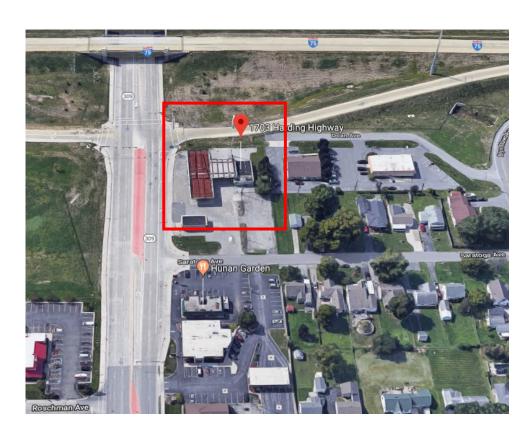

## LOT AVAILABLE FOR LEASE

1703 Harding Highway, Lima, OH 45804

Florida Equities, LLC | License Real Estate Broker, Brian W. Smith 6300 NE 1st Avenue, Suite 200, Fort Lauderdale, FL 33334 800-339-3234 | bws@flaeqt.com| www.FloridaEquities.net

## **PROPERTY DETAILS**

- Great Interstate Visibility with Pylon Sign (+/- 40 feet)
- Right Off I75 & Harding Highway
- Service Station NOT Permitted
- Ideal for QSR, Restaurant, Wireless Store or Bank