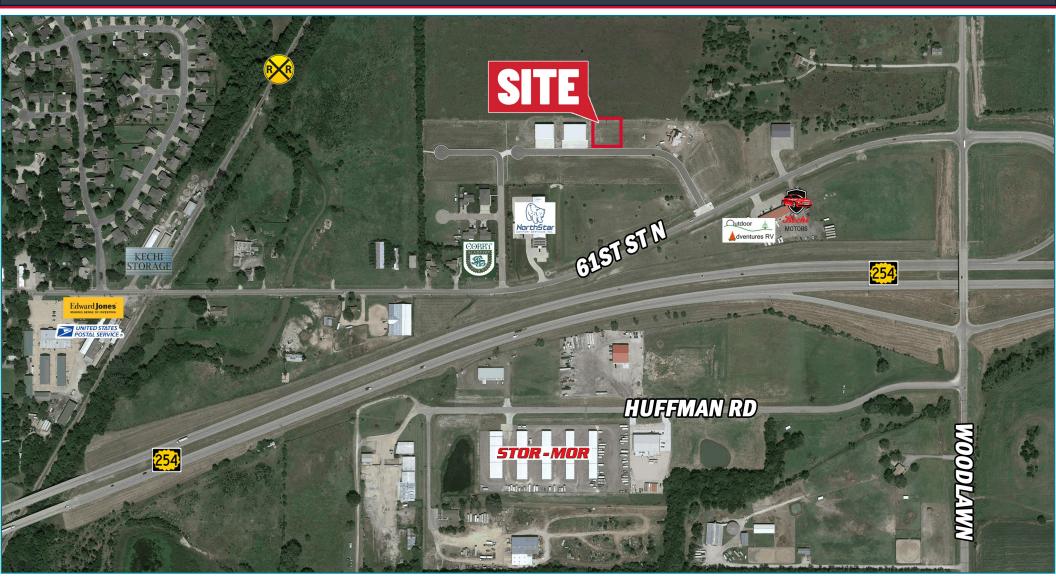

#### **PROPERTY HIGHLIGHTS**

- Free-standing office/warehouse available for purchase or lease in Kechi, KS.
- Office area finish-to-suit.
- Located in close proximity to K-254.

Offered by: Grant Tidemann, SIOR