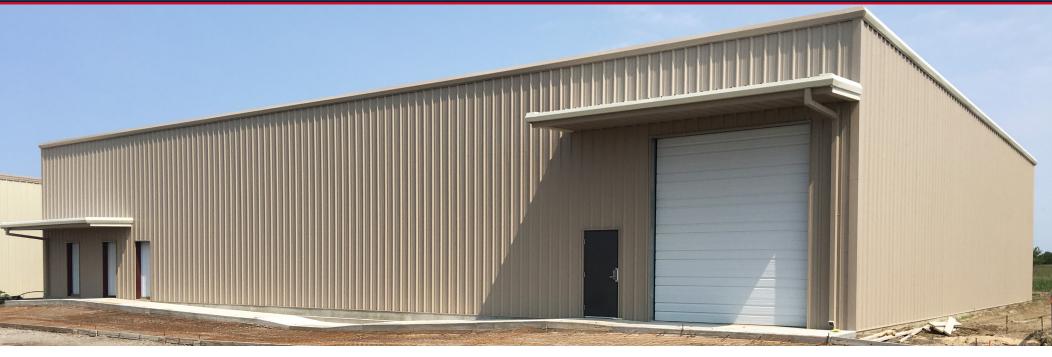

## KECHI OFFICE/WAREHOUSE

812 Venture Ct. | Kechi, KS

## **SALE PRICE** Contact Broker **LEASE RATE** Contact Broker

SITE SIZE

15,982.2 SF (0.37A)

**BUILDING SIZE** 7,920 SF±

**TOTAL AVAILABLE SF** 7,920 SF±

**ZONING** C-3, HEAVY COMMERCIAL

**CEILING HEIGHT** 18'

YEAR BUILT 2023

**CONSTRUCTION**METAL

**OVERHEAD DOORS** 1 - 14' X 12'

**2023 TAXES** 

GENERALS: \$540.58 SPECIALS: \$3,093.03

#### **PROPERTY HIGHLIGHTS**

- Free-standing office/warehouse available for purchase or lease in Kechi, KS.
- Office area finish-to-suit.
- Located in close proximity to K-254.

Offered by: Grant Tidemann, SIOR