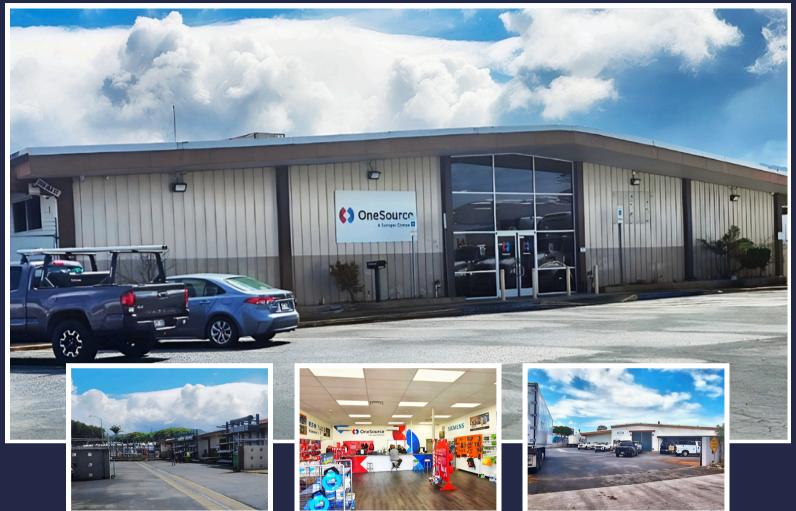

## LEASE HOLD PROPERTY \$2,000,000

A unique chance for investors to acquire a leasehold property with two tenants in place, with terms available upon request. The surrounding yard area is available for truck staging or car sales. The property boasts a 16,000+ square foot warehouse, as well as paved parking and several loading areas. Located in the desirable Mapunapuna Industrial Park, the property sits on the corner of busy Mapunapuna and Paa Streets within close proximity to major arterial roads, Nimitz Highway, Moanalua Freeway, H-1 and H-3 Highways.

## **PROPERTY FEATURES**

- 1.38 Acre B-2 Zoned Parcel
- TMK: (I) 1-1-7: Parcel 40
- Land Area: 60,023 Square Feet
- Building Area: 16,000 Square Feet
- Parking Stalls: 35+
- Driver Ins: (2) 8' x 10'
- Ceiling Height: 14' at Eaves, 24' at Center
- Lease Expiration: 11/14/2043
- Current Ground Rent: Available upon request

## **2886 PAA STREET** HONOLULU, HAWAII 96819