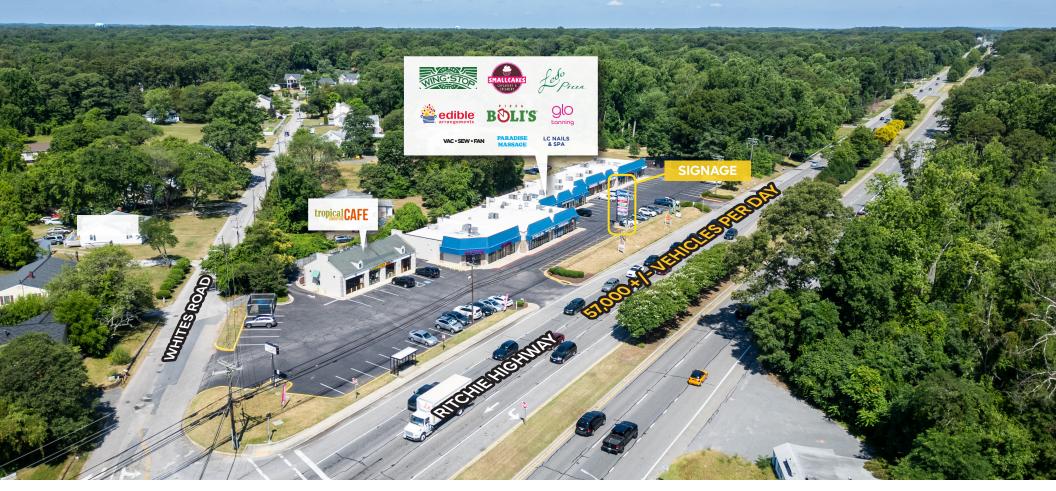

# HIGHLY VISIBLE RETAIL SPACE AVAILABLE FOR LEASE (RT. 2 - SEVERNA PARK)

#### **Property Highlights:**

- 1,000 SF 4,666 SF +/- available for lease
- Rent: \$26.50/psf + NNN
- Frontage along Ritchie Hwy (57,000 +/vehicles per day)
- 2 points of ingress/egress: Ritchie Hwy. and Whites Rd.
- Adjacent to signalized and highly trafficked intersection of Ritchie Hwy. and Whites Rd./ Baltimore Annapolis Blvd.