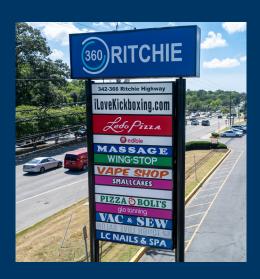

# HIGHLY VISIBLE RETAIL SPACE AVAILABLE FOR LEASE (RT. 2 - SEVERNA PARK)









#### **Property Highlights:**

- 1,000 SF 4,666 SF +/- available for lease
- Rent: \$26.50/psf + NNN
- Frontage along Ritchie Hwy (57,000 +/vehicles per day)
- 2 points of ingress/egress: Ritchie Hwy. and Whites Rd.
- Adjacent to signalized and highly trafficked intersection of Ritchie Hwy. and Whites Rd./ Baltimore Annapolis Blvd.













### 360 RITCHIE HIGHWAY AREA OVERVIEW





#### TRADE AREA





## 360 RITCHIE HIGHWAY DEMOGRAPHICS



| RESIDENTIAL POPULATION | NUMBER OF               | AVERAGE                               | MEDIAN                    |
|------------------------|-------------------------|---------------------------------------|---------------------------|
|                        | HOUSEHOLDS              | HH SIZE                               | AGE                       |
| 7,891                  | 2,582                   | 2.99                                  | 44.7                      |
|                        | 1 MILE                  | 1 MILE                                | 1MILE                     |
| <b>50,816</b> 3 MILES  | 17,855                  | 2.83