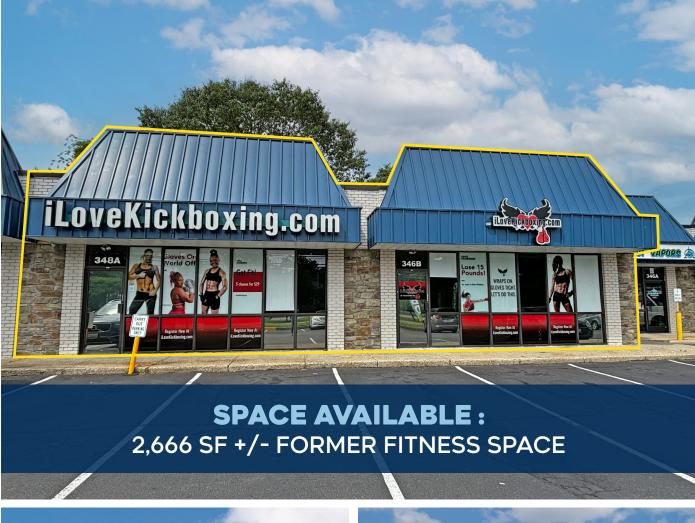

# HIGHLY VISIBLE RETAIL SPACE AVAILABLE FOR LEASE (RT. 2 - SEVERNA PARK)

#### **Property Highlights:**

- 1,000 SF 4,666 SF +/- available for lease
- Rent: \$26.50/psf + NNN
- Frontage along Ritchie Hwy (57,000 +/vehicles per day)
- 2 points of ingress/egress: Ritchie Hwy. and Whites Rd.
- Adjacent to signalized and highly trafficked intersection of Ritchie Hwy. and Whites Rd./ Baltimore Annapolis Blvd.