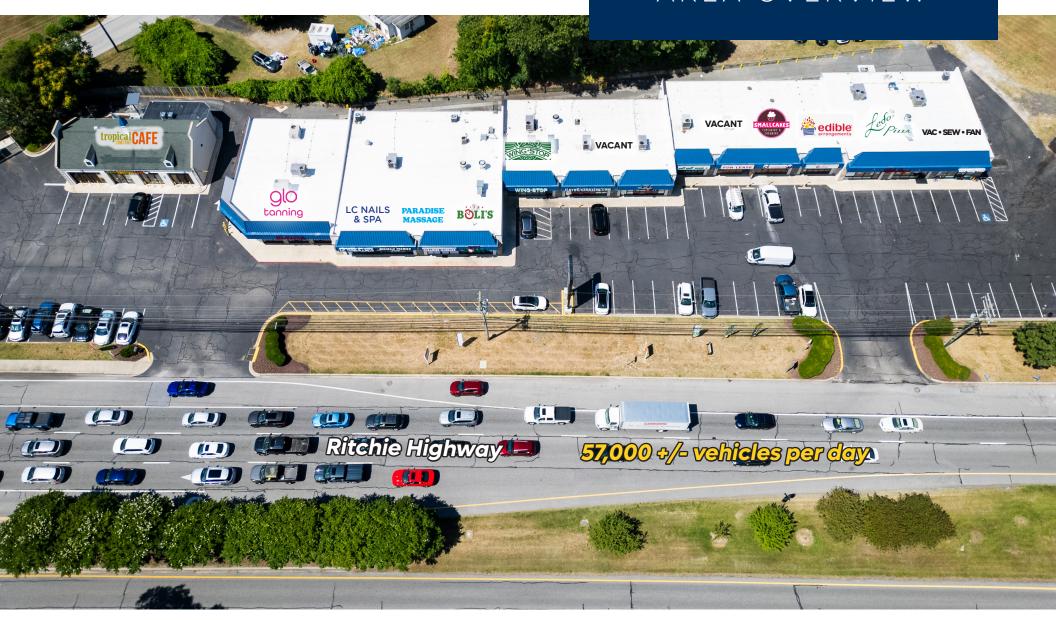

### 360 RITCHIE HIGHWAY AREA OVERVIEW

#### TRADE AREA

#### **Property Highlights:**

- 1,000 SF 4,666 SF +/- available for lease
- Rent: \$26.50/psf + NNN
- Frontage along Ritchie Hwy (57,000 +/vehicles per day)
- 2 points of ingress/egress: Ritchie Hwy. and Whites Rd.
- Adjacent to signalized and highly trafficked intersection of Ritchie Hwy. and Whites Rd./ Baltimore Annapolis Blvd.