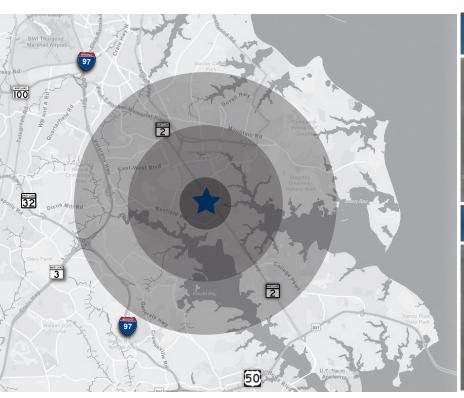

# HIGHLY VISIBLE RETAIL SPACE AVAILABLE FOR LEASE (RT. 2 - SEVERNA PARK)









#### **Property Highlights:**

- 1,000 SF 4,666 SF +/- available for lease
- Rent: \$26.50/psf + NNN
- Frontage along Ritchie Hwy (57,000 +/vehicles per day)
- 2 points of ingress/egress: Ritchie Hwy. and Whites Rd.
- Adjacent to signalized and highly trafficked intersection of Ritchie Hwy. and Whites Rd./ Baltimore Annapolis Blvd.













### 360 RITCHIE HIGHWAY AREA OVERVIEW





#### TRADE AREA





## 360 RITCHIE HIGHWAY DEMOGRAPHICS



| RESIDENTIAL POPULATION | NUMBER OF               | AVERAGE                               | MEDIAN                    |
|------------------------|-------------------------|---------------------------------------|---------------------------|
|                        | HOUSEHOLDS              | HH SIZE                               | AGE                       |
| 7,891                  | 2,582                   | 2.99                                  | 44.7                      |
|                        | 1 MILE                  | 1 MILE                                | 1MILE                     |
| <b>50,816</b> 3 MILES  | 17,855                  | 2.83                                  | 44.8                      |
|                        | 3 MILES                 | 3 MILES