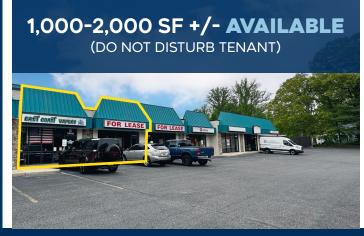

# HIGHLY VISIBLE RETAIL SPACE AVAILABLE FOR LEASE (RT. 2 - SEVERNA PARK)

#### **Property Highlights:**

- 1,000 SF 4,666 SF +/- available for lease
- Rent: \$26.50/psf + NNN
- Frontage along Ritchie Hwy (57,000 +/vehicles per day)
- 2 points of ingress/egress: Ritchie Hwy. and Whites Rd.
- Adjacent to signalized and highly trafficked intersection of Ritchie Hwy. and Whites Rd./ Baltimore Annapolis Blvd.