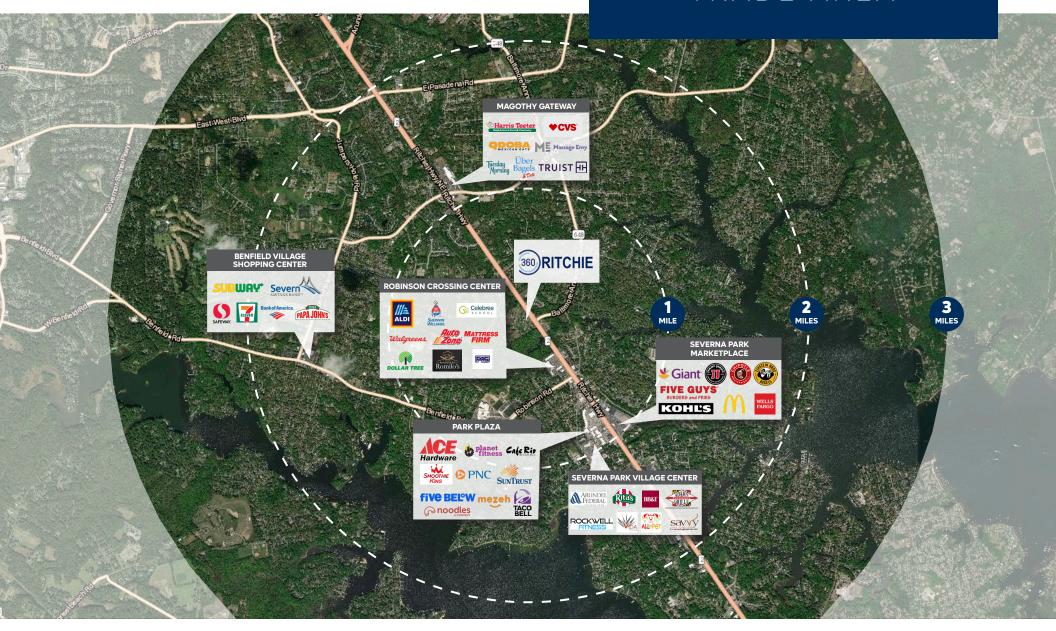

# HIGHLY VISIBLE RETAIL SPACE AVAILABLE FOR LEASE (RT. 2 - SEVERNA PARK)









#### **Property Highlights:**

- 1,000 SF 4,666 SF +/- available for lease
- Rent: \$26.50/psf + NNN
- Frontage along Ritchie Hwy (57,000 +/vehicles per day)
- 2 points of ingress/egress: Ritchie Hwy. and Whites Rd.
- Adjacent to signalized and highly trafficked intersection of Ritchie Hwy. and Whites Rd./ Baltimore Annapolis Blvd.













### 360 RITCHIE HIGHWAY AREA OVERVIEW





#### TRADE AREA





## 360 RITCHIE HIGHWAY DEMOGRAPHICS



| RESIDENTIAL POPULATION | NUMBER OF               | AVERAGE                               | MEDIAN                    |
|------------------------|-------------------------|---------------------------------------|---------------------------|
|                        | HOUSEHOLDS              | HH SIZE                               | AGE                       |
| 7,891                  | 2,582                   | 2.99                                  | 44.7                      |
|                        | 1 MILE                  | 1 MILE                                | 1MILE                     |
| <b>50,816</b> 3 MILES  | 17,855                  | 2.83                                  | 44.8                      |
|                        | 3 MI