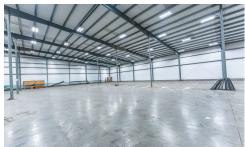

## 23,250 STORAGE & 12,000 Sqft Office

- 23,250 sqsft Warehouse Storage Available
- Includes 2,500 soft climate controlled space & 5,000 sqft with existing shelving
- Drive In Access with 20' ceiling height
- East & West Wing Modern Open Office Space
- 5 Large Private Offices & Conference Room
- 12 Existing Large Partitioned Work Areas
- Plenty Of Parking & Great Highway Access