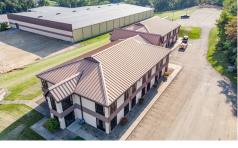

## 23,250 STORAGE & 12,000 Sqft Office

- 23,250 sqsft Warehouse Storage Available
- Includes 2,500 soft climate controlled space & 5,000 sqft with existing shelving
- Drive In Access with 20' ceiling height
- East & West Wing Modern Open Office Space
- 5 Large Private Offices & Conference Room
- 12 Existing Large Partitioned Work Areas
- Plenty Of Parking & Great Highway Access