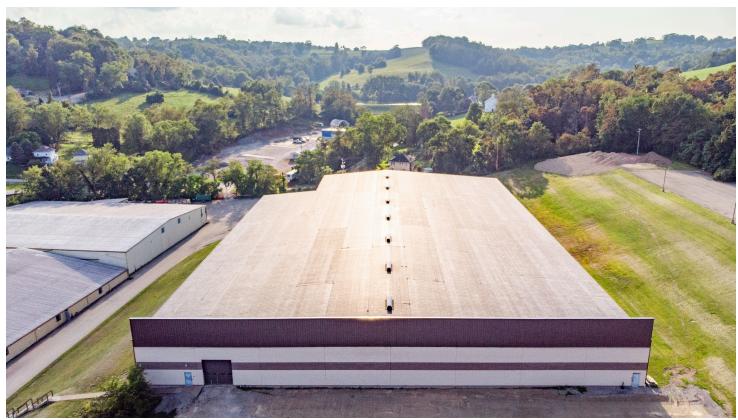

## OFFICE / WAREHOUSE STORAGE 5 W INDUSTRIAL, WASHINGTON, PA 15301

## FOR LEASE 23,250 SqFT Storage

## 23,250 STORAGE & 12,000 Sqft Office

- 23,250 sqsft Warehouse Storage Available
- Includes 2,500 soft climate controlled space & 5,000 sqft with existing shelving
- Drive In Access with 20' ceiling height
- East & West Wing Modern Open Office Space
- 5 Large Private Offices & Conference Room
- 12 Existing Large Partitioned Work Areas
- Plenty Of Parking & Great Highway Access