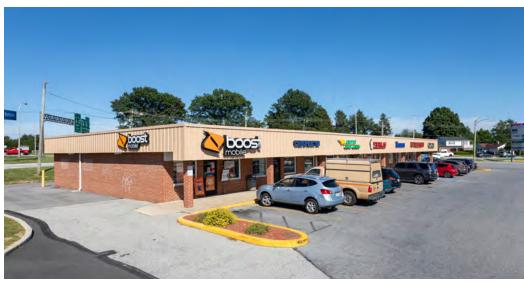

#### **PROPERTY DESCRIPTION**

Penn Mart Shopping Center is a bustling retail hub situated along Route 13 and Route 141 in the heart of New Castle, Delaware. This prime commercial property boasts a strategic location and an array of national tenants that contribute to its vibrant atmosphere. With anchor tenants like Big Lots, PNC Bank, Save A Lot, and Rent-A-Center, Penn Mart offers a diverse shopping experience, catering to a wide range of consumer needs. The mixture of these national and locally recognized tenants ensures a steady flow of foot traffic, making this center an ideal destination for both residents and visitors alike. The well-maintained premises and ample parking facilities enhance the overall convenience for shoppers. Penn Mart Shopping Center stands as a testament to the thriving retail landscape in New Castle, providing a dynamic and accessible destination for those seeking quality products and services from trusted national retailers.

#### **PROPERTY DETAILS**

- Available: 1,000 20,000 SF (divisible)
- Lease Rate: \$20.00/SF/NNN
- NNN Rate: \$4.00/SF
- Traffic Counts: 90,014 AADT (US 13; US 40/DE 141 combined)
- Signage: 2 large multi-tenant pylon and 1 single tenant freestanding available
- Parking: 855 spaces