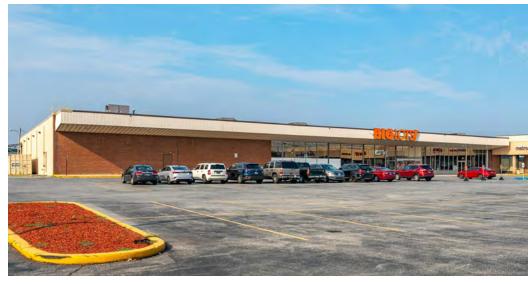

#### **PROPERTY DESCRIPTION**

Penn Mart Shopping Center is a bustling retail hub situated along Route 13 and Route 141 in the heart of New Castle, Delaware. This prime commercial property boasts a strategic location and an array of national tenants that contribute to its vibrant atmosphere. With anchor tenants like Big Lots, PNC Bank, Save A Lot, and Rent-A-Center, Penn Mart offers a diverse shopping experience, catering to a wide range of consumer needs. The mixture of these national and locally recognized tenants ensures a steady flow of foot traffic, making this center an ideal destination for both residents and visitors alike. The well-maintained premises and ample parking facilities enhance the overall convenience for shoppers. Penn Mart Shopping Center stands as a testament to the thriving retail landscape in New Castle, providing a dynamic and accessible destination for those seeking quality products and services from trusted national retailers.

## RETAIL SPACE

**BASIN ROAD** 

| TENANT STACKING PLAN                |                                                  |                                                |  |  |
|-------------------------------------|--------------------------------------------------|------------------------------------------------|--|--|
| 1. Big Lots                         | 12. Rainbow Shops                                | 23. AVAILABLE: 3,215 SF (Former T Mobile)      |  |  |
| 2. AVAILABLE: 20,000 SF (DIVISIBLE) | 13. GNC                                          | 24. PNC Bank                                   |  |  |
| 3. Management Office                | 14. AVAILABLE: 1,266 SF (Former Esthetician)     | 25. AVAILABLE: 1,000 SF (Former Boost Mobile)  |  |  |
| 4. Metro PCS                        | 15. Dollar Tree                                  | 26. Chiropractic Office                        |  |  |
| 5. Japanese Take Out                | 16. DTLR                                         | 27. AVAILABLE: 1,000 SF (Former Check Cashing) |  |  |
| 6. Inkworthy                        | 17. AVAILABLE: 1,600 SF (Former Chinese Takeout) | 28. Nail Salon                                 |  |  |
| 7. Smoke Shop                       | 18. Save a Lot Food Stores                       | 29. Massage                                    |  |  |
| 8. The Mailbox Store                | 19. AVAILABLE: 2,188 SF (Former Bar/Restaurant)  | 30. Barber Shop                                |  |  |
| 9. Beauty Supply                    | 20. Mexican Restaurant                           | 31. All Facets Health & Wellness               |  |  |
| 10. Hair Salon                      | 21. Dance Studio                                 | 32. Penn Mart Liquors                          |  |  |
| 11. State Farm                      | 22. Rent-A-Center                                |                                                |  |  |