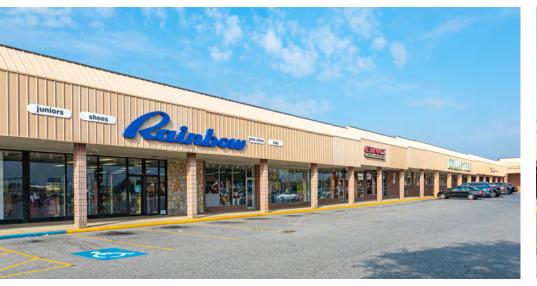

#### **PROPERTY DESCRIPTION**

Penn Mart Shopping Center is a bustling retail hub situated along Route 13 and Route 141 in the heart of New Castle, Delaware. This prime commercial property boasts a strategic location and an array of national tenants that contribute to its vibrant atmosphere. With anchor tenants like Big Lots, PNC Bank, Save A Lot, and Rent-A-Center, Penn Mart offers a diverse shopping experience, catering to a wide range of consumer needs. The mixture of these national and locally recognized tenants ensures a steady flow of foot traffic, making this center an ideal destination for both residents and visitors alike. The well-maintained premises and ample parking facilities enhance the overall convenience for shoppers. Penn Mart Shopping Center stands as a testament to the thriving retail landscape in New Castle, providing a dynamic and accessible destination for those seeking quality products and services from trusted national retailers.

#### **PROPERTY DETAILS**

- Available: 1,000 20,000 SF (divisible)
- Lease Rate: \$20.00/SF/NNN
- NNN Rate: \$4.00/SF
- Traffic Counts: 90,014 AADT (US 13; US 40/DE 141 combined)
- Signage: 2 large multi-tenant pylon and 1 single tenant freestanding available
- Parking: 855 spaces