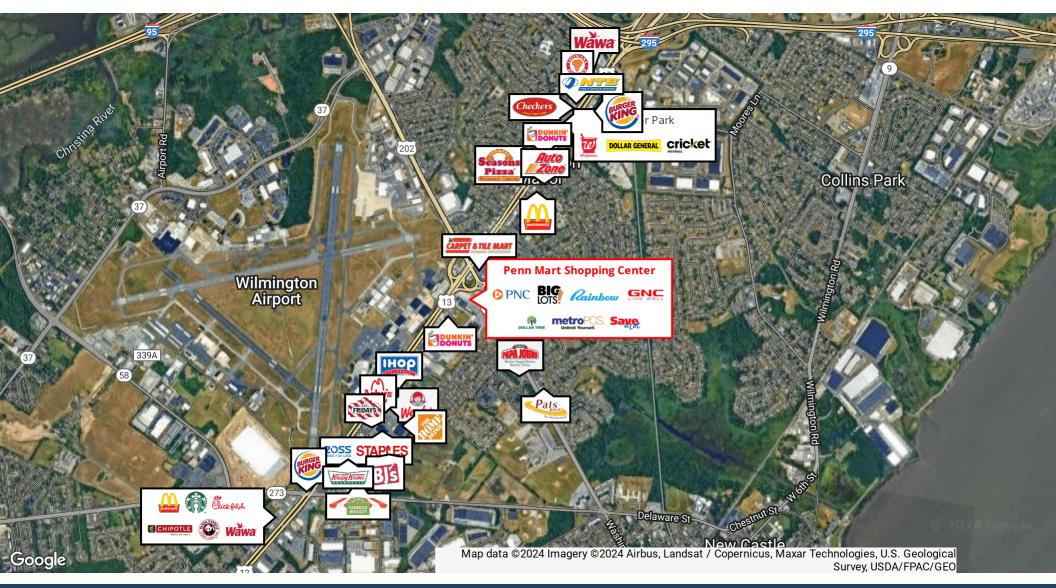

#### **PROPERTY DESCRIPTION**

Penn Mart Shopping Center is a bustling retail hub situated along Route 13 and Route 141 in the heart of New Castle, Delaware. This prime commercial property boasts a strategic location and an array of national tenants that contribute to its vibrant atmosphere. With anchor tenants like Big Lots, PNC Bank, Save A Lot, and Rent-A-Center, Penn Mart offers a diverse shopping experience, catering to a wide range of consumer needs. The mixture of these national and locally recognized tenants ensures a steady flow of foot traffic, making this center an ideal destination for both residents and visitors alike. The well-maintained premises and ample parking facilities enhance the overall convenience for shoppers. Penn Mart Shopping Center stands as a testament to the thriving retail landscape in New Castle, providing a dynamic and accessible destination for those seeking quality products and services from trusted national retailers.

#### **PROPERTY DETAILS**

- Available: 1,000 20,000 SF (divisible)
- Lease Rate: \$20.00/SF/NNN
- NNN Rate: \$4.00/SF
- Traffic Counts: 90,014 AADT (US 13; US 40/DE 141 combined)
- Signage: 2 large multi-tenant pylon and 1 single tenant freestanding available
- Parking: 855 spaces