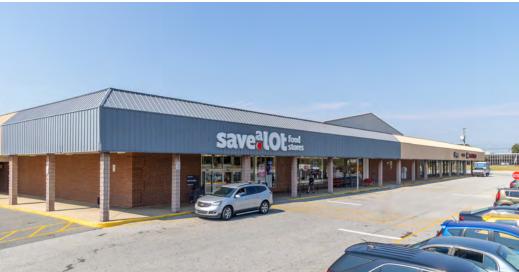

#### **PROPERTY DESCRIPTION**

Penn Mart Shopping Center is a bustling retail hub situated along Route 13 and Route 141 in the heart of New Castle, Delaware. This prime commercial property boasts a strategic location and an array of national tenants that contribute to its vibrant atmosphere. With anchor tenants like Big Lots, PNC Bank, Save A Lot, and Rent-A-Center, Penn Mart offers a diverse shopping experience, catering to a wide range of consumer needs. The mixture of these national and locally recognized tenants ensures a steady flow of foot traffic, making this center an ideal destination for both residents and visitors alike. The well-maintained premises and ample parking facilities enhance the overall convenience for shoppers. Penn Mart Shopping Center stands as a testament to the thriving retail landscape in New Castle, providing a dynamic and accessible destination for those seeking quality products and services from trusted national retailers.

#### **PROPERTY DETAILS**

- Available: 1,000 20,000 SF (divisible)
- Lease Rate: \$20.00/SF/NNN
- NNN Rate: \$4.00/SF
- Traffic Counts: 90,014 AADT (US 13; US 40/DE 141 combined)
- Signage: 2 large multi-tenant pylon and 1 single tenant freestanding available
- Parking: 855 spaces