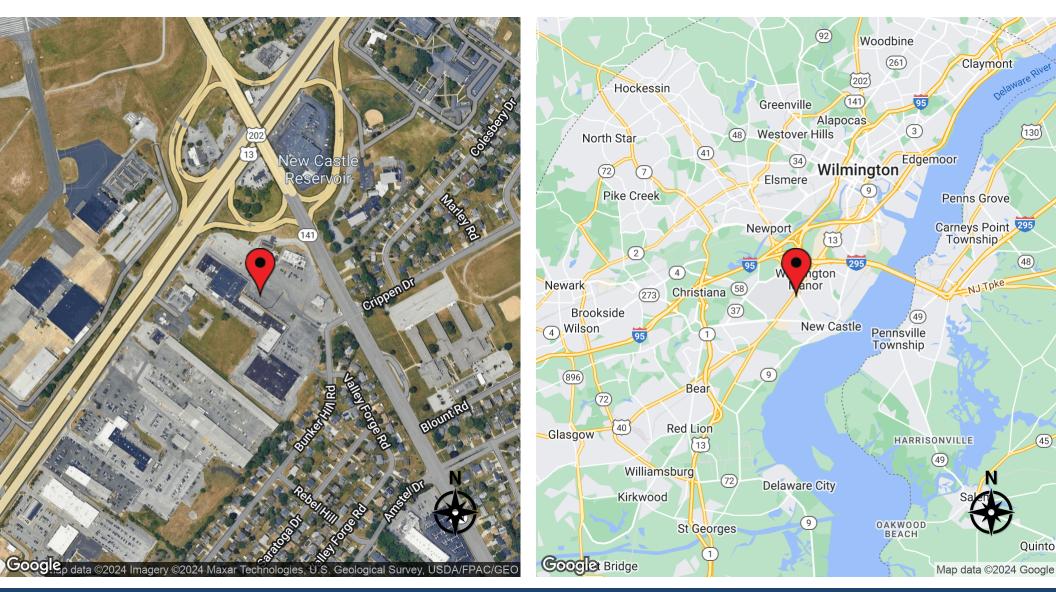

1 Penn Mart Shopping Center New Castle, DE 19720

#### **PROPERTY DESCRIPTION**

Penn Mart Shopping Center is a bustling retail hub situated along Route 13 and Route 141 in the heart of New Castle, Delaware. This prime commercial property boasts a strategic location and an array of national tenants that contribute to its vibrant atmosphere. With anchor tenants like Big Lots, PNC Bank, Save A Lot, and Rent-A-Center, Penn Mart offers a diverse shopping experience, catering to a wide range of consumer needs. The mixture of these national and locally recognized tenants ensures a steady flow of foot traffic, making this center an ideal destination for both residents and visitors alike. The well-maintained premises and ample parking facilities enhance the overall convenience for shoppers. Penn Mart Shopping Center stands as a testament to the thriving retail landscape in New Castle, providing a dynamic and accessible destination for those seeking quality products and services from trusted national retailers.

#### **PROPERTY DETAILS**

- Available: 1,000 20,000 SF (divisible)
- Lease Rate: \$20.00/SF/NNN
- NNN Rate: \$4.00/SF
- Traffic Counts: 90,014 AADT (US 13; US 40/DE 141 combined)
- Signage: 2 large multi-tenant pylon and 1 single tenant freestanding available
- Parking: 855 spaces