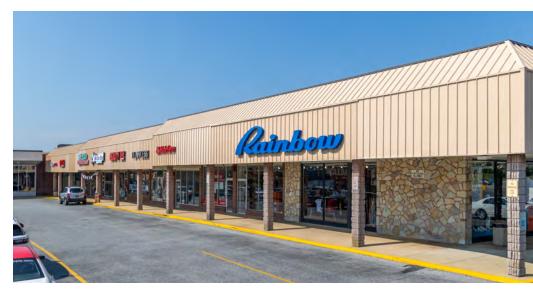

#### **PROPERTY DESCRIPTION**

Penn Mart Shopping Center is a bustling retail hub situated along Route 13 and Route 141 in the heart of New Castle, Delaware. This prime commercial property boasts a strategic location and an array of national tenants that contribute to its vibrant atmosphere. With anchor tenants like Big Lots, PNC Bank, Save A Lot, and Rent-A-Center, Penn Mart offers a diverse shopping experience, catering to a wide range of consumer needs. The mixture of these national and locally recognized tenants ensures a steady flow of foot traffic, making this center an ideal destination for both residents and visitors alike. The well-maintained premises and ample parking facilities enhance the overall convenience for shoppers. Penn Mart Shopping Center stands as a testament to the thriving retail landscape in New Castle, providing a dynamic and accessible destination for those seeking quality products and services from trusted national retailers.

#### **PROPERTY DETAILS**

- Available: 1,000 20,000 SF (divisible)
- Lease Rate: \$20.00/SF/NNN
- NNN Rate: \$4.00/SF
- Traffic Counts: 90,014 AADT (US 13; US 40/DE 141 combined)
- Signage: 2 large multi-tenant pylon and 1 single tenant freestanding available
- Parking: 855 spaces