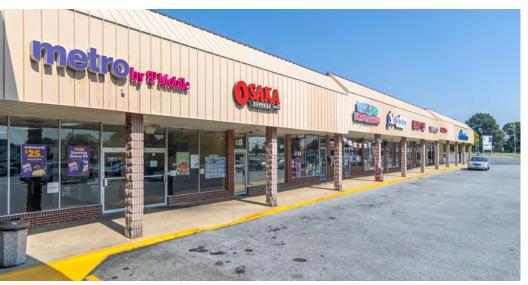

## RETAIL SPACE

**BASIN ROAD** 

| TENANT STACKING PLAN                |                                                  |                                                |  |  |
|-------------------------------------|--------------------------------------------------|------------------------------------------------|--|--|
| 1. Big Lots                         | 12. Rainbow Shops                                | 23. AVAILABLE: 3,215 SF (Former T Mobile)      |  |  |
| 2. AVAILABLE: 20,000 SF (DIVISIBLE) | 13. GNC                                          | 24. PNC Bank                                   |  |  |
| 3. Management Office                | 14. AVAILABLE: 1,266 SF (Former Esthetician)     | 25. AVAILABLE: 1,000 SF (Former Boost Mobile)  |  |  |
| 4. Metro PCS                        | 15. Dollar Tree                                  | 26. Chiropractic Office                        |  |  |
| 5. Japanese Take Out                | 16. DTLR                                         | 27. AVAILABLE: 1,000 SF (Former Check Cashing) |  |  |
| 6. Inkworthy                        | 17. AVAILABLE: 1,600 SF (Former Chinese Takeout) | 28. Nail Salon                                 |  |  |
| 7. Smoke Shop                       | 18. Save a Lot Food Stores                       | 29. Massage                                    |  |  |
| 8. The Mailbox Store                | 19. AVAILABLE: 2,188 SF (Former Bar/Restaurant)  | 30. Barber Shop                                |  |  |
| 9. Beauty Supply                    | 20. Mexican Restaurant                           | 31. All Facets Health & Wellness               |  |  |
| 10. Hair Salon                      | 21. Dance Studio                                 | 32. Penn Mart Liquors                          |  |  |
| 11. State Farm                      | 22. Rent-A-Center                                |                                                |  |  |