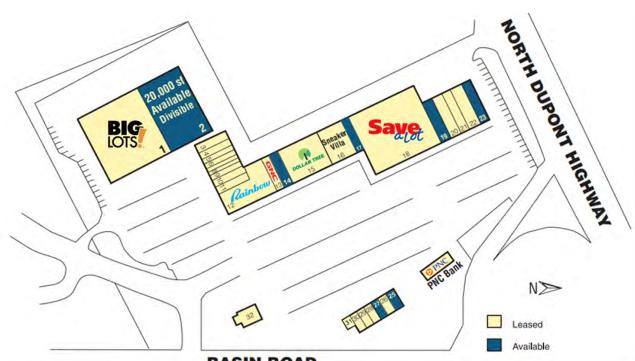

## RETAIL SPACE

**BASIN ROAD** 

| TENANT STACKING PLAN                |                                                  |                                                |  |  |
|-------------------------------------|--------------------------------------------------|------------------------------------------------|--|--|
| 1. Big Lots                         | 12. Rainbow Shops                                | 23. AVAILABLE: 3,215 SF (Former T Mobile)      |  |  |
| 2. AVAILABLE: 20,000 SF (DIVISIBLE) | 13. GNC                                          | 24. PNC Bank                                   |  |  |
| 3. Management Office                | 14. AVAILABLE: 1,266 SF (Former Esthetician)     | 25. AVAILABLE: 1,000 SF (Former Boost Mobile)  |  |  |
| 4. Metro PCS                        | 15. Dollar Tree                                  | 26. Chiropractic Office                        |  |  |
| 5. Japanese Take Out                | 16. DTLR                                         | 27. AVAILABLE: 1,000 SF (Former Check Cashing) |  |  |
| 6. Inkworthy                        | 17. AVAILABLE: 1,600 SF (Former Chinese Takeout) | 28. Nail Salon                                 |  |  |
| 7. Smoke Shop                       | 18. Save a Lot Food Stores                       | 29. Massage                                    |  |  |
| 8. The Mailbox Store                | 19. AVAILABLE: 2,188 SF (Former Bar/Restaurant)  | 30. Barber Shop                                |  |  |
| 9. Beauty Supply                    | 20. Mexican Restaurant                           | 31. All Facets Health & Wellness               |  |  |
| 10. Hair Salon                      | 21. Dance Studio                                 | 32. Penn Mart Liquors                          |  |  |
| 11. State Farm                      | 22. Rent-A-Center                                |                                                |  |  |