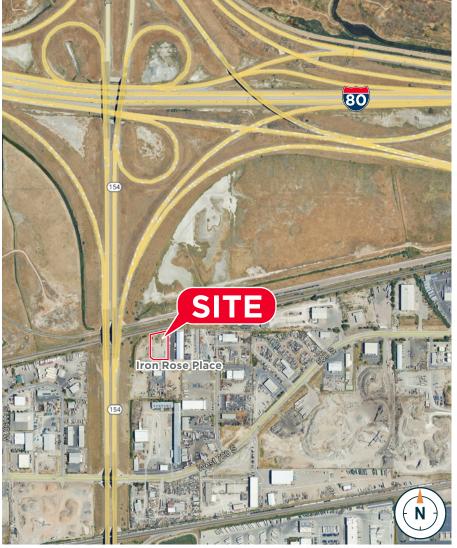

### **1.05 ACRES**

### **Key Features**

- \$6.500 NNN Rent
- Lot #18 Iron Rose Subdivision
- APN # 15-05-353-002
- 1.05 Acres
- Fully fenced with concrete soundwall panels.
- Asphalt staging area (about half of yard)
- Fresh gravel on balance
- Gate with off street access driveway.
- Water available
- Approved for outside storage
- Zoning Salt Lake City M-1
- Property Tax 2024 = \$7,953 (annual)
- Additional acre possible