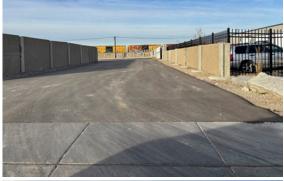

### **Key Features**

- \$6.500 NNN Rent
- Lot #18 Iron Rose Subdivision
- APN # 15-05-353-002
- 1.05 Acres
- Fully fenced with concrete soundwall panels.
- Asphalt staging area (about half of yard)
- Fresh gravel on balance
- Gate with off street access driveway.
- Water available
- Approved for outside storage
- Zoning Salt Lake City M-1
- Property Tax 2024 = \$7,953 (annual)
- Additional acre possible