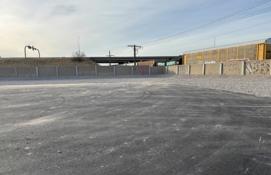

### **Key Features**

- \$6.500 NNN Rent
- Lot #18 Iron Rose Subdivision
- APN # 15-05-353-002
- 1.05 Acres
- Fully fenced with concrete soundwall panels.
- Asphalt staging area (about half of yard)
- Fresh gravel on balance
- Gate with off street access driveway.
- Water available
- Approved for outside storage
- Zoning Salt Lake City M-1
- Property Tax 2024 = \$7,953 (annual)
- Additional acre possible