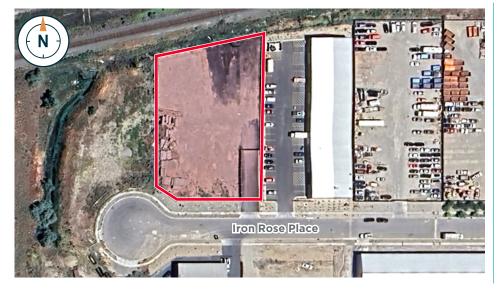

### **1.05 ACRES**

### **Key Features**

- \$6.500 NNN Rent
- Lot #18 Iron Rose Subdivision
- APN # 15-05-353-002
- 1.05 Acres
- Fully fenced with concrete soundwall panels.
- Asphalt staging area (about half of yard)
- Fresh gravel on balance
- Gate with off street access driveway.
- Water available
- Approved for outside storage
- Zoning Salt Lake City M-1
- Property Tax 2024 = \$7,953 (annual)
- Additional acre possible