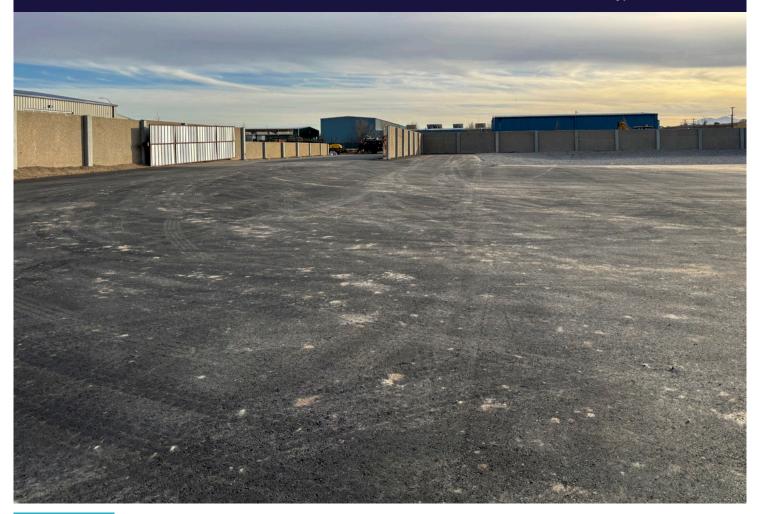

### **Key Features**

- \$6.500 NNN Rent
- Lot #18 Iron Rose Subdivision
- APN # 15-05-353-002
- 1.05 Acres
- Fully fenced with concrete soundwall panels.
- Asphalt staging area (about half of yard)
- Fresh gravel on balance
- Gate with off street access driveway.
- Water available
- Approved for outside storage
- Zoning Salt Lake City M-1
- Property Tax 2024 = \$7,953 (annual)
- Additional acre possible