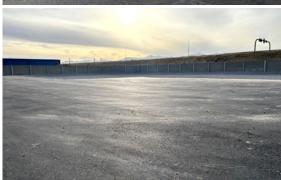

### **Key Features**

- \$6.500 NNN Rent
- Lot #18 Iron Rose Subdivision
- APN # 15-05-353-002
- 1.05 Acres
- Fully fenced with concrete soundwall panels.
- Asphalt staging area (about half of yard)
- Fresh gravel on balance
- Gate with off street access driveway.
- Water available
- Approved for outside storage
- Zoning Salt Lake City M-1
- Property Tax 2024 = \$7,953 (annual)
- Additional acre possible