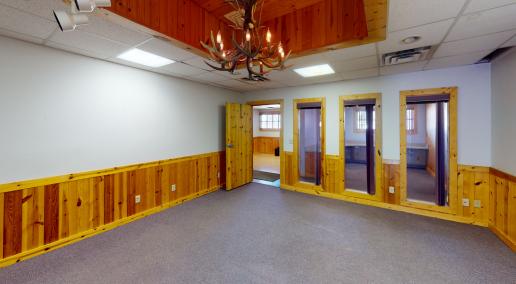

## Freestanding Office/Retail Building

Available along busy U.S. 127 Business Route, this 5,016 SF building offers high exposure, convenient access, front door parking and pylon signage. The unique, saloon style interior contains ±8 private offices, ±2 conference rooms, a full kitchenette, 3 restrooms, 3 private entrances and handicap accessibility.

## **Building Information**

| Building Size              | 5,016 SF                |
|----------------------------|-------------------------|
| Lot Size                   | 1.71 Acres              |
| Year Built                 | 1958                    |
| Zoning                     | GC (General Commercial) |
| Parcel #                   | 300-009-200-075-00      |
| County                     | Clinton                 |
| Municipality               | City of Saint Johns     |
| Offices                    | ±8                      |
| Tenant Improvement Package | Negotiable              |