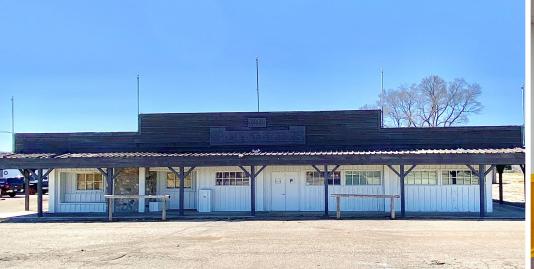

## For Sale or Lease

1213 N U.S. 127 BR St. Johns, MI 48879

## Freestanding Office/Retail Building

Available along busy U.S. 127 Business Route, this 5,016 SF building offers high exposure, convenient access, front door parking and pylon signage. The unique, saloon style interior contains ±8 private offices, ±2 conference rooms, a full kitchenette, 3 restrooms, 3 private entrances and handicap accessibility.

## Area Highlights

- > Located on U.S. 127 BR with an average daytime traffic of 11,246 VPD
- > 0.8 miles north of downtown St. Johns
- > 0.9 miles south of U.S. 127 exit 99
- > Surrounding users include: Sundance Buick and GMC, Spad's Storage, Pro Cut Lawn and Landscape, Gary's Garage, Journey Federal Credit Union and many more!