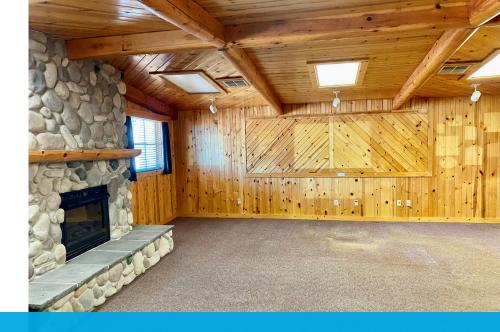

## Freestanding Office/Retail Building

Available along busy U.S. 127 Business Route, this 5,016 SF building offers high exposure, convenient access, front door parking and pylon signage. The unique, saloon style interior contains ±8 private offices, ±2 conference rooms, a full kitchenette, 3 restrooms, 3 private entrances and handicap accessibility.

## **Building Information**

| Building Size              | 5,016 SF                |
|----------------------------|-------------------------|
| Lot Size                   | 1.71 Acres              |
| Year Built                 | 1958                    |
| Zoning                     | GC (General Commercial) |
| Parcel #                   | 300-009-200-075-00      |
| County                     | Clinton                 |
| Municipality               | City of Saint Johns     |
| Offices                    | ±8                      |
| Tenant Improvement Package | Negotiable              |