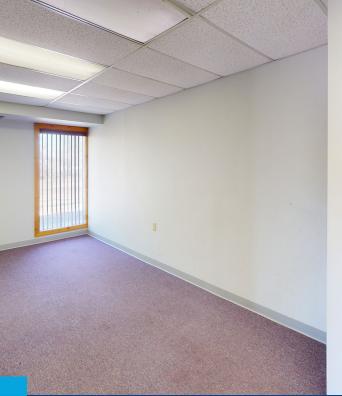

## Freestanding Office/Retail Building

Available along busy U.S. 127 Business Route, this 5,016 SF building offers high exposure, convenient access, front door parking and pylon signage. The unique, saloon style interior contains ±8 private offices, ±2 conference rooms, a full kitchenette, 3 restrooms, 3 private entrances and handicap accessibility.

## **Building Information**

| Building Size              | 5,016 SF                |
|----------------------------|-------------------------|
| Lot Size                   | 1.71 Acres              |
| Year Built                 | 1958                    |
| Zoning                     | GC (General Commercial) |
| Parcel #                   | 300-009-200-075-00      |
| County                     | Clinton                 |
| Municipality               | City of Saint Johns     |
| Offices                    | ±8                      |
| Tenant Improvement Package | Negotiable              |