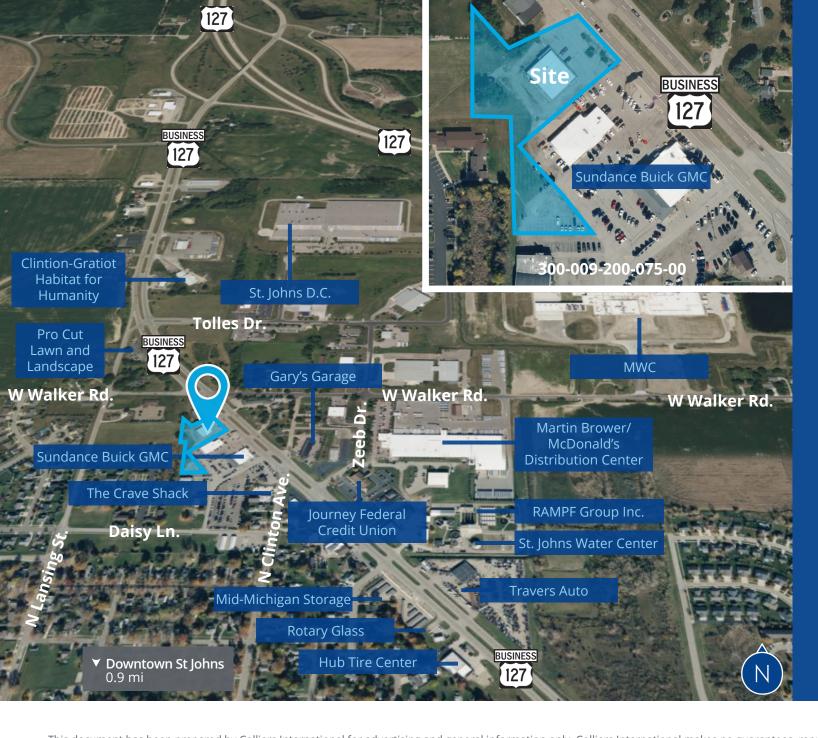

## Area Highlights

- > Located on U.S. 127 BR with an average daytime traffic of 11,246 VPD
- > 0.8 miles north of downtown St. Johns
- > 0.9 miles south of U.S. 127 exit 99
- > Surrounding users include: Sundance Buick and GMC, Spad's Storage, Pro Cut Lawn and Landscape, Gary's Garage, Journey Federal Credit Union and many more!