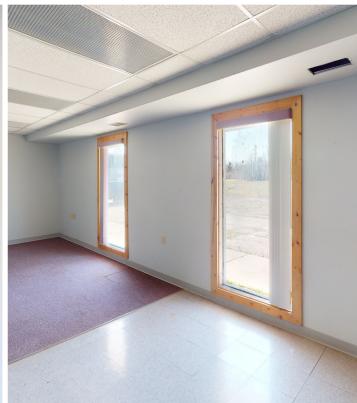

## Freestanding Office/Retail Building

Available along busy U.S. 127 Business Route, this 5,016 SF building offers high exposure, convenient access, front door parking and pylon signage. The unique, saloon style interior contains ±8 private offices, ±2 conference rooms, a full kitchenette, 3 restrooms, 3 private entrances and handicap accessibility.

## **Building Information**

| Building Size              | 5,016 SF                |
|----------------------------|-------------------------|
| Lot Size                   | 1.71 Acres              |
| Year Built                 | 1958                    |
| Zoning                     | GC (General Commercial) |
| Parcel #                   | 300-009-200-075-00      |
| County                     | Clinton                 |
| Municipality               | City of Saint Johns     |
| Offices                    | ±8                      |
| Tenant Improvement Package | Negotiable              |