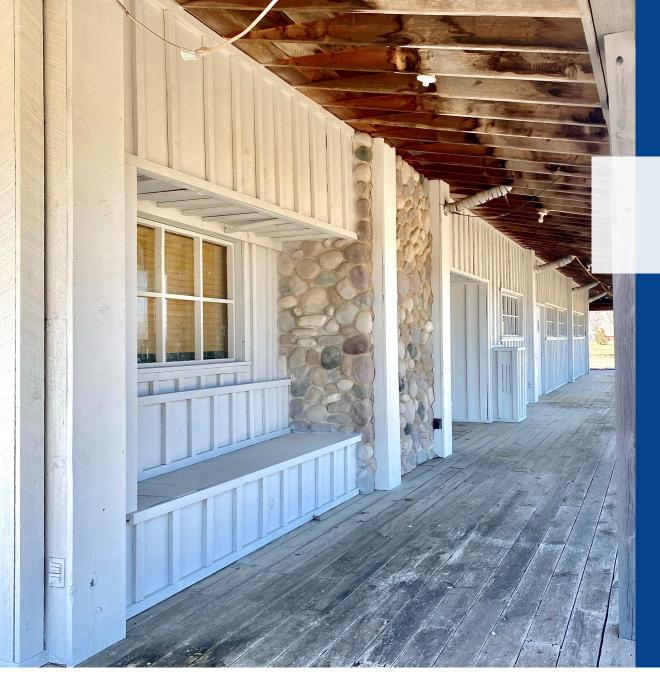

## Freestanding Office/Retail Building

Available along busy U.S. 127 Business Route, this 5,016 SF building offers high exposure, convenient access, front door parking and pylon signage. The unique, saloon style interior contains ±8 private offices, ±2 conference rooms, a full kitchenette, 3 restrooms, 3 private entrances and handicap accessibility.

## **Building Information**

| Building Size              | 5,016 SF                |
|----------------------------|-------------------------|
| Lot Size                   | 1.71 Acres              |
| Year Built                 | 1958                    |
| Zoning                     | GC (General Commercial) |
| Parcel #                   | 300-009-200-075-00      |
| County                     | Clinton                 |
| Municipality               | City of Saint Johns     |
| Offices                    | ±8                      |
| Tenant Improvement Package | Negotiable              |