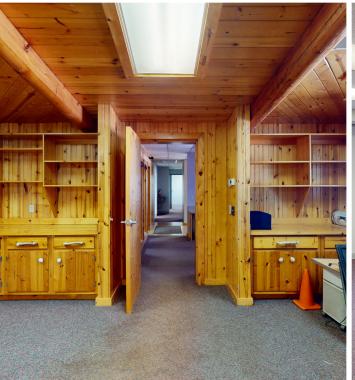

## Freestanding Office/Retail Building

Available along busy U.S. 127 Business Route, this 5,016 SF building offers high exposure, convenient access, front door parking and pylon signage. The unique, saloon style interior contains ±8 private offices, ±2 conference rooms, a full kitchenette, 3 restrooms, 3 private entrances and handicap accessibility.

## **Building Information**

| Building Size              | 5,016 SF                |
|----------------------------|-------------------------|
| Lot Size                   | 1.71 Acres              |
| Year Built                 | 1958                    |
| Zoning                     | GC (General Commercial) |
| Parcel #                   | 300-009-200-075-00      |
| County                     | Clinton                 |
| Municipality               | City of Saint Johns     |
| Offices                    | ±8                      |
| Tenant Improvement Package | Negotiable              |