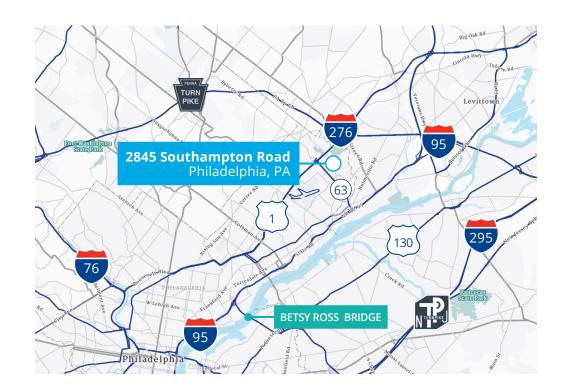

# 2845 Southampton Road Philadelphia, PA

Up to 12,000± SF Available at Roosevelt Business Center II

### **Building Features:**

- Available Space 6,000 or 12,000± (divisible) SF
- Ceiling Height 18' sloping to 16' 6"
- Loading Tailgate and drive-in
- Electric 200 amp, 3 phase service for each 6,000 SF section
- Zoning I-2 Limited Industrial
- Parking Ample
- Location Conveniently located with easy access to I-95, US Rt 1 and the PA Turnpike (I-276)