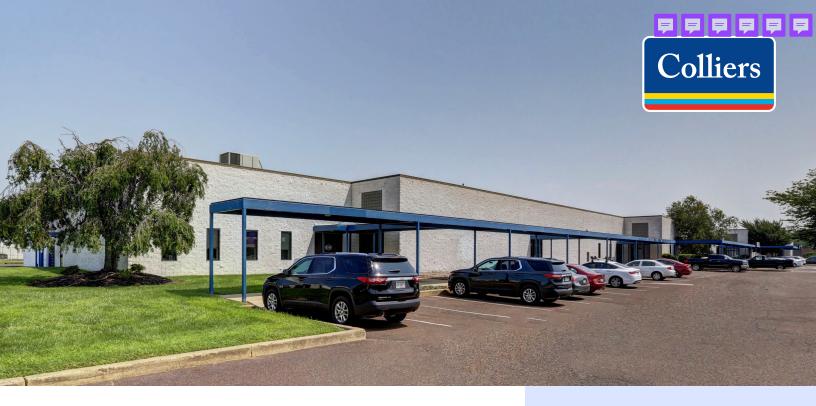

# 2845 Southampton Road Philadelphia, PA

Up to 12,000± SF Available at Roosevelt Business Center II

### **Building Features:**

- Available Space 6,000 or 12,000± (divisible) SF
- Ceiling Height 18' sloping to 16' 6"
- Loading Tailgate and drive-in
- Electric 200 amp, 3 phase service for each 6,000 SF section
- Zoning I-2 Limited Industrial
- Parking Ample
- Location Conveniently located with easy access to I-95, US Rt 1 and the PA Turnpike (I-276)