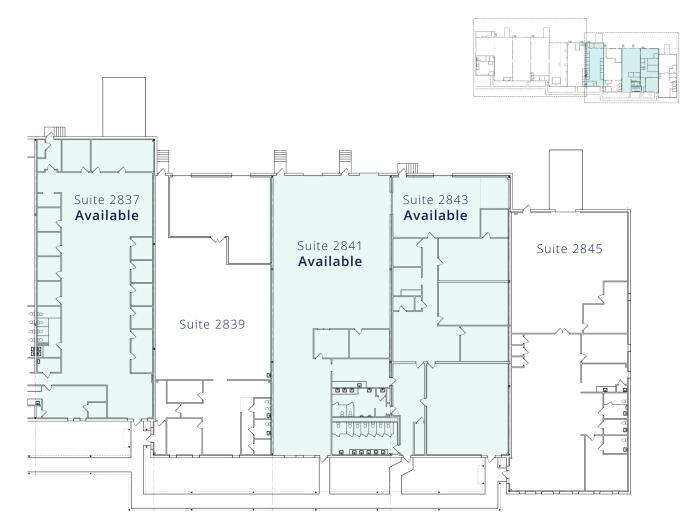

## 루 루 루 루 2845 Southampton Road Floor Plan

Available up to:

12,000± (divisible) square feet

**Owned by:** 