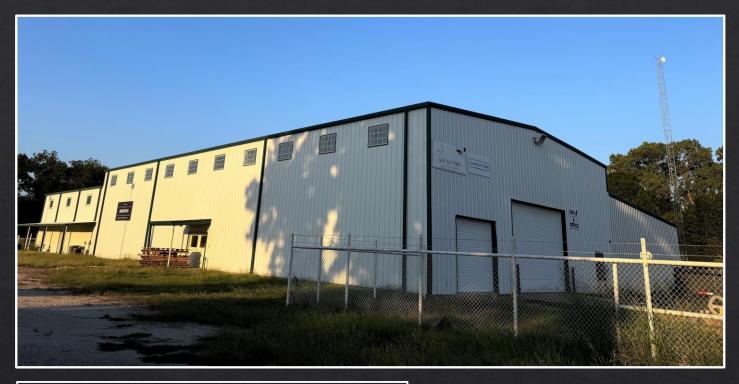

+/- 28,000 SF Warehouse +/- 14.5 Acres 19710 US-377 Whitesboro, TX 76273

## **PRIMERA**

Primera Companies, Inc. Licensed Real Estate Broker 8560 Belleview Dr, Suite 100 Plano, TX 75024

vww.primeracompanies.com

- Manufacturing Warehouse recently updated
- > Less than an hour north of Dallas
- > 1 Oversized Door and 1 Dock Door
- Excellent Access to North Texas and Southern Oklahoma
- Ideal for Owner User with multiple canopies, and Sand/gravel storage