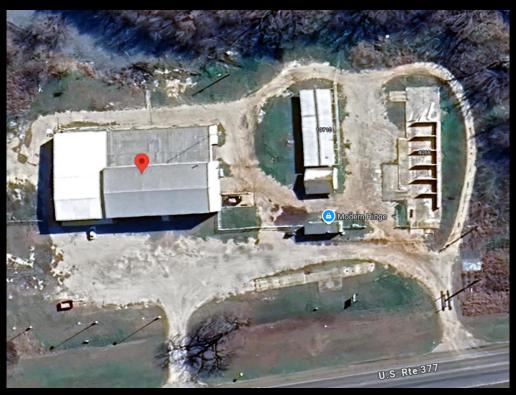

+/- 28,000 SF Warehouse +/- 14.5 Acres 19710 US-377 Whitesboro, TX 76273

## **PRIMERA**

Primera Companies, Inc. Licensed Real Estate Broker 8560 Belleview Dr, Suite 100 Plano, TX 75024

vww.primeracompanies.com

- Manufacturing Warehouse recently updated
- > Less than an hour north of Dallas
- > 1 Oversized Door and 1 Dock Door
- Excellent Access to North Texas and Southern Oklahoma
- Ideal for Owner User with multiple canopies, and Sand/gravel storage