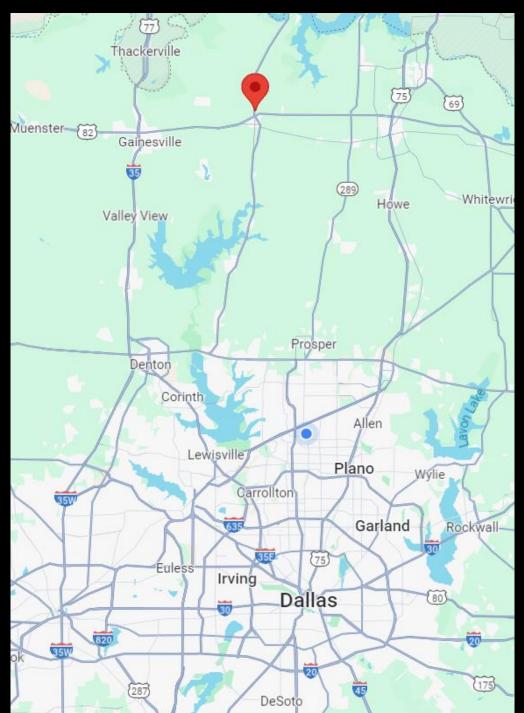

+/- 28,000 SF Warehouse +/- 14.5 Acres 19710 US-377 Whitesboro, TX 76273

## **PRIMERA**

Primera Companies, Inc. Licensed Real Estate Broker 8560 Belleview Dr, Suite 100 Plano, TX 75024

vww.primeracompanies.com

- Manufacturing Warehouse recently updated
- > Less than an hour north of Dallas
- > 1 Oversized Door and 1 Dock Door
- Excellent Access to North Texas and Southern Oklahoma
- Ideal for Owner User with multiple canopies, and Sand/gravel storage