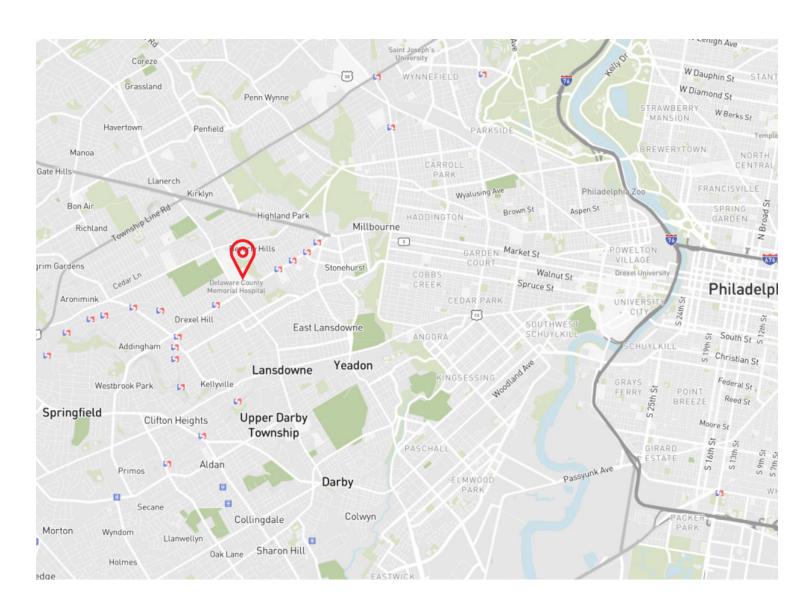

Centrally located at the intersection of Route 1, Route 3, and I-476

5 miles from University City

Location close to Septa Light Rail and 69th Street Station 15+ restaurants and entertainment