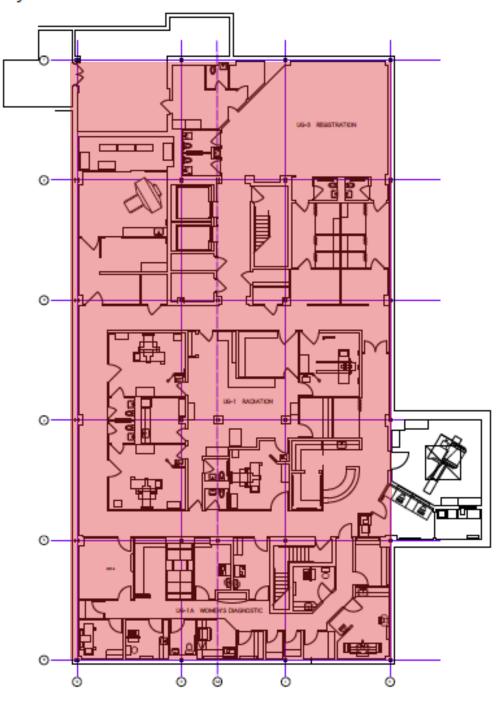

ce types
- Situated on the campus of Crozer-Keystone Health campus and connected to Delaware County Memorial Hospital on the first floor
- On-site professional management staff with 24/7 on-call maintenance
- Convienient access to University City, Center City Philadelphia, Philadelphia International Airport, and the Western Philadelphia Suburbs
- Easily acessable to public transporation including SEPTA Light Rail Routes 101 and 102
- Surrounded by a variety of walkable amenities, restaurants and entertainment











Centrally located at the intersection of Route 1, Route 3, and I-476

5 miles from University City

Location close to Septa Light Rail and 69th Street Station 15+ restaurants and entertainment

## **Basement Space - Full Floor Availability**

11,918 sf currently available



## 2<sup>nd</sup> Floor - Three Suites Available





## 4th Floor - Three Suites Available



# The Medical Offices at DCMH

2100 Keystone Ave, Drexel Hill, PA 19026

#### 5th Floor - Full Floor Availability

10,058 sf currently available



#### **Contact:**

Scott Williams
Managing Director
+1 610 249 2259
ScottA.Williams@ill.com

JLL | Jones Lang LaSalle Brokerage, Inc 550 E Swedesford Road - Suite 260 Wayne, PA 19087 +1 610 249 2255