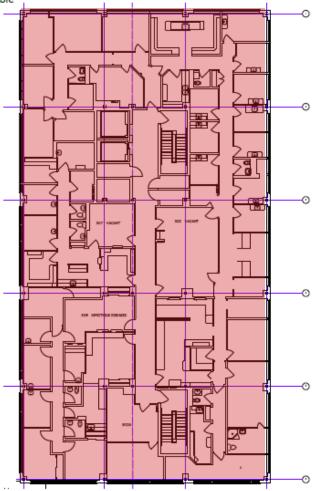

ity, Center City Philadelphia, Philadelphia International Airport, and the Western Philadelphia Suburbs
- Easily acessable to public transporation including SEPTA Light Rail Routes 101 and 102
- Surrounded by a variety of walkable amenities, restaurants and entertainment











Centrally located at the intersection of Route 1, Route 3, and I-476

5 miles from University City

Location close to Septa Light Rail and 69th Street Station 15+ restaurants and entertainment

## **Basement Space - Full Floor Availability**

11,918 sf currently available



## 2<sup>nd</sup> Floor - Three Suites Available





## 4th Floor - Three Suites Available



# The Medical Offices at DCMH

2100 Keystone Ave, Drexel Hill, PA 19026

#### 5th Floor - Full Floor Availability

10,058 sf currently available



#### **Contact:**

Scott Williams
Managing Director
+1 610 249 2259
ScottA.Williams@ill.com

JLL | Jones Lang LaSalle Brokerage, Inc 550 E Swedesford Road - Suite 260 Wayne, PA 19087 +1 610 249 2255