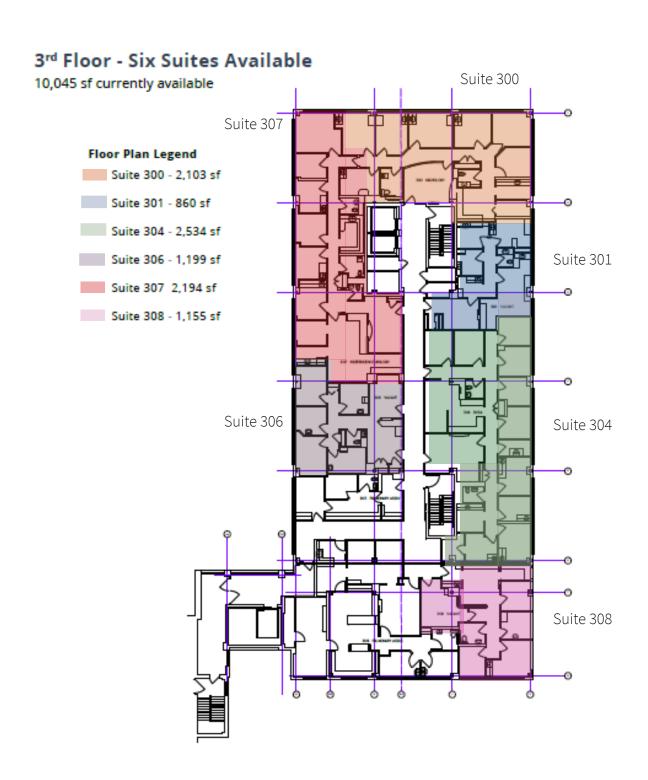

ealth campus and connected to Delaware County Memorial Hospital on the first floor
- On-site professional management staff with 24/7 on-call maintenance
- Convienient access to University City, Center City Philadelphia, Philadelphia International Airport, and the Western Philadelphia Suburbs
- Easily acessable to public transporation including SEPTA Light Rail Routes 101 and 102
- Surrounded by a variety of walkable amenities, restaurants and entertainment











Centrally located at the intersection of Route 1, Route 3, and I-476

5 miles from University City

Location close to Septa Light Rail and 69th Street Station 15+ restaurants and entertainment

## **Basement Space - Full Floor Availability**

11,918 sf currently available



## 2<sup>nd</sup> Floor - Three Suites Available





## 4th Floor - Three Suites Available



# The Medical Offices at DCMH

2100 Keystone Ave, Drexel Hill, PA 19026

#### 5th Floor - Full Floor Availability

10,058 sf currently available



#### **Contact:**

Scott Williams
Managing Director
+1 610 249 2259
ScottA.Williams@ill.com

JLL | Jones Lang LaSalle Brokerage, Inc 550 E Swedesford Road - Suite 260 Wayne, PA 19087 +1 610 249 2255