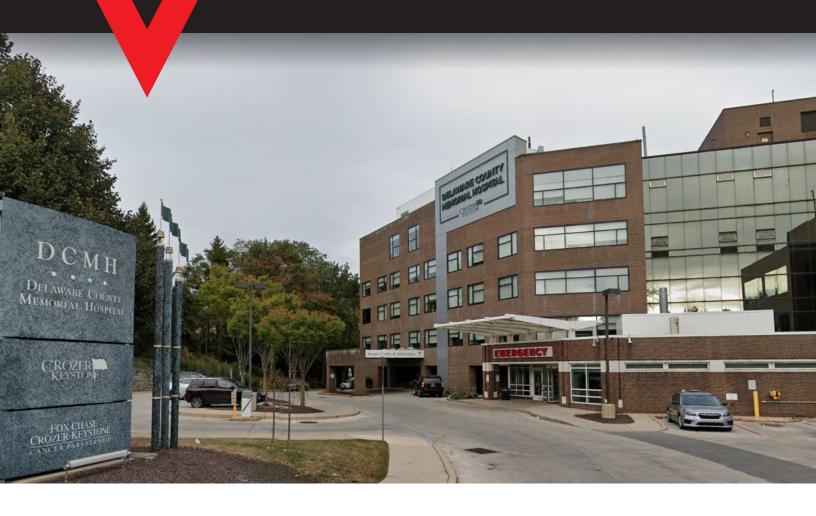

# The Medical Offices at DCMH

2100 Keystone Ave, Drexel Hill, PA 19026

### The Medical Offices at DCMH

## **Property highlights**

- Flexible suites avaialable with varying sizes to accomodate all practice types
- Situated on the campus of Crozer-Keystone Health campus and connected to Delaware County Memorial Hospital on the first floor
- On-site professional management staff with 24/7 on-call maintenance
- Convienient access to University City, Center City Philadelphia, Philadelphia International Airport, and the Western Philadelphia Suburbs
- Easily acessable to public transporation including SEPTA Light Rail Routes 101 and 102
- Surrounded by a variety of walkable amenities, restaurants and entertainment