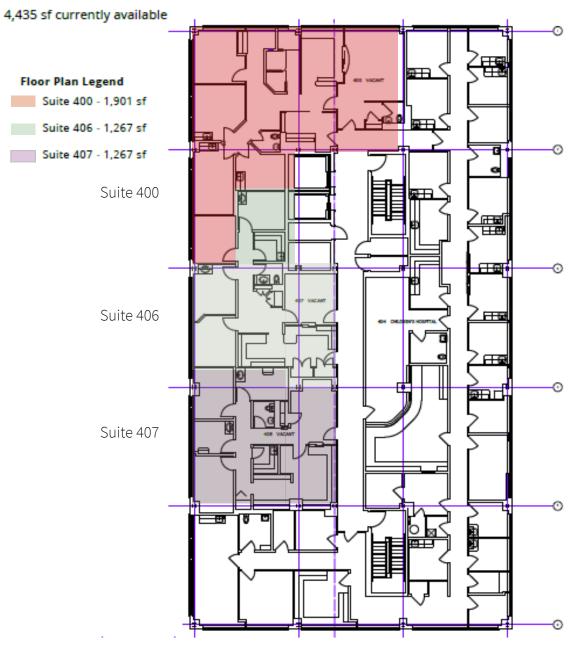

unty Memorial Hospital on the first floor
- On-site professional management staff with 24/7 on-call maintenance
- Convienient access to University City, Center City Philadelphia, Philadelphia International Airport, and the Western Philadelphia Suburbs
- Easily acessable to public transporation including SEPTA Light Rail Routes 101 and 102
- Surrounded by a variety of walkable amenities, restaurants and entertainment











Centrally located at the intersection of Route 1, Route 3, and I-476

5 miles from University City

Location close to Septa Light Rail and 69th Street Station 15+ restaurants and entertainment

## **Basement Space - Full Floor Availability**

11,918 sf currently available



## 2<sup>nd</sup> Floor - Three Suites Available





## 4th Floor - Three Suites Available



# The Medical Offices at DCMH

2100 Keystone Ave, Drexel Hill, PA 19026

#### 5th Floor - Full Floor Availability

10,058 sf currently available



#### **Contact:**

Scott Williams
Managing Director
+1 610 249 2259
ScottA.Williams@ill.com

JLL | Jones Lang LaSalle Brokerage, Inc 550 E Swedesford Road - Suite 260 Wayne, PA 19087 +1 610 249 2255