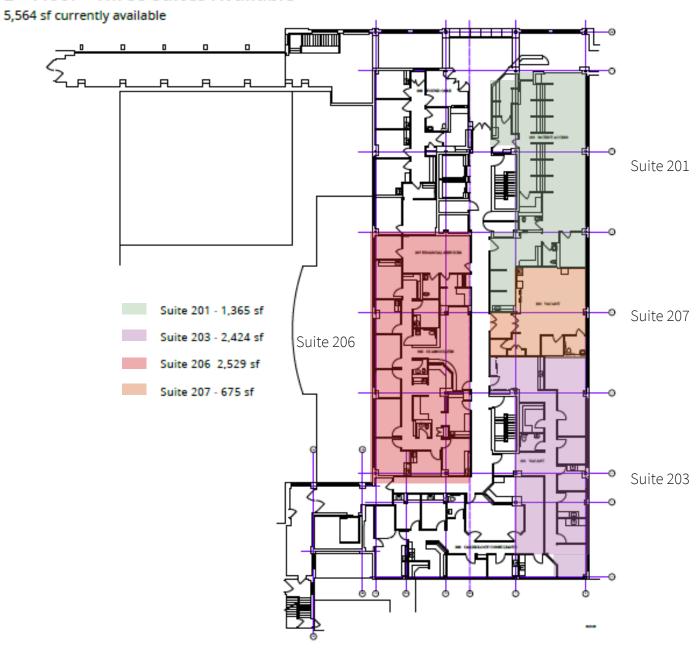

Health campus and connected to Delaware County Memorial Hospital on the first floor
- On-site professional management staff with 24/7 on-call maintenance
- Convienient access to University City, Center City Philadelphia, Philadelphia International Airport, and the Western Philadelphia Suburbs
- Easily acessable to public transporation including SEPTA Light Rail Routes 101 and 102
- Surrounded by a variety of walkable amenities, restaurants and entertainment











Centrally located at the intersection of Route 1, Route 3, and I-476

5 miles from University City

Location close to Septa Light Rail and 69th Street Station 15+ restaurants and entertainment

## **Basement Space - Full Floor Availability**

11,918 sf currently available



## 2<sup>nd</sup> Floor - Three Suites Available





## 4th Floor - Three Suites Available



# The Medical Offices at DCMH

2100 Keystone Ave, Drexel Hill, PA 19026

#### 5th Floor - Full Floor Availability

10,058 sf currently available



#### **Contact:**

Scott Williams
Managing Director
+1 610 249 2259
ScottA.Williams@ill.com

JLL | Jones Lang LaSalle Brokerage, Inc 550 E Swedesford Road - Suite 260 Wayne, PA 19087 +1 610 249 2255