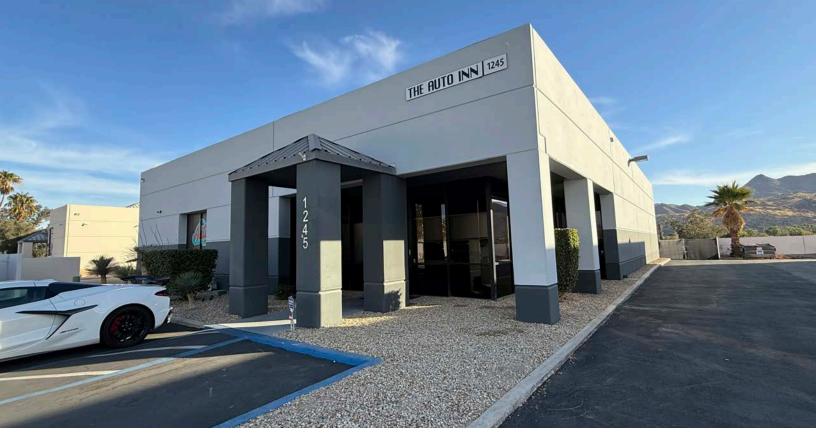

## 5,314 SF BUILDING IN PALM SPRINGS 1245 S GENE AUTRY TRAIL

Airport Zones: Zone C - Click for details

■ Comments: Great investment opportunity to purchase a seller leaseback for an established business. The Auto Inn is a storage, detailing, and auto sales business with a premium location on Gene Autry Trail, located between Highway 111 and Dinah Shore. This location provides easy access to all cities in the Coachella Valley and is just minutes to Palm Springs Airport and Downtown Palm Springs.