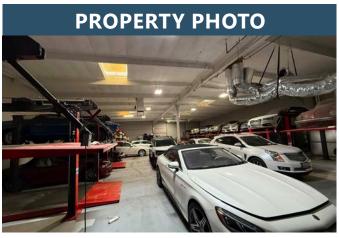

Airport Zones: Zone C - Click for details

■ Comments: Great investment opportunity to purchase a seller leaseback for an established business. The Auto Inn is a storage, detailing, and auto sales business with a premium location on Gene Autry Trail, located between Highway 111 and Dinah Shore. This location provides easy access to all cities in the Coachella Valley and is just minutes to Palm Springs Airport and Downtown Palm Springs.