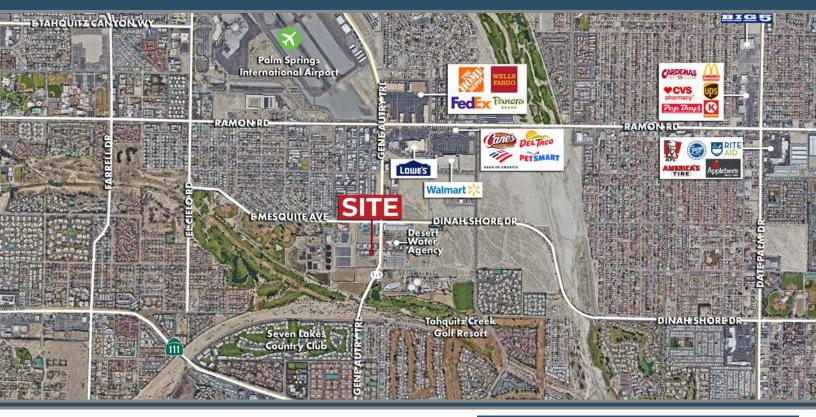

## 5,314 SF BLDG PALM SPRINGS

AERIAL & SITE AMENITIES

1245 S GENE AUTRY TRL, PALM SPRINGS

## SITE AMENITIES

• Location: Property is located at 1245 S Gene Autry Trl, Palm Springs

Zoning: M-1 (Service/Manufacturing) - Click for details

General Plan: <u>Industrial</u>APN: 680-570-010

■ **Parcel Size** (According to County Assessor's Information): 0.34 AC (14,810 SF)