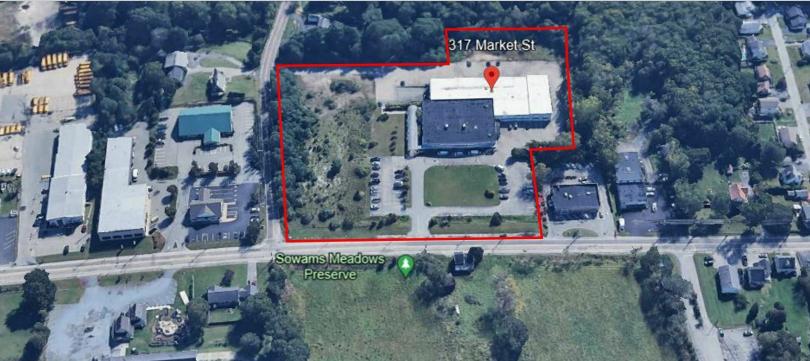

#### PROPERTY DESCRIPTION

317 Market Street is a 39,120 SF free standing building formerly an auto dealership turned school, but is adaptable back to an industrial facility. The building boasts 18 drive-in doors and 3 loading docks and is situated on 7.68 acres. Ceilings heights range from 14' - 18'6" clear.

#### **PROPERTY HIGHLIGHTS**

- 39,120 SF industrial building on 7.68 AC
- Ample (18) drive-in doors
- · The property may allow for building expansion or additional development
- · Estimated property taxes: \$29,785

## **AERIAL MAPS**

LEEDS MITCHELL IV, SIOR

Principal Broker, Partner 401.751.3200 x3307 leeds@mgcommercial.com GEORGE PASKALIS, SIOR

401.751.3200 x3303 george@mgcommercial.com 365 Eddy Street, Penthouse Suite Providence, RI 02903 mgcommercial.com