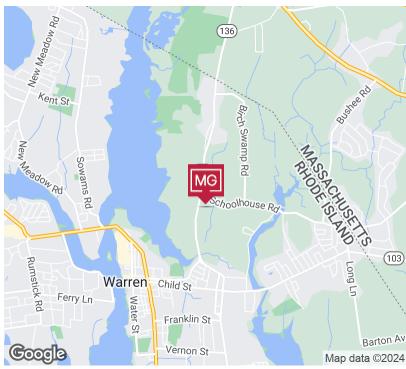

#### **LOCATION DESCRIPTION**

317 Market Street is located on Rt. 136 in Warren, Rl. The property is just minutes from Route 6 and 195 providing easy access to Rt 24, Fall River and New Bedford. In addition, the location is convenient to many area amenities.

## **AERIAL MAPS**

LEEDS MITCHELL IV, SIOR

Principal Broker, Partner 401.751.3200 x3307 leeds@mgcommercial.com GEORGE PASKALIS, SIOR

401.751.3200 x3303 george@mgcommercial.com 365 Eddy Street, Penthouse Suite Providence, RI 02903 mgcommercial.com