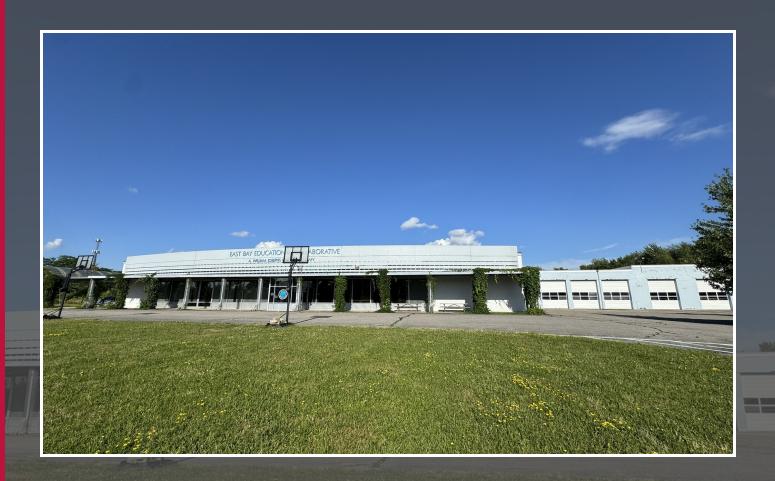

#### PROPERTY DESCRIPTION

317 Market Street is a 39,120 SF free standing building formerly an auto dealership turned school, but is adaptable back to an industrial facility. The building boasts 18 drive-in doors and 3 loading docks and is situated on 7.68 acres. Ceilings heights range from 14' - 18'6" clear.

#### **PROPERTY HIGHLIGHTS**

- 39,120 SF industrial building on 7.68 AC
- Ample (18) drive-in doors
- · The property may allow for building expansion or additional development
- · Estimated property taxes: \$29,785

#### **OFFERING SUMMARY**

| Sale Price:      | \$3,495,000         |
|------------------|---------------------|
| Building Size:   | 39,120 SF           |
| Lot Size:        | 7.68 Acres          |
| Zoning:          | Rural Business (RB) |
| Number of Units: | 1                   |