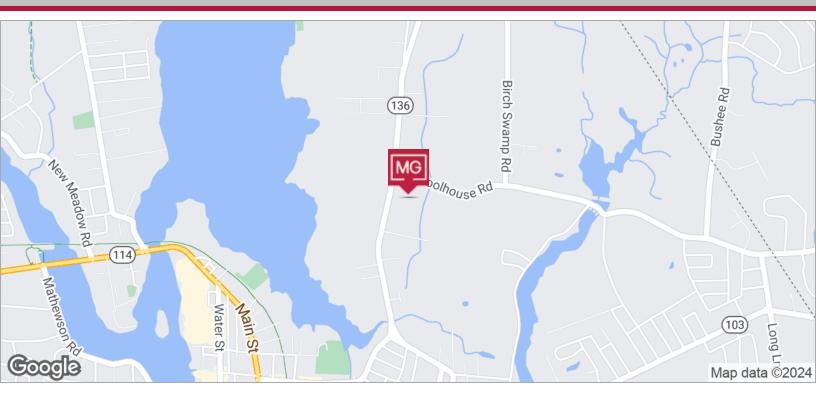

#### **LOCATION DESCRIPTION**

317 Market Street is located on Rt. 136 in Warren, Rl. The property is just minutes from Route 6 and 195 providing easy access to Rt 24, Fall River and New Bedford. In addition, the location is convenient to many area amenities.

## **AERIAL MAPS**

LEEDS MITCHELL IV, SIOR

Principal Broker, Partner 401.751.3200 x3307 leeds@mgcommercial.com GEORGE PASKALIS, SIOR

401.751.3200 x3303 george@mgcommercial.com 365 Eddy Street, Penthouse Suite Providence, RI 02903 mgcommercial.com