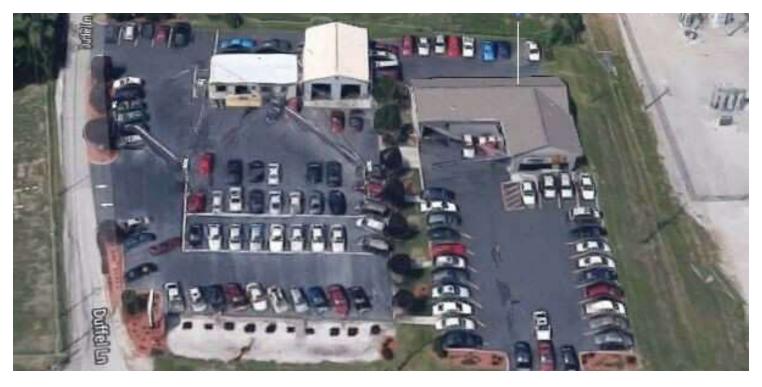

# AUTO DEALERSHIP/SHOP

10965-10975 Dixie Highway, Walton, KY 41094

**Building Size:** 

### **PROPERTY DESCRIPTION**

Introducing an exceptional opportunity in the thriving Walton area. This impressive 6,000 sq ft of buillding space presents an ideal space for Retail / Vehicle Related investors seeking a prime location for their enterprise. With an eye-catching presence and strategic positioning, the property offers visibility and accessibility to attract an array of clientele. Boasting ample space for vehicles, this property is primed for success. Explore the potential for your venture with this well-appointed building, perfectly situated to capture the attention of passersby and elevate your business to new heights in the dynamic Walton market.

#### **PROPERTY HIGHLIGHTS**

- · Prime location in the vibrant Walton area
- · High visibility and accessibility for potential customers
- · Ample space for showcasing merchandise or vehicle displays
- · Eye-catching exterior for attracting passersby
- · Strategic positioning for maximum exposure and foot traffic
- · Versatile lavout to accommodate various retail or vehicle-