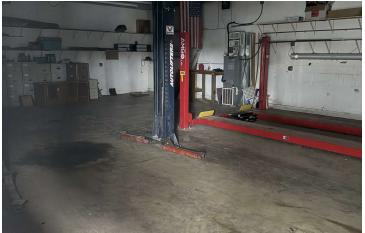

### **PROPERTY DESCRIPTION**

Introducing an exceptional opportunity in the thriving Walton area. This impressive 6,000 sq ft of buillding space presents an ideal space for Retail / Vehicle Related investors seeking a prime location for their enterprise. With an eye-catching presence and strategic positioning, the property offers visibility and accessibility to attract an array of clientele. Boasting ample space for vehicles, this property is primed for success. Explore the potential for your venture with this well-appointed building, perfectly situated to capture the attention of passersby and elevate your business to new heights in the dynamic Walton market.

#### **PROPERTY HIGHLIGHTS**

- · Prime location in the vibrant Walton area
- · High visibility and accessibility for potential customers
- · Ample space for showcasing merchandise or vehicle displays
- · Eye-catching exterior for attracting passersby
- · Strategic positioning for maximum exposure and foot traffic
- · Versatile lavout to accommodate various retail or vehicle-