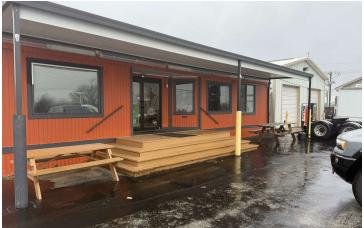

# AUTO DEALERSHIP/SHOP

10965-10975 Dixie Highway, Walton, KY 41094

**Building Size:** 

### **PROPERTY DESCRIPTION**

Introducing an exceptional opportunity in the thriving Walton area. This impressive 6,000 sq ft of buillding space presents an ideal space for Retail / Vehicle Related investors seeking a prime location for their enterprise. With an eye-catching presence and strategic positioning, the property offers visibility and accessibility to attract an array of clientele. Boasting ample space for vehicles, this property is primed for success. Explore the potential for your venture with this well-appointed building, perfectly situated to capture the attention of passersby and elevate your business to new heights in the dynamic Walton market.

#### **PROPERTY HIGHLIGHTS**

- · Prime location in the vibrant Walton area
- · High visibility and accessibility for potential customers
- · Ample space for showcasing merchandise or vehicle displays
- · Eye-catching exterior for attracting passersby
- · Strategic positioning for maximum exposure and foot traffic
- · Versatile lavout to accommodate various retail or vehicle-