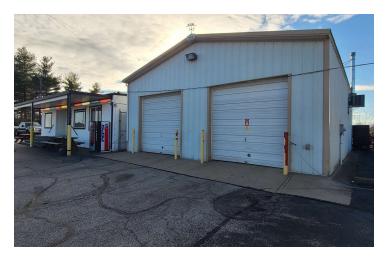

# AUTO DEALERSHIP/SHOP

10965-10975 Dixie Highway, Walton, KY 41094

**Building Size:** 

### **PROPERTY DESCRIPTION**

Introducing an exceptional opportunity in the thriving Walton area. This impressive 6,000 sq ft of buillding space presents an ideal space for Retail / Vehicle Related investors seeking a prime location for their enterprise. With an eye-catching presence and strategic positioning, the property offers visibility and accessibility to attract an array of clientele. Boasting ample space for vehicles, this property is primed for success. Explore the potential for your venture with this well-appointed building, perfectly situated to capture the attention of passersby and elevate your business to new heights in the dynamic Walton market.

#### **PROPERTY HIGHLIGHTS**

- · Prime location in the vibrant Walton area
- · High visibility and accessibility for potential customers
- · Ample space for showcasing merchandise or vehicle displays
- · Eye-catching exterior for attracting passersby
- · Strategic positioning for maximum exposure and foot traffic
- · Versatile lavout to accommodate various retail or vehicle-