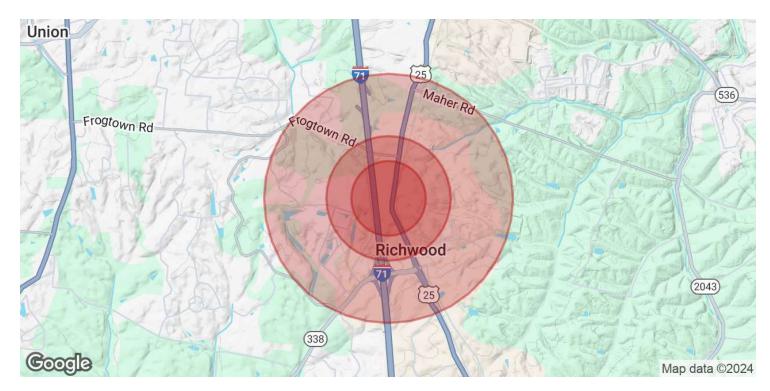

| 1.32 Acres |
|------------|
| 6,000 SF   |

\$1,200,000

| DEMOGRAPHICS      | 0.3 MILES | 0.5 MILES | 1 MILE    |
|-------------------|-----------|-----------|-----------|
| Total Households  | 47        | 172       | 906       |
| Total Population  | 127       | 473       | 2,577     |
| Average HH Income | \$141,105 | \$133,195 | \$126,977 |

### AUTO DEALERSHIP/SHOP

10965-10975 Dixie Highway, Walton, KY 41094

| POPULATION           | 0.3 MILES | 0.5 MILES | 1 MILE |
|----------------------|-----------|-----------|--------|
| Total Population     | 127       | 473       | 2,577  |
| Average Age          | 44        | 43        | 41     |
| Average Age (Male)   | 43        | 43        | 41     |
| Average Age (Female) | 44        | 43        | 42     |

| HOUSEHOLDS & INCOME                     | 0.3 MILES | 0.5 MILES | 1 MILE    |
|-----------------------------------------|-----------|-----------|-----------|
| Total Households                        | 47        | 172       | 906       |
| # of Persons per HH                     | 2.7       | 2.8       | 2.8       |
| Average HH Income                       | \$141,105 | \$133,195 | \$126,977 |
| Average House Value                     | \$478,895 | \$437,678 | \$381,153 |
| Demographics data derived from AlphaMap |           |           |           |