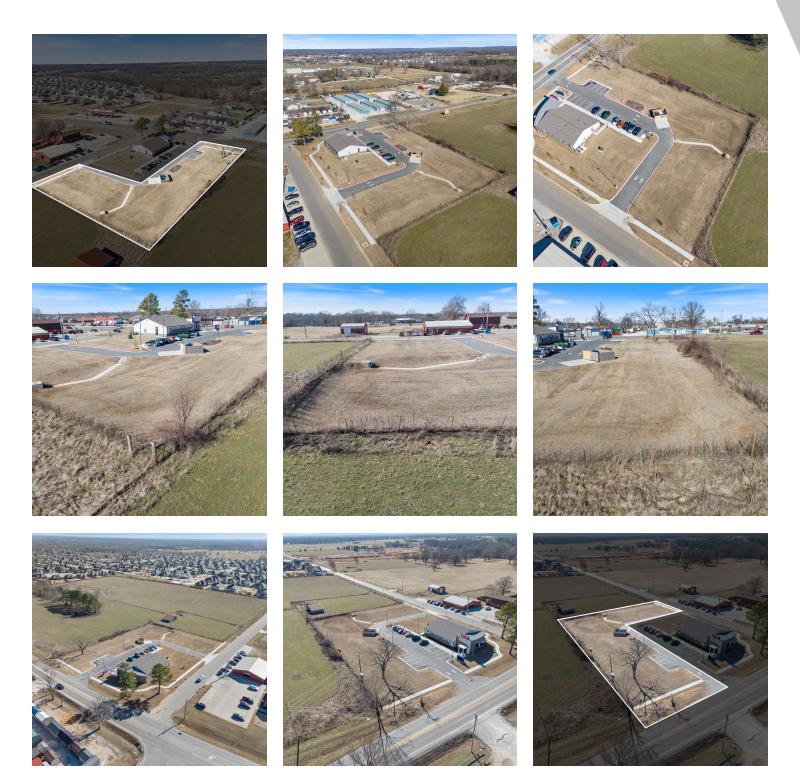

#### **PROPERTY DESCRIPTION**

This +/- 1.2 acre lot on Highway 72 in Pea Ridge offers a prime location for your next commercial venture. Zoned C-2 General Commercial, this property is ideal for a variety of uses, including a specialty medical facility, pharmacy, quick-service restaurant (QSR), restaurant, coffee shop, general office/retail building, and more. Conveniently located caddy-corner to the brand-new Casey's General Store and just 12 minutes from the new Walmart Corporate HQ, which is set to begin opening this year, this lot offers excellent visibility and accessibility. It's also situated next door to Pea Ridge Urgent Care. With electric and water services already available on-site, this property is ready for your vision.

#### **PROPERTY HIGHLIGHTS**

- +/- 1.2 Acres Zoned C-2
- Caddy-Corner from Casey's General Store
- 12 Minutes to Walmart's New HQ
- · Perfect for QSR, Office/Retail, or Medical Facility
- High Visibility off Hwy 72/Slack St (10,000 VPD)