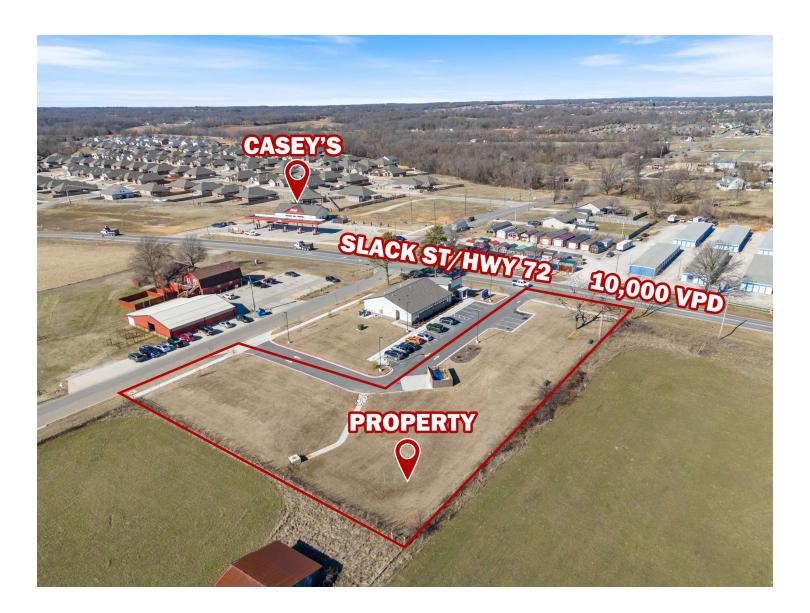

#### **PROPERTY DESCRIPTION**

This +/- 1.2 acre lot on Highway 72 in Pea Ridge offers a prime location for your next commercial venture. Zoned C-2 General Commercial, this property is ideal for a variety of uses, including a specialty medical facility, pharmacy, quick-service restaurant (QSR), restaurant, coffee shop, general office/retail building, and more. Conveniently located caddy-corner to the brand-new Casey's General Store and just 12 minutes from the new Walmart Corporate HQ, which is set to begin opening this year, this lot offers excellent visibility and accessibility. It's also situated next door to Pea Ridge Urgent Care. With electric and water services already available on-site, this property is ready for your vision.

#### **PROPERTY HIGHLIGHTS**

- +/- 1.2 Acres Zoned C-2
- Caddy-Corner from Casey's General Store
- 12 Minutes to Walmart's New HQ
- · Perfect for QSR, Office/Retail, or Medical Facility
- High Visibility off Hwy 72/Slack St (10,000 VPD)