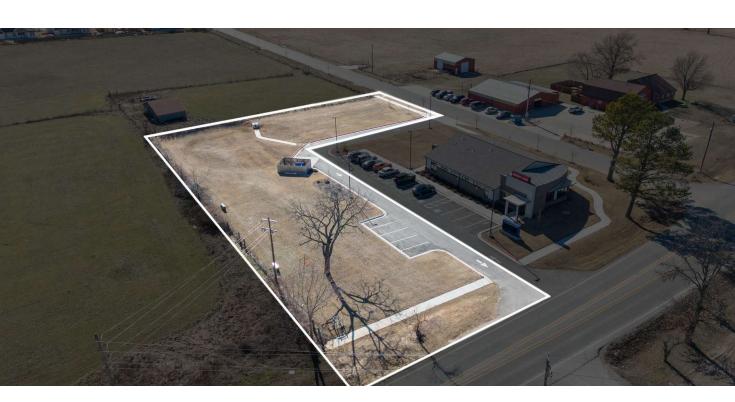

## A PORTION OF 2103 SLACK ST

Pea Ridge, AR 72751

#### **PROPERTY DESCRIPTION**

This +/- 1.2 acre lot on Highway 72 in Pea Ridge offers a prime location for your next commercial venture. Zoned C-2 General Commercial, this property is ideal for a variety of uses, including a specialty medical facility, pharmacy, quick-service restaurant (QSR), restaurant, coffee shop, general office/retail building, and more. Conveniently located caddy-corner to the brand-new Casey's General Store and just 12 minutes from the new Walmart Corporate HQ, which is set to begin opening this year, this lot offers excellent visibility and accessibility. It's also situated next door to Pea Ridge Urgent Care. With electric and water services already available on-site, this property is ready for your vision.

#### **PROPERTY HIGHLIGHTS**

- +/- 1.2 Acres Zoned C-2
- Caddy-Corner from Casey's General Store
- 12 Minutes to Walmart's New HQ
- · Perfect for QSR, Office/Retail, or Medical Facility
- High Visibility off Hwy 72/Slack St (10,000 VPD)