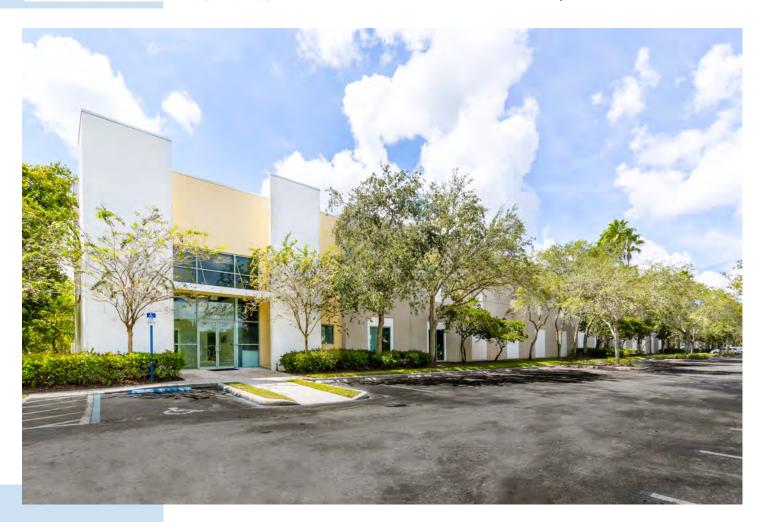

#### Property Overview

Located in South Florida's prestigious business park, this 64,823 SF Class A warehouse space is immediately available for lease. The Meridian Business Campus is conveniently located in the heart of Weston, Florida; minutes from I-75, I-595, and the Sawgrass Expressway.

This park is surrounded by many popular and attractive shopping destinations as well as dining establishments.

Meridian Business Campus praises itself for its meticulous and lush landscape, as well as the lake-front views all around the campus.

#### Property Highlights

- 64,823 SF Industrial Space
- 24 Ft. Clear Ceilings
- T-5 Lighting
- 19 Dock High Doors
- 1 Ramp
- Ample Parking

- Offices Individually Metered & Controlled Air Conditioning
- Conveniently Located Near I-75, I-595, & Sawgrass Expressway
- Minutes to Port Everglades & MIA