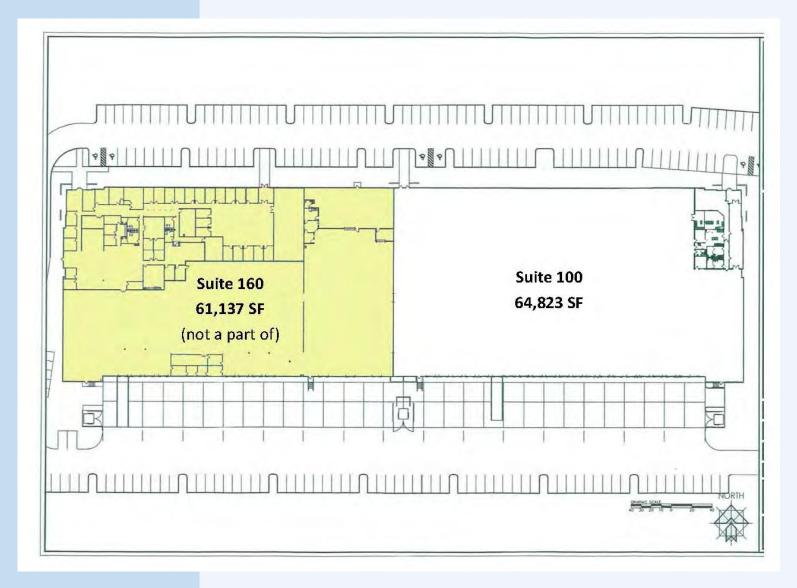

#### Property Overview

Located in South Florida's prestigious business park, this 64,823 SF Class A warehouse space is immediately available for lease. The Meridian Business Campus is conveniently located in the heart of Weston, Florida; minutes from I-75, I-595, and the Sawgrass Expressway.

#### Property Highlights

- 64,823 SF Industrial Space
- 24 Ft. Clear Ceilings
- T-5 Lighting
- 19 Dock High Doors
- 1 Ramp
- Ample Parking

- Offices Individually Metered & Controlled Air Conditioning
- Conveniently Located Near I-75, I-595, & Sawgrass Expressway
- Minutes to Port Everglades & MIA

#### Industrial Opportunity 64,823 SF