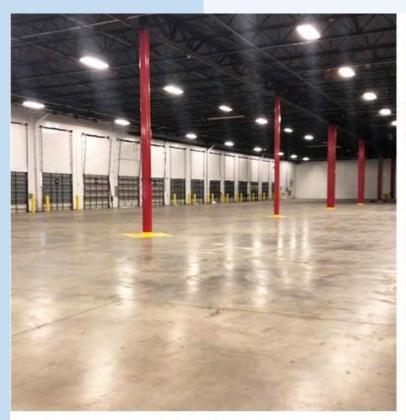

#### Property Overview

Located in South Florida's prestigious business park, this 64,823 SF Class A warehouse space is immediately available for lease. The Meridian Business Campus is conveniently located in the heart of Weston, Florida; minutes from I-75, I-595, and the Sawgrass Expressway.

#### Property Highlights

- 64,823 SF Industrial Space
- 24 Ft. Clear Ceilings
- T-5 Lighting
- 19 Dock High Doors
- 1 Ramp
- Ample Parking

- Offices Individually Metered & Controlled Air Conditioning
- Conveniently Located Near I-75, I-595, & Sawgrass Expressway
- Minutes to Port Everglades & MIA