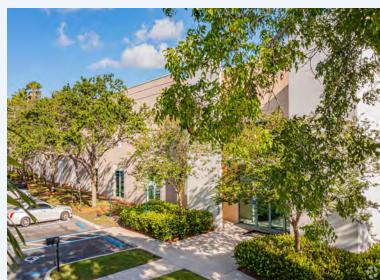

#### Property Overview

Located in South Florida's prestigious business park, this 64,823 SF Class A warehouse space is immediately available for lease. The Meridian Business Campus is conveniently located in the heart of Weston, Florida; minutes from I-75, I-595, and the Sawgrass Expressway.

This park is surrounded by many popular and attractive shopping destinations as well as dining establishments.

Meridian Business Campus praises itself for its meticulous and lush landscape, as well as the lake-front views all around the campus.