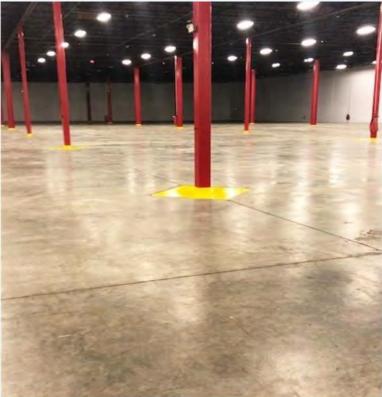

#### Property Overview

Located in South Florida's prestigious business park, this 64,823 SF Class A warehouse space is immediately available for lease. The Meridian Business Campus is conveniently located in the heart of Weston, Florida; minutes from I-75, I-595, and the Sawgrass Expressway.

#### Property Highlights

- 64,823 SF Industrial Space
- 24 Ft. Clear Ceilings
- T-5 Lighting
- 19 Dock High Doors
- 1 Ramp
- Ample Parking

- Offices Individually Metered & Controlled Air Conditioning
- Conveniently Located Near I-75, I-595, & Sawgrass Expressway
- Minutes to Port Everglades & MIA