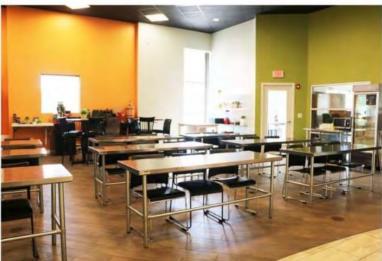

### Industrial Opportunity For Lease

Class A Warehouse Immediately Available in Weston, Florida



#### Leasing Information

Timothy Talbot
President
(954) 385-0000
ttalbot@comreal.com







#### Property Overview

Located in South Florida's prestigious business park, this 64,823 SF Class A warehouse space is immediately available for lease. The Meridian Business Campus is conveniently located in the heart of Weston, Florida; minutes from I-75, I-595, and the Sawgrass Expressway.

This park is surrounded by many popular and attractive shopping destinations as well as dining establishments.

Meridian Business Campus praises itself for its meticulous and lush landscape, as well as the lake-front views all around the campus.













#### Property Highlights

- 64,823 SF Industrial Space
- 24 Ft. Clear Ceilings
- T-5 Lighting
- 19 Dock High Doors
- 1 Ramp
- Ample Parking

- Offices Individually Metered & Controlled Air Conditioning
- Conveniently Located Near I-75, I-595, & Sawgrass Expressway
- Minutes to Port Everglades & MIA





#### Industrial Opportunity 64,823 SF











# Industrial Opportunity Office/Showroom - 3,907 SF