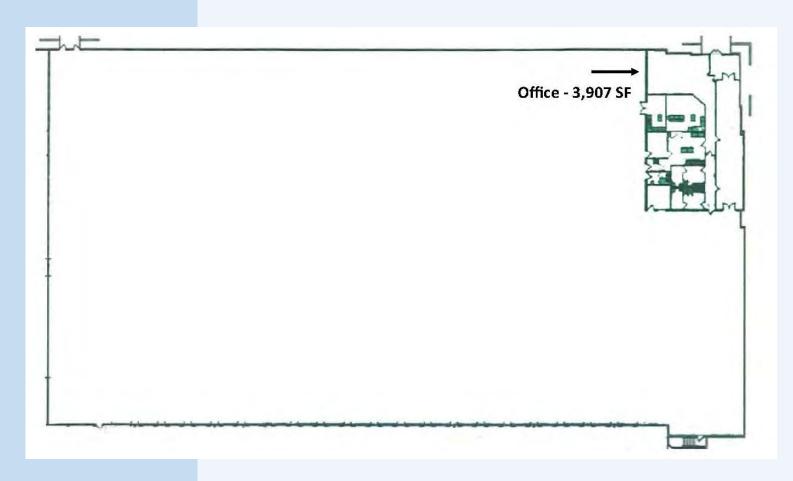

ouse space is immediately available for lease. The Meridian Business Campus is conveniently located in the heart of Weston, Florida; minutes from I-75, I-595, and the Sawgrass Expressway.

This park is surrounded by many popular and attractive shopping destinations as well as dining establishments.

Meridian Business Campus praises itself for its meticulous and lush landscape, as well as the lake-front views all around the campus.













#### Property Highlights

- 64,823 SF Industrial Space
- 24 Ft. Clear Ceilings
- T-5 Lighting
- 19 Dock High Doors
- 1 Ramp
- Ample Parking

- Offices Individually Metered & Controlled Air Conditioning
- Conveniently Located Near I-75, I-595, & Sawgrass Expressway
- Minutes to Port Everglades & MIA





#### Industrial Opportunity 64,823 SF











# Industrial Opportunity Office/Showroom - 3,907 SF