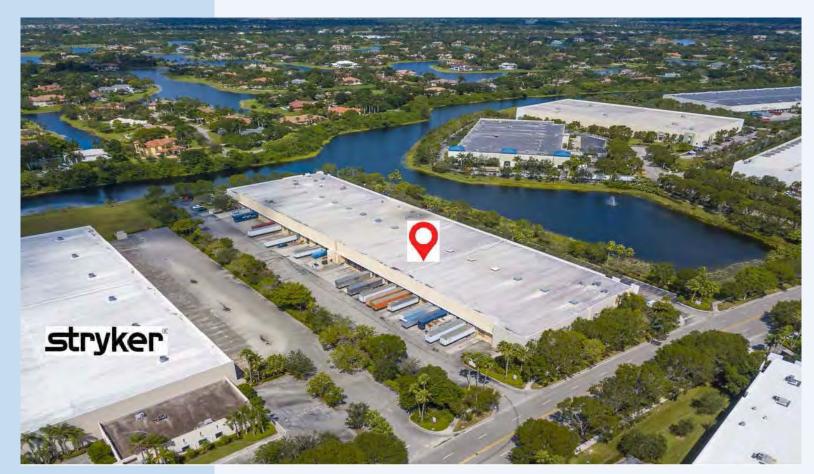

#### Property Overview

Located in South Florida's prestigious business park, this 64,823 SF Class A warehouse space is immediately available for lease. The Meridian Business Campus is conveniently located in the heart of Weston, Florida; minutes from I-75, I-595, and the Sawgrass Expressway.

#### Property Highlights

- 64,823 SF Industrial Space
- 24 Ft. Clear Ceilings
- T-5 Lighting
- 19 Dock High Doors
- 1 Ramp
- Ample Parking

- Offices Individually Metered & Controlled Air Conditioning
- Conveniently Located Near I-75, I-595, & Sawgrass Expressway
- Minutes to Port Everglades & MIA