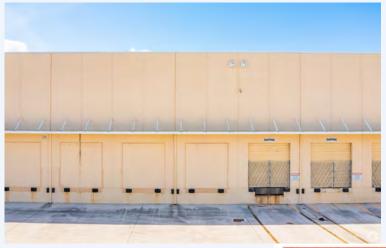

#### Property Overview

Located in South Florida's prestigious business park, this 64,823 SF Class A warehouse space is immediately available for lease. The Meridian Business Campus is conveniently located in the heart of Weston, Florida; minutes from I-75, I-595, and the Sawgrass Expressway.

#### Property Highlights

- 64,823 SF Industrial Space
- 24 Ft. Clear Ceilings
- T-5 Lighting
- 19 Dock High Doors
- 1 Ramp
- Ample Parking

- Offices Individually Metered & Controlled Air Conditioning
- Conveniently Located Near I-75, I-595, & Sawgrass Expressway
- Minutes to Port Everglades & MIA