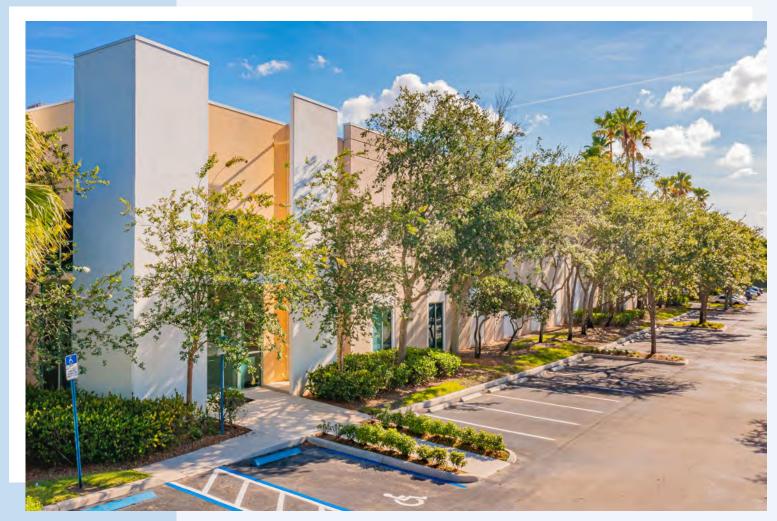

#### Property Overview

Located in South Florida's prestigious business park, this 64,823 SF Class A warehouse space is immediately available for lease. The Meridian Business Campus is conveniently located in the heart of Weston, Florida; minutes from I-75, I-595, and the Sawgrass Expressway.

This park is surrounded by many popular and attractive shopping destinations as well as dining establishments.

Meridian Business Campus praises itself for its meticulous and lush landscape, as well as the lake-front views all around the campus.

#### Property Highlights

- 64,823 SF Industrial Space
- 24 Ft. Clear Ceilings
- T-5 Lighting
- 19 Dock High Doors
- 1 Ramp
- Ample Parking

- Offices Individually Metered & Controlled Air Conditioning
- Conveniently Located Near I-75, I-595, & Sawgrass Expressway
- Minutes to Port Everglades & MIA