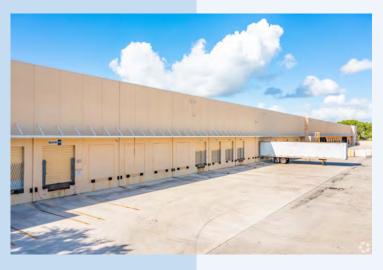

#### Property Overview

Located in South Florida's prestigious business park, this 64,823 SF Class A warehouse space is immediately available for lease. The Meridian Business Campus is conveniently located in the heart of Weston, Florida; minutes from I-75, I-595, and the Sawgrass Expressway.

#### Property Highlights

- 64,823 SF Industrial Space
- 24 Ft. Clear Ceilings
- T-5 Lighting
- 19 Dock High Doors
- 1 Ramp
- Ample Parking

- Offices Individually Metered & Controlled Air Conditioning
- Conveniently Located Near I-75, I-595, & Sawgrass Expressway
- Minutes to Port Everglades & MIA