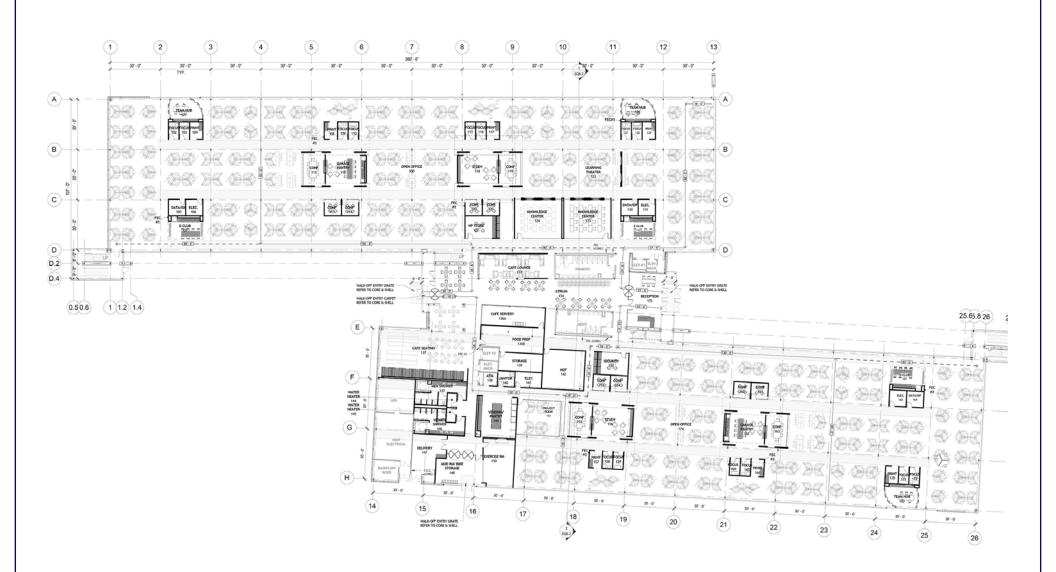

- LEED certified constructed in 2009
- 1,500 kw 3-phase generator on site
- LED lighting throughout with proximity sensing
- 1,200 parking spaces surround the building
- Sound masking for entire building
- HVAC-zoned for possible demising for lease space
- Halo A/V conference room

#### For Sale or For Lease

• Contact agent for pricing details

#### **Open/collaborative floor plan:**

- Subdividing available for smaller lease options as small as 10,000 SF
- Multiple conference rooms of varying sizes
- 13 breakout meeting rooms

#### Common area includes:

- Fitness facility
- Cafeteria/restaurant and dining space
- Game area
- Outdoor volleyball court and patio
- Below market assumable financing available
- Details available upon request





## Property Photos













First Floor



Second Floor





### Neighborhood Aerial



### Drive Time Map

Avg. Household Income

\$78,371

\$88,919

\$93,416

vood Túll

Cane Creek

Redfield

Tucker



### About Conway





# **Fastest-growing** Arkansas city for **2nd** year in a row

Median home price



#### Known as the City of Colleges



### COLLEGES

- University of Central Arkansas
- Hendrix College
- Central Baptist College



minute drive to Little Rock on I-40

### Major employers include

- Nabholz Construction
- Conway Regional Health System
- Westrock Coffee
- Virco
- Baptist Health Medical Center
- University of Central Arkansas
- Acxiom
- International Paper
- Smurfit Westrock
- Snap On

**County seat** for **Faulkner County** and part of the central Arkansas MSA

### About Little Rock MSA





#### Corporate He