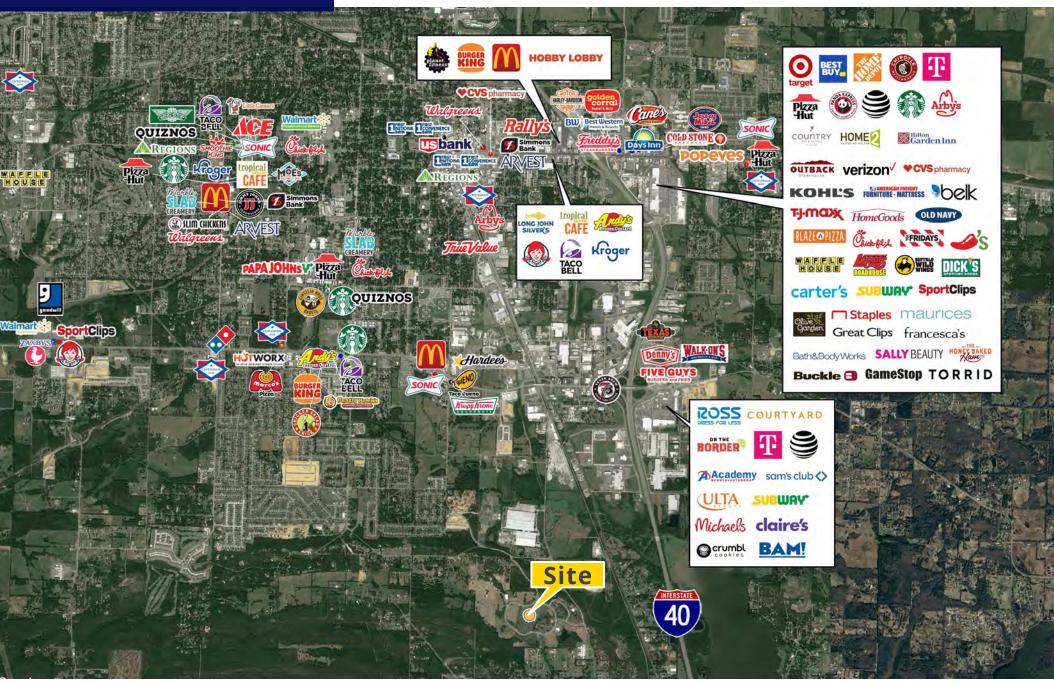

kw 3-phase generator on site
- LED lighting throughout with proximity sensing
- 1,200 parking spaces surround the building
- Sound masking for entire building
- HVAC-zoned for possible demising for lease space
- Halo A/V conference room

#### For Sale or For Lease

• Contact agent for pricing details

#### **Open/collaborative floor plan:**

- Subdividing available for smaller lease options as small as 10,000 SF
- Multiple conference rooms of varying sizes
- 13 breakout meeting rooms

#### Common area includes:

- Fitness facility
- Cafeteria/restaurant and dining space
- Game area
- Outdoor volleyball court and patio
- Below market assumable financing available
- Details available upon request





## Property Photos













First Floor



Second Floor





### Neighborhood Aerial



### Drive Time Map

Avg. Household Income

\$78,371

\$88,919

\$93,416

vood Túll

Cane Creek

Redfield

Tucker



### About Conway





# **Fastest-growing** Arkansas city for **2nd** year in a row

Median home price



#### Known as the City of Colleges



### COLLEGES

- University of Central Arkansas
- Hendrix College
- Central Baptist College



minute drive to Little Rock on I-40

### Major employers include

- Nabholz Construction
- Conway Regional Health System
- Westrock Coffee
- Virco
- Baptist Health Medical Center
- University of Central Arkansas
- Acxiom
- International Paper
- Smurfit Westrock
- Snap On

**County seat** for **Faulkner County** and part of the central Arkansas MSA

### About Little Rock MSA





#### Corporate Headquarters include

- Alleviant Health Center