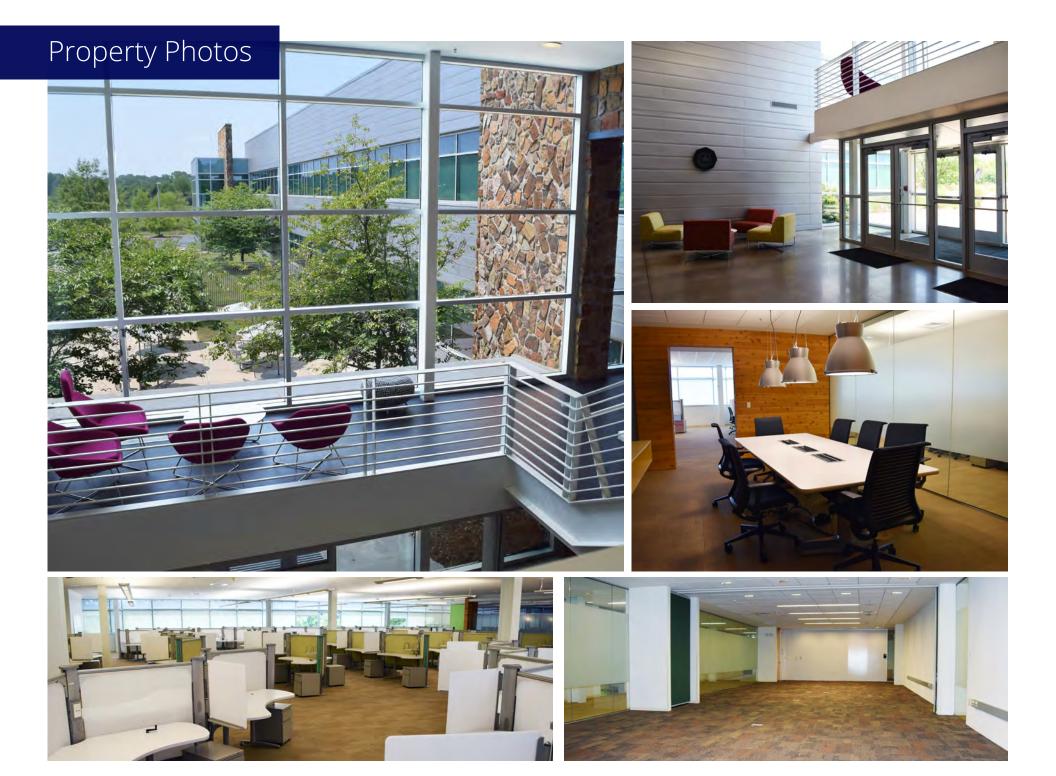

es with additional land available for expansion
- LEED certified constructed in 2009
- 1,500 kw 3-phase generator on site
- LED lighting throughout with proximity sensing
- 1,200 parking spaces surround the building
- Sound masking for entire building
- HVAC-zoned for possible demising for lease space
- Halo A/V conference room

#### For Sale or For Lease

• Contact agent for pricing details

#### **Open/collaborative floor plan:**

- Subdividing available for smaller lease options as small as 10,000 SF
- Multiple conference rooms of varying sizes
- 13 breakout meeting rooms

#### Common area includes:

- Fitness facility
- Cafeteria/restaurant and dining space
- Game area
- Outdoor volleyball court and patio
- Below market assumable financing available
- Details available upon request





## Property Photos













First Floor



Second Floor





### Neighborhood Aerial



### Drive Time Map

Avg. Household Income

\$78,371

\$88,919

\$93,416

vood Túll

Cane Creek

Redfield

Tucker



### About Conway





# **Fastest-growing** Arkansas city for **2nd** year in a row

Median home price



#### Known as the City of Colleges



### COLLEGES

- University of Central Arkansas
- Hendrix College
- Central Baptist College



minute drive to Little Rock on I-40

### Major employers include

- Nabholz Construction
- Conway Regional Health System
- Westrock Coffee
- Virco
- Baptist Health Medical Center
- University of Central Arkansas
- Acxiom
- International Paper
- Smurfit Westrock
- Snap On

**County seat** for **Faulkner County** and part of the central Arkansas MSA

#