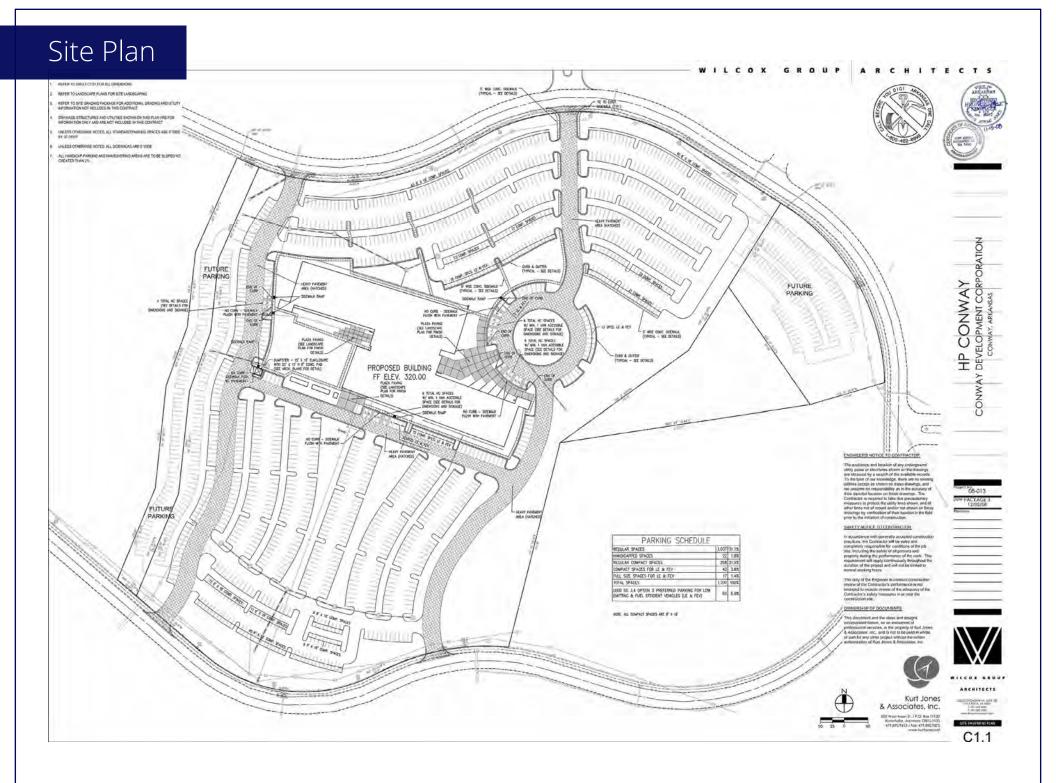

### Office Space Available on Quiet Campus for Sale or Lease

- Two-story class A office building
- 150,000 total SF (may be subdivided)
- 22.88 acres with additional land available for expansion
- LEED certified constructed in 2009
- 1,500 kw 3-phase generator on site
- LED lighting throughout with proximity sensing
- 1,200 parking spaces surround the building
- Sound masking for entire building
- HVAC-zoned for possible demising for lease space
- Halo A/V conference room