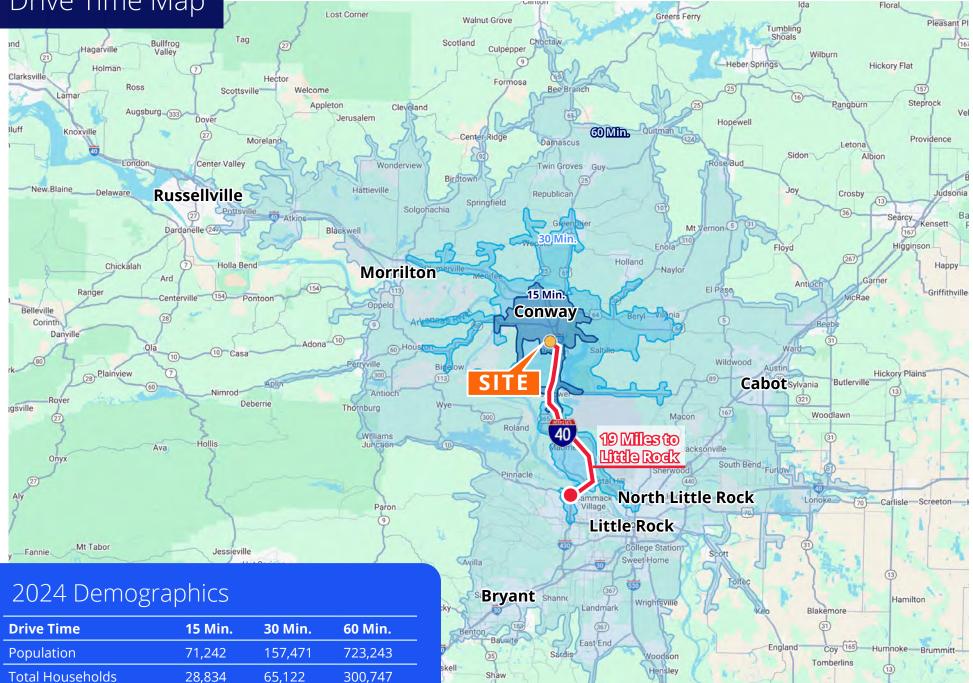

### Drive Time Map

Avg. Household Income

\$78,371

\$88,919

\$93,416

vood Túll

Cane Creek

Redfield

Tucker