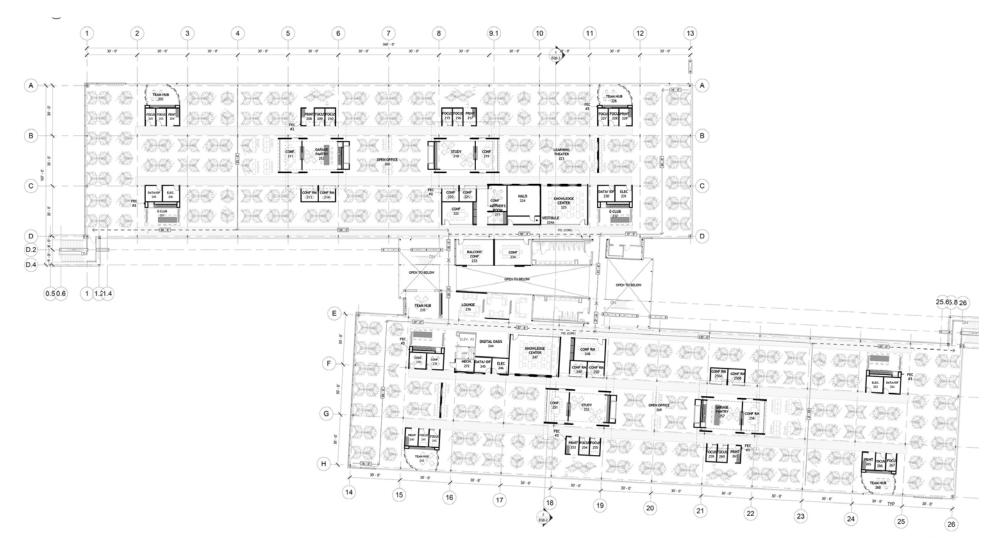

d constructed in 2009
- 1,500 kw 3-phase generator on site
- LED lighting throughout with proximity sensing
- 1,200 parking spaces surround the building
- Sound masking for entire building
- HVAC-zoned for possible demising for lease space
- Halo A/V conference room

#### For Sale or For Lease

• Contact agent for pricing details

#### **Open/collaborative floor plan:**

- Subdividing available for smaller lease options as small as 10,000 SF
- Multiple conference rooms of varying sizes
- 13 breakout meeting rooms

#### Common area includes:

- Fitness facility
- Cafeteria/restaurant and dining space
- Game area
- Outdoor volleyball court and patio
- Below market assumable financing available
- Details available upon request





## Property Photos













First Floor



Second Floor





### Neighborhood Aerial



### Drive Time Map

Avg. Household Income

\$78,371

\$88,919

\$93,416

vood Túll

Cane Creek

Redfield

Tucker



### About Conway





# **Fastest-growing** Arkansas city for **2nd** year in a row

Median home price



#### Known as the City of Colleges



### COLLEGES

- University of Central Arkansas
- Hendrix College
- Central Baptist College



minute drive to Little Rock on I-40

### Major employers include

- Nabholz Construction
- Conway Regional Health System
- Westrock Coffee
- Virco
- Baptist Health Medical Center
- University of Central Arkansas
- Acxiom
- International Paper
- Smurfit Westrock
- Snap On

**County seat** for **Faulkner County** and part of the central Arkansas MSA

### About Little Rock MSA





#### Corporate Headquarters inclu