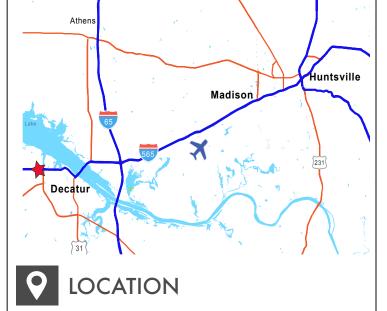

## 1100 HIGHWAY 20 DECATUR, AL

DOCK 13,700± SF

42 loading positions

Gravel yard with concrete dock aprons, yard lighting, and fencing

This property is located southwest of Huntsville on the north side of Decatur. I-65 (SR 20 exit) is 7 miles west of the property.