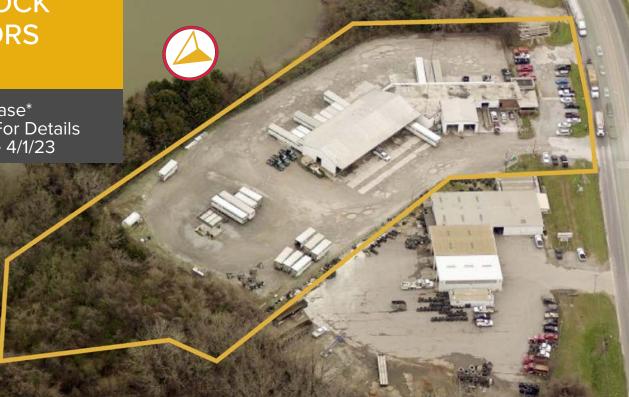

## DECATUR 42 DOCK DOORS

For Lease\* Call Broker For Details \*Available 4/1/23

## 1100 HIGHWAY 20 DECATUR, AL

DOCK 13,700± SF

42 loading positions

Gravel yard with concrete dock aprons, yard lighting, and fencing

This property is located southwest of Huntsville on the north side of Decatur. I-65 (SR 20 exit) is 7 miles west of the property.

2 drive-in bays