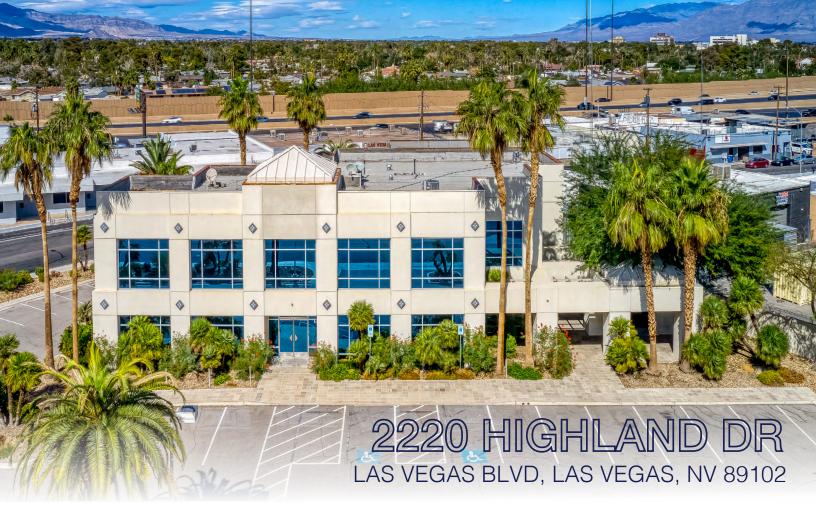

## Now Pre-Leasing – A Complete Transformation is Underway

2200 Highland Drive is entering a new chapter with a complete property-wide transformation, offering a premier office leasing opportunity in a thriving Las Vegas business hub. Strategically positioned near the Las Vegas Strip, I-15, and key commercial corridors, this ±10,591 SF standalone office building provides unmatched visibility, accessibility, and convenience. With modern upgrades tailored for today's businesses, this property is an ideal choice for companies seeking a high-exposure, professional workspace.

# FOR LEASE