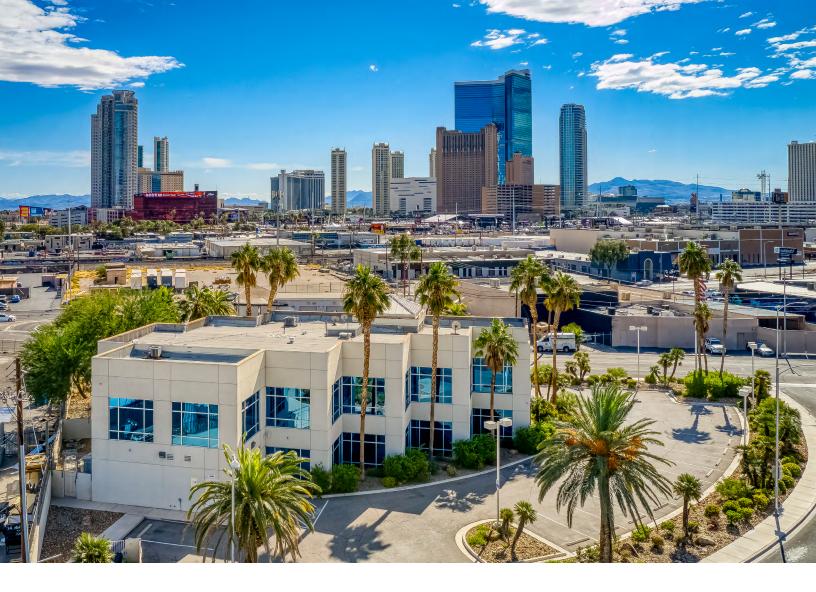

## Now Pre-Leasing – A Complete Transformation is Underway

2200 Highland Drive is entering a new chapter with a complete property-wide transformation, offering a premier office leasing opportunity in a thriving Las Vegas business hub. Strategically positioned near the Las Vegas Strip, I-15, and key commercial corridors, this ±10,591 SF standalone office building provides unmatched visibility, accessibility, and convenience. With modern upgrades tailored for today's businesses, this property is an ideal choice for companies seeking a high-exposure, professional workspace.

## High-Visibility, Prime Location – Ready for Your Business

Whether you're an established enterprise or a growing business, 2200 Highland Drive provides the perfect platform to thrive. Its combination of modern functionality, strategic location, and prominent visibily provided by dual frontage sets it apart as a premier choice in the Las Vegas office market

Strategically positioned at the intersection of South Highland Avenue and Highland Drive, this property boasts approximately *600 feet of prime street frontage*, offering exceptional visibility and exposure. Its hard-corner location ensures maximum visibility and provides terrfic signage opportunities, making it an ideal choice for tenants seeking a high-profile presence. With a steady flow of passing traffic, businesses can leverage this premier positioning to enhance brand recognition and accessibility.