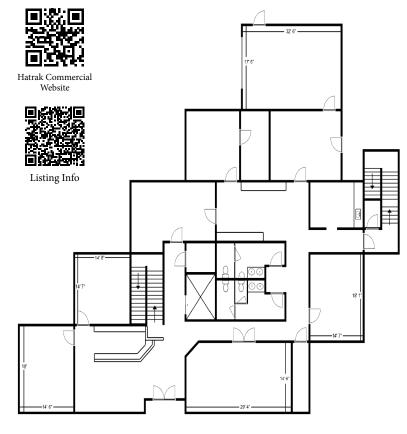

ive workspace.

**Secure Your Space Today:** With renovations underway, now is the time to customize your office layout and secure a prime position in this revitalized property. Don't miss this rare leasing opportunity in a market where quality office space is in high demand.



Strategically positioned at the intersection of South Highland Avenue and Highland Drive, this property boasts approximately *600 feet of prime street frontage*, offering exceptional visibility and exposure. Its hard-corner location ensures maximum visibility and provides terrfic signage opportunities, making it an ideal choice for tenants seeking a high-profile presence. With a steady flow of passing traffic, businesses can leverage this premier positioning to enhance brand recognition and accessibility.













## SUITE 100 FLOOR PLAN

### SUITE 200 FLOOR PLAN



Your point of contact:



Rob Hatrak Broker - Hatrak Commercial 702-271-3520, rob@hatrak.com LIC #: NV B.144920, PM.168447

Hatrak Commercial 626 S 3<sup>rd</sup> St, Ste 100, Las Vegas, NV 89101 702-826-0050



Follow us on social media:



**DISCLAIMER:** The information contained herein has been obtained from sources deemed reliable but has not been verified and no guarantee, warranty or representation, either express or implied, is made with respect to such information. Terms of lease or sale and availability are subject to change or withdrawal without notice. Interested parties are encouraged to perform their own thorough and independent property investigation and verification of all information, and any reliance on this informa