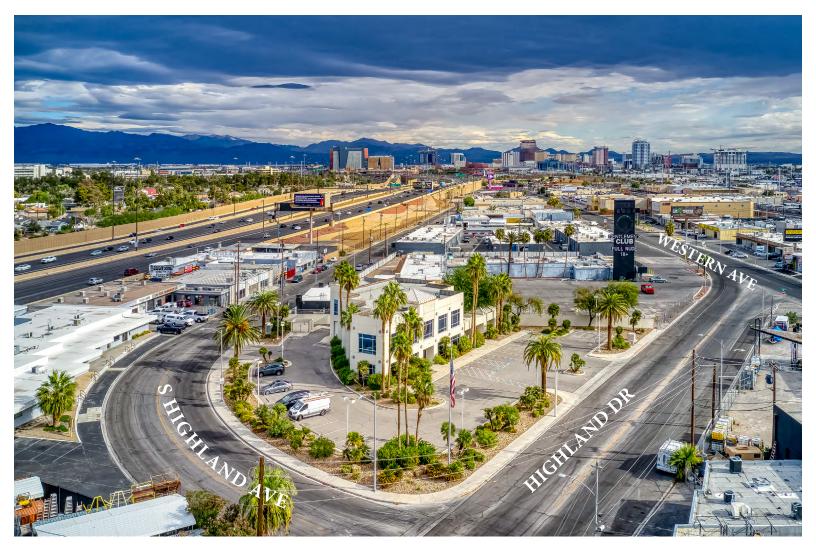

Strategically positioned at the intersection of South Highland Avenue and Highland Drive, this property boasts approximately *600 feet of prime street frontage*, offering exceptional visibility and exposure. Its hard-corner location ensures maximum visibility and provides terrfic signage opportunities, making it an ideal choice for tenants seeking a high-profile presence. With a steady flow of passing traffic, businesses can leverage this premier positioning to enhance brand recognition and accessibility.