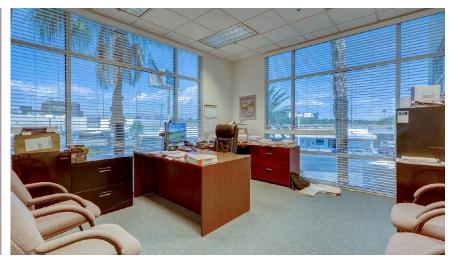

## Key Features and Highlights:

- **Brand-New Modern Upgrades** Undergoing a full renovation to enhance aesthetics, efficiency, and functionality.
- · Flexible Leasing Options Occupy a single floor or the entire building.
- **Exceptional Connectivity** Immediate access to I-15 provides fast commuting times to Downtown, The Strip, and Harry Reid International Airport.
- High-Profile Presence & Visibility 600 feet of dual frontage in a high-traffic corridor offers exceptional signage and branding opportunities.
- **Bright, Open Layouts** Expansive window lines flood the spaces with natural light, creating a modern, inspiring workspace.
- **Executive-Style Offices** Private, high-end office spaces with professional finishes, ideal for corporate users.
- **Surrounded by Growth** Located near major hospitality, retail, and business developments, ensuring a dynamic business environment.
- Ample Parking & Accessibility Easy access for tenants and guests, with on-site parking and direct road access.

#### YEAR BUILT / REMODEL 1999 / 2025 Renovations currently under way. Photos used herein were taken before renovation started

PARKING 3.02/1,000 SF (32 SURFACE + 2 PRIVATE GARAGE)

LOT SIZE & APN ±0.95 AC, 162-04-403-004