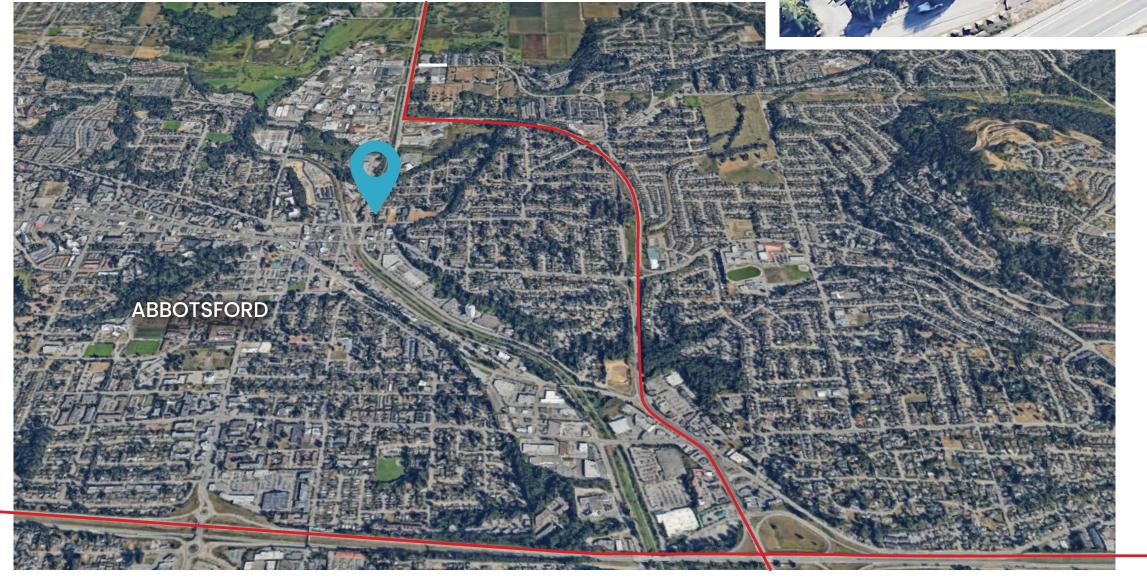

cdwandassociates.com

501 - 889 Pender Street, Vancouver, BC

SITUATED ON THE CORNER OF PINE STREET AND GLADYS AVENUE in Downtown Abbotsford, this over 100 year old building has seen the City change & grow around it and now it's time for it's turn! Built in 1910, this building has gone through multiple upgrades over the decades and is now looking for a new Owner to turn it into a development property to coincide with the City's OCP. Sitting on an ~7,200 SF lot, this building is 2 storeys tall with an ~3,500 SF footprint with staircase and a stair-chair lift access only to the second floor. Primarily open concept throughout, this building offers multiple meeting spaces, storage closets and a kitchenette including stove making it very leasable to a Tenant while you await your building designs & permits!

CORNER LOCATION PROVIDES GREAT EXPOSURE FROM MAJOR CITY ARTERY

LARGE
PARKING LOT
FOR POTENTIAL
FUNCTIONS

OPPORTUNITY
TO DEVELOP TO
COINCIDE WITH
CITY'S OFFICIAL
COMMUNITY
PLAN

DOWNTOWN LOCATION
ON THE CORNER OF
GLADYS AVENUE
AND PINE STREET,
A FEW BLOCKS NORTH OF
GEORGE FERGUSON
WAY

33860 PINE STREET -

**TO MISSION** 

CHARLES WIEBE, CIPS, E. TECH

COMMERCIAL REALTOR®

778-549-8555

charles@cdwandassociates.com

MARTY PETERS, CIPS

COMMERCIAL REALTOR®