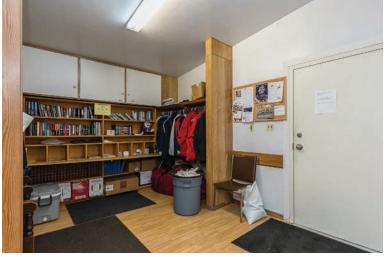

cdwandassociates.com

501 - 889 Pender Street, Vancouver, BC

SITUATED ON THE CORNER OF PINE STREET AND GLADYS AVENUE in Downtown Abbotsford, this over 100 year old building has seen the City change & grow around it and now it's time for it's turn! Built in 1910, this building has gone through multiple upgrades over the decades and is now looking for a new Owner to turn it into a development property to coincide with the City's OCP. Sitting on an ~7,200 SF lot, this building is 2 storeys tall with an ~3,500 SF footprint with staircase and a stair-chair lift access only to the second floor. Primarily open concept throughout, this building offers multiple meeting spaces, storage closets and a kitchenette including stove making it very leasable to a Tenant while you await your building designs & permits!

INCLUDES STAIR-LIFT, STORAGE CLOSETS & KITCHENETTE W/STOVE

The information contained herein has been obtained through sources deemed reliable by CDW & Associates - RE/MAX Commercial Advantage, but cannot be guaranteed for its accuracy. We recommend to the buyer that any information which is of special interest should be obtained through independent verification. ALL MEASUREMENTS ARE APPROXIMATE.