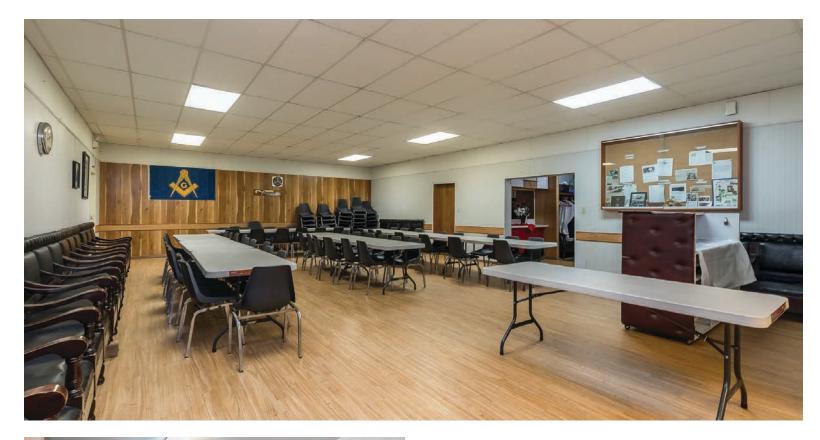

cdwandassociates.com

501 - 889 Pender Street, Vancouver, BC

SITUATED ON THE CORNER OF PINE STREET AND GLADYS AVENUE in Downtown Abbotsford, this over 100 year old building has seen the City change & grow around it and now it's time for it's turn! Built in 1910, this building has gone through multiple upgrades over the decades and is now looking for a new Owner to turn it into a development property to coincide with the City's OCP. Sitting on an ~7,200 SF lot, this building is 2 storeys tall with an ~3,500 SF footprint with staircase and a stair-chair lift access only to the second floor. Primarily open concept throughout, this building offers multiple meeting spaces, storage closets and a kitchenette including stove making it very leasable to a Tenant while you await your building designs & permits!

DEVELOPMENT PROPERTY ABBOTSFORD, BC

\$1,650,000

2 STOREY W/ ~3,500 SF FOOTPRINT

**SALE TYPE:** ASSET

**LAND SIZE** ~7200 SF

**MLS NUMBER:** C8057153

**ZONING:** P3 - ASSEMBLY ZONE

PRIMARLY
OPEN CONCEPT,
THROUGHOUT