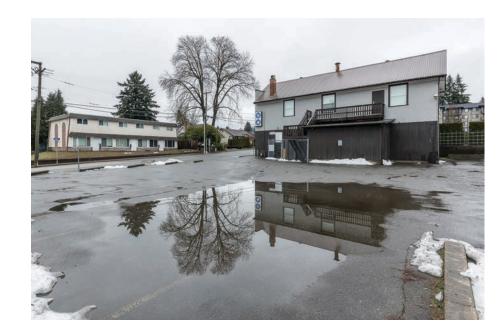

cdwandassociates.com

501 - 889 Pender Street, Vancouver, BC

SITUATED ON THE CORNER OF PINE STREET AND GLADYS AVENUE in Downtown Abbotsford, this over 100 year old building has seen the City change & grow around it and now it's time for it's turn! Built in 1910, this building has gone through multiple upgrades over the decades and is now looking for a new Owner to turn it into a development property to coincide with the City's OCP. Sitting on an ~7,200 SF lot, this building is 2 storeys tall with an ~3,500 SF footprint with staircase and a stair-chair lift access only to the second floor. Primarily open concept throughout, this building offers multiple meeting spaces, storage closets and a kitchenette including stove making it very leasable to a Tenant while you await your building designs & permits!

CORNER LOCATION PROVIDES GREAT EXPOSURE FROM MAJOR CITY ARTERY

LARGE
PARKING LOT
FOR POTENTIAL
FUNCTIONS

OPPORTUNITY
TO DEVELOP TO
COINCIDE WITH
CITY'S OFFICIAL
COMMUNITY
PLAN

DOWNTOWN LOCATION
ON THE CORNER OF
GLADYS AVENUE
AND PINE STREET,
A FEW BLOCKS NORTH OF
GEORGE FERGUSON
WAY