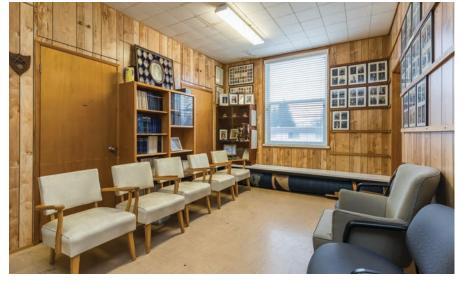

cdwandassociates.com

501 - 889 Pender Street, Vancouver, BC

SITUATED ON THE CORNER OF PINE STREET AND GLADYS AVENUE in Downtown Abbotsford, this over 100 year old building has seen the City change & grow around it and now it's time for it's turn! Built in 1910, this building has gone through multiple upgrades over the decades and is now looking for a new Owner to turn it into a development property to coincide with the City's OCP. Sitting on an ~7,200 SF lot, this building is 2 storeys tall with an ~3,500 SF footprint with staircase and a stair-chair lift access only to the second floor. Primarily open concept throughout, this building offers multiple meeting spaces, storage closets and a kitchenette including stove making it very leasable to a Tenant while you await your building designs & permits!

DEVELOPMENT PROPERTY ABBOTSFORD, BC

\$1,650,000

2 STOREY W/ ~3,500 SF FOOTPRINT

**SALE TYPE:** ASSET

**LAND SIZE** ~7200 SF

**MLS NUMBER:** C8057153

**ZONING:** P3 - ASSEMBLY ZONE

PRIMARLY
OPEN CONCEPT,
THROUGHOUT