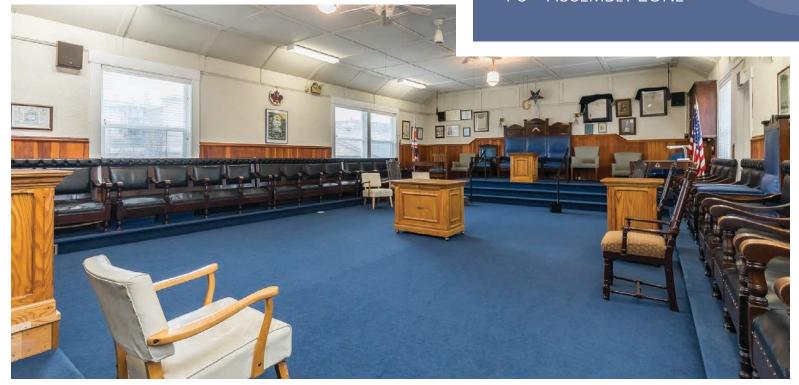

cdwandassociates.com

501 - 889 Pender Street, Vancouver, BC

SITUATED ON THE CORNER OF PINE STREET AND GLADYS AVENUE in Downtown Abbotsford, this over 100 year old building has seen the City change & grow around it and now it's time for it's turn! Built in 1910, this building has gone through multiple upgrades over the decades and is now looking for a new Owner to turn it into a development property to coincide with the City's OCP. Sitting on an ~7,200 SF lot, this building is 2 storeys tall with an ~3,500 SF footprint with staircase and a stair-chair lift access only to the second floor. Primarily open concept throughout, this building offers multiple meeting spaces, storage closets and a kitchenette including stove making it very leasable to a Tenant while you await your building designs & permits!

DEVELOPMENT PROPERTY ABBOTSFORD, BC

\$1,650,000

2 STOREY W/ ~3,500 SF FOOTPRINT

**SALE TYPE:** ASSET

**LAND SIZE** ~7200 SF

**MLS NUMBER:** C8057153

**ZONING:** P3 - ASSEMBLY ZONE

PRIMARLY
OPEN CONCEPT,
THROUGHOUT