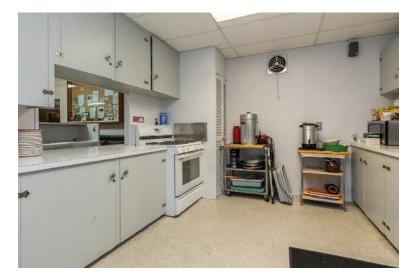

cdwandassociates.com

501 - 889 Pender Street, Vancouver, BC

SITUATED ON THE CORNER OF PINE STREET AND GLADYS AVENUE in Downtown Abbotsford, this over 100 year old building has seen the City change & grow around it and now it's time for it's turn! Built in 1910, this building has gone through multiple upgrades over the decades and is now looking for a new Owner to turn it into a development property to coincide with the City's OCP. Sitting on an ~7,200 SF lot, this building is 2 storeys tall with an ~3,500 SF footprint with staircase and a stair-chair lift access only to the second floor. Primarily open concept throughout, this building offers multiple meeting spaces, storage closets and a kitchenette including stove making it very leasable to a Tenant while you await your building designs & permits!

INCLUDES STAIR-LIFT, STORAGE CLOSETS & KITCHENETTE W/STOVE

The information contained herein has been obtained through sources deemed reliable by CDW & Associates - RE/MAX Commercial Advantage, but cannot be guaranteed for its accuracy. We recommend to the buyer that any information which is of special interest should be obtained through independent verification. ALL MEASUREMENTS ARE APPROXIMATE.