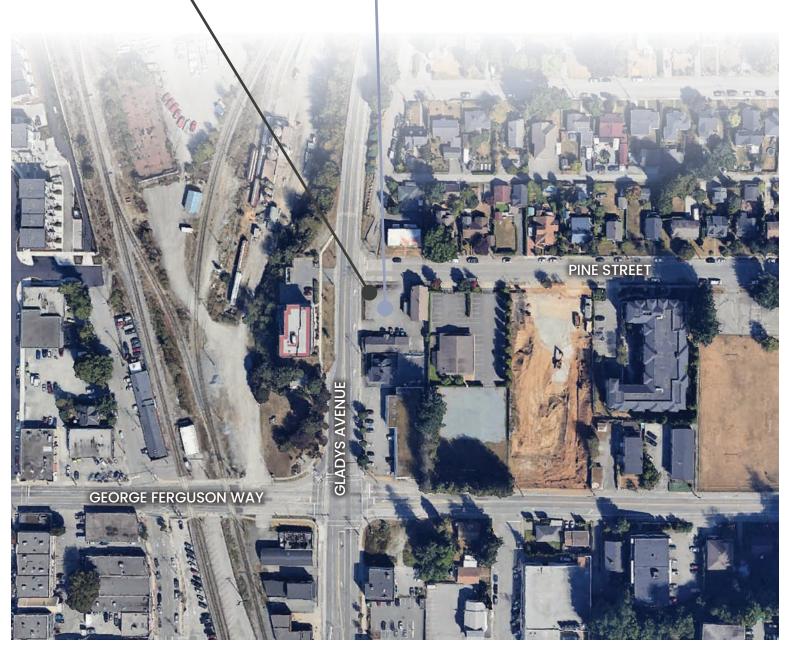

CORNER LOCATION PROVIDES GREAT EXPOSURE FROM MAJOR CITY ARTERY

LARGE
PARKING LOT
FOR POTENTIAL
FUNCTIONS

OPPORTUNITY
TO DEVELOP TO
COINCIDE WITH
CITY'S OFFICIAL
COMMUNITY
PLAN

DOWNTOWN LOCATION
ON THE CORNER OF
GLADYS AVENUE
AND PINE STREET,
A FEW BLOCKS NORTH OF
GEORGE FERGUSON
WAY

33860 PINE STREET -

**TO MISSION** 

CHARLES WIEBE, CIPS, E. TECH

COMMERCIAL REALTOR®

778-549-8555

charles@cdwandassociates.com

MARTY PETERS, CIPS

COMMERCIAL REALTOR®