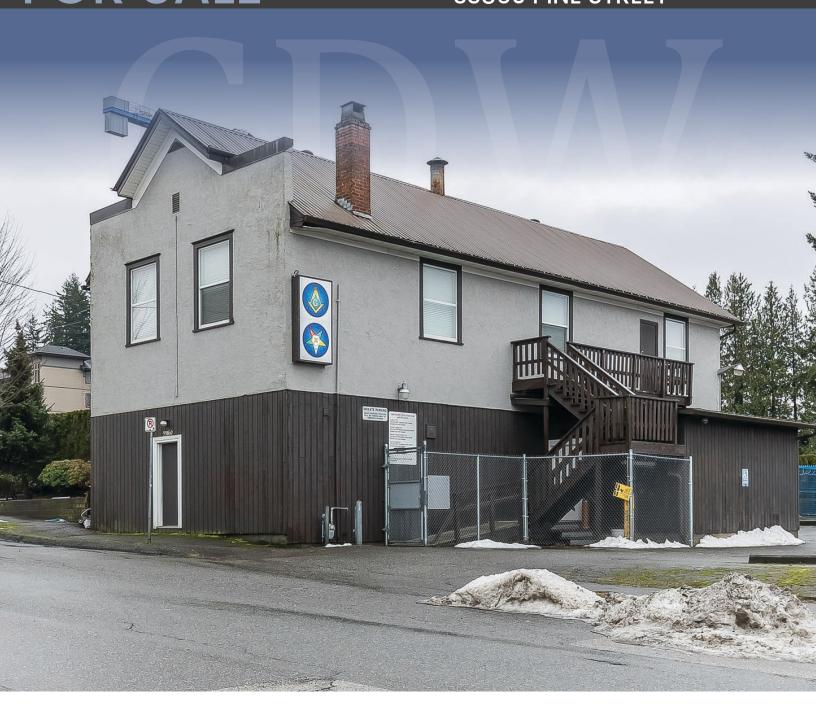

cdwandassociates.com

501 - 889 Pender Street, Vancouver, BC

SITUATED ON THE CORNER OF PINE STREET AND GLADYS AVENUE in Downtown Abbotsford, this over 100 year old building has seen the City change & grow around it and now it's time for it's turn! Built in 1910, this building has gone through multiple upgrades over the decades and is now looking for a new Owner to turn it into a development property to coincide with the City's OCP. Sitting on an ~7,200 SF lot, this building is 2 storeys tall with an ~3,500 SF footprint with staircase and a stair-chair lift access only to the second floor. Primarily open concept throughout, this building offers multiple meeting spaces, storage closets and a kitchenette including stove making it very leasable to a Tenant while you await your building designs & permits!

DEVELOPMENT PROPERTY ABBOTSFORD, BC

\$1,650,000

2 STOREY W/ ~3,500 SF FOOTPRINT

**SALE TYPE:** ASSET

**LAND SIZE** ~7200 SF

**MLS NUMBER:** C8057153

**ZONING:** P3 - ASSEMBLY ZONE

PRIMARLY
OPEN CONCEPT,
THROUGHOUT

CORNER LOCATION PROVIDES GREAT EXPOSURE FROM MAJOR CITY ARTERY

LARGE
PARKING LOT
FOR POTENTIAL
FUNCTIONS

OPPORTUNITY
TO DEVELOP TO
COINCIDE WITH
CITY'S OFFICIAL
COMMUNITY
PLAN

DOWNTOWN LOCATION
ON THE CORNER OF
GLADYS AVENUE
AND PINE STREET,
A FEW BLOCKS NORTH OF
GEORGE FERGUSON
WAY