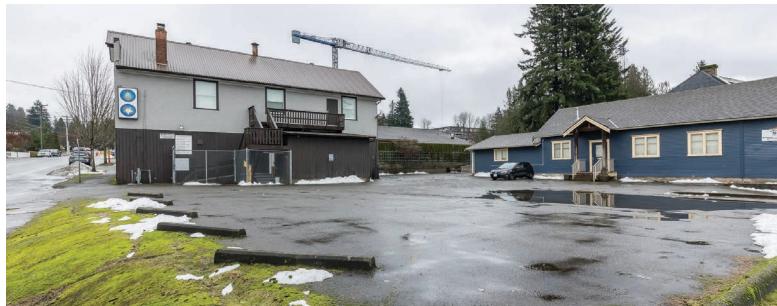

cdwandassociates.com

501 - 889 Pender Street, Vancouver, BC

SITUATED ON THE CORNER OF PINE STREET AND GLADYS AVENUE in Downtown Abbotsford, this over 100 year old building has seen the City change & grow around it and now it's time for it's turn! Built in 1910, this building has gone through multiple upgrades over the decades and is now looking for a new Owner to turn it into a development property to coincide with the City's OCP. Sitting on an ~7,200 SF lot, this building is 2 storeys tall with an ~3,500 SF footprint with staircase and a stair-chair lift access only to the second floor. Primarily open concept throughout, this building offers multiple meeting spaces, storage closets and a kitchenette including stove making it very leasable to a Tenant while you await your building designs & permits!

DEVELOPMENT PROPERTY ABBOTSFORD, BC

\$1,650,000

2 STOREY W/ ~3,500 SF FOOTPRINT

**SALE TYPE:** ASSET

**LAND SIZE** ~7200 SF

**MLS NUMBER:** C8057153

**ZONING:** P3 - ASSEMBLY ZONE

PRIMARLY
OPEN CONCEPT,
THROUGHOUT

CORNER LOCATION PROVIDES GREAT EXPOSURE FROM MAJOR CITY ARTERY

LARGE
PARKING LOT
FOR POTENTIAL
FUNCTIONS

OPPORTUNITY
TO DEVELOP TO
COINCIDE WITH
CITY'S OFFICIAL
COMMUNITY
PLAN

DOWNTOWN LOCATION
ON THE CORNER OF
GLADYS AVENUE
AND PINE STREET,
A FEW BLOCKS NORTH OF
GEORGE FERGUSON
WAY