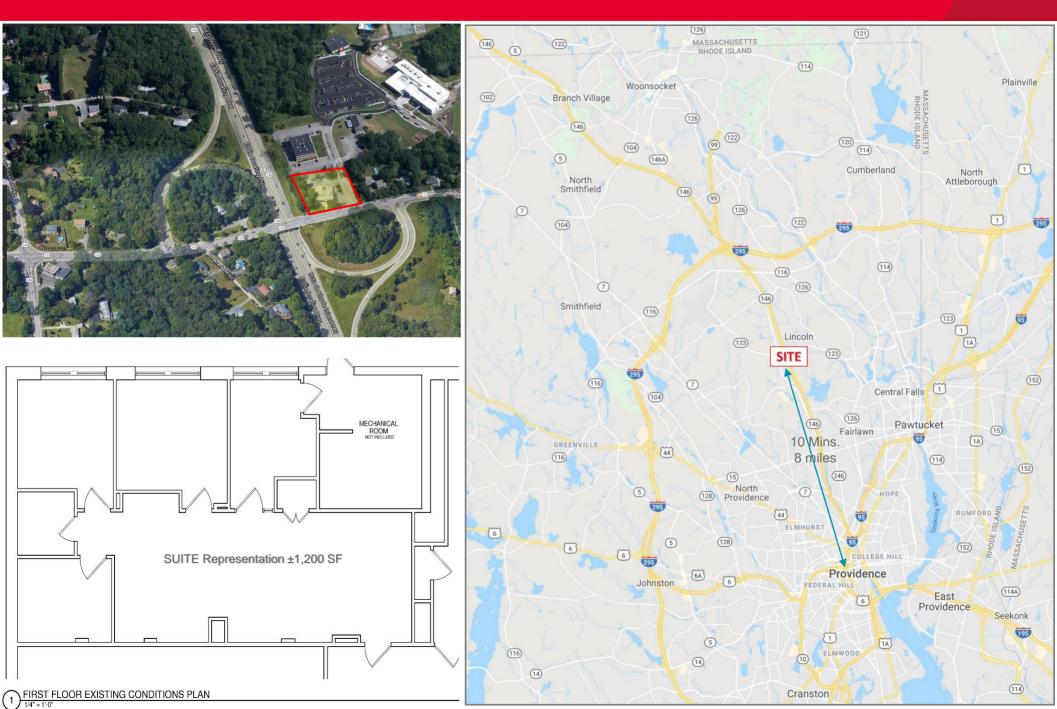

#### **Property Highlights**

CUSHMAN & WAKEFIELD

- Class B Office Building 9,300 SF
- Available Space: 1,214 SF, Suite 102
- Lease Rate:

\$18.00 SF, net electric & janitorial

- Parking 4.5/1,000 SF leased
- · Great highway visibility
- Easy access to Route 146
- Minutes to Providence