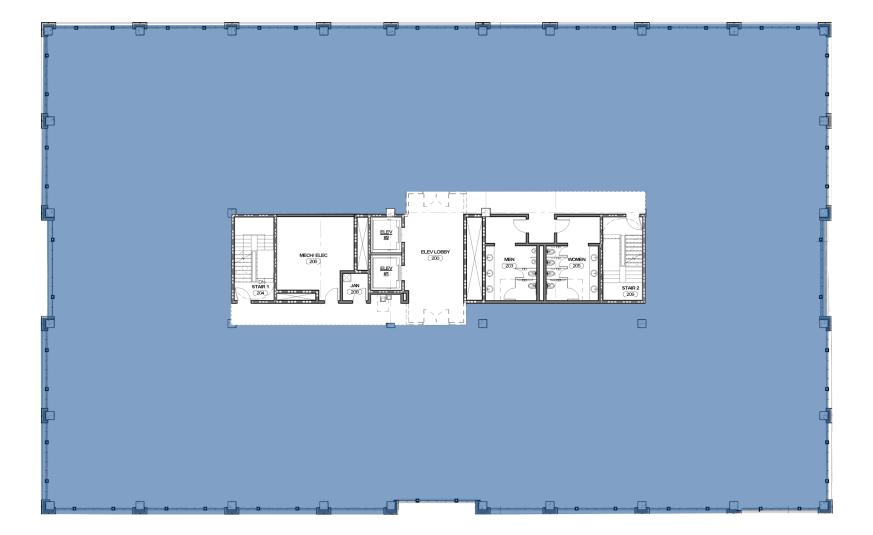

ed-use development

P ) A av

**Abundant Parking** - City deck parking available and a free shuttle service



**Commuting** - Walkable location with easy access to public transportation

A

**Amenities** - Near a variety of dining options, shops & outdoor space



**Class A Space** - Modern, contemporary concept designed to maximize space







# **The Offices**

#### **Two Buildings** ±40,000 SF & ±80,000 SF

Loft Style Architecture

Column Free

**Floor Plans** 

### **Floor-to-Ceiling**

Windows

**10 Foot** Ceiling Height

**AVAILABLE** | The **Offices** at Eastern Wharf

# **Floor Plans**

300 Pilot Street ±80,000 SF

### First Floor | ±16,694 SF



#### **AVAILABLE** | The **Offices** at Eastern Wharf

# **Floor Plans**

300 Pilot Street ±80,000 SF

### Typical Floor | ±20,000 SF



# **Floor Plans**

250 Eastern Wharf Avenue ±40,000 SF

### Typical Floor | ±15,982 SF



## **Modern Concept**

# Built to the **highest standard** with **maximum efficiency**



Open Floor Plans





#### Contemporary Design: Loft Brick Base with a Steel Glass Top



# Convenient Commute

The Offices are conveniently situated off Truman Parkway with close proximity to Interstate 16 and a short walk from the Central Business District.

#### Downtown Savannah

Truman Parkway **0.8 Miles** 2 Minute Drive

Central Business District **0.8 Miles** 15 Minute Walk

Interstate 16 **1.6 Miles** 8 Minute Drive Port of Savannah **6.5 Miles** 20 Minute Drive

Greater

Savannah Area

Pooler, Georgia **10.5 Miles** 20 Minute Drive

SAV/HH Airport **11.4 Miles** 25 Minute Drive



#### **AVAILABLE** |