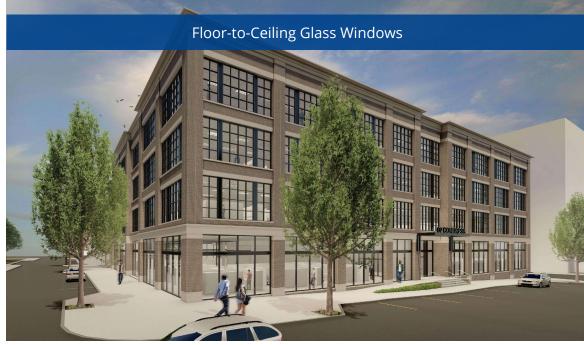

### **Floor-to-Ceiling**

Windows

**10 Foot** Ceiling Height

**AVAILABLE** | The **Offices** at Eastern Wharf