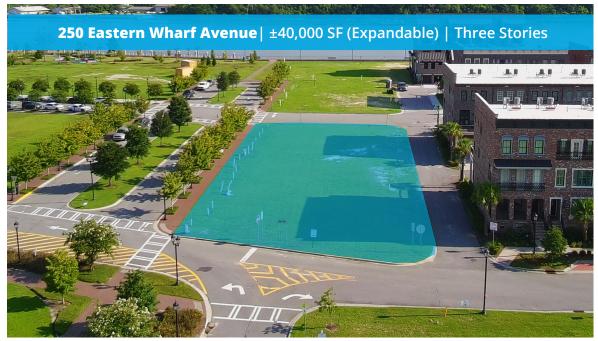

# **Floor Plans**

250 Eastern Wharf Avenue ±40,000 SF

#### **Two Buildings** ±40,000 SF & ±80,000 SF

Loft Style Architecture

Column Free

**Floor Plans** 