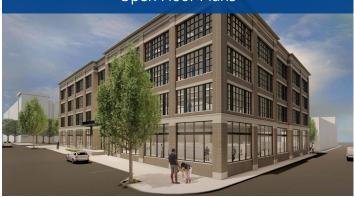

### **Property Summary**

The Offices at Eastern Wharf are situated on the eastern edge of Downtown Savannah, within the 54-acre Eastern Wharf development. This vibrant area features community parks, shops, restaurants, luxury hotel rooms, and stunning waterfront residences. Just a 15-minute walk from the Central Business District and conveniently located off Truman Parkway, The Offices provide an ideal location for various commuters and easy access to downtown amenities. The buildings boast a modern, contemporary design with efficient floor plans tailored to meet tenants' standards.

**Live/Work/Play** - Located within a new, mixed-use development

P ) A av

**Abundant Parking** - City deck parking available and a free shuttle service

**Commuting** - Walkable location with easy access to public transportation

A

**Amenities** - Near a variety of dining options, shops & outdoor space

**Class A Space** - Modern, contemporary concept designed to maximize space