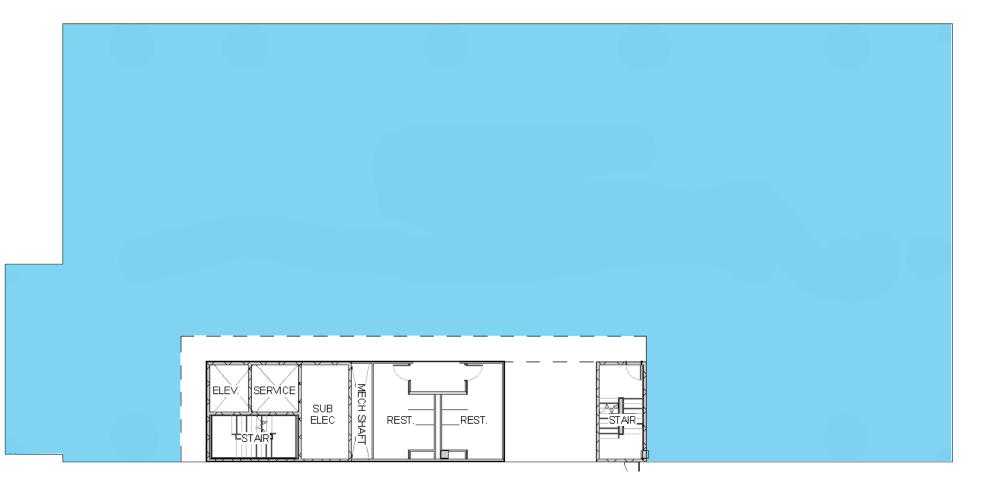

# **Floor Plans**

250 Eastern Wharf Avenue ±40,000 SF

### Typical Floor | ±15,982 SF