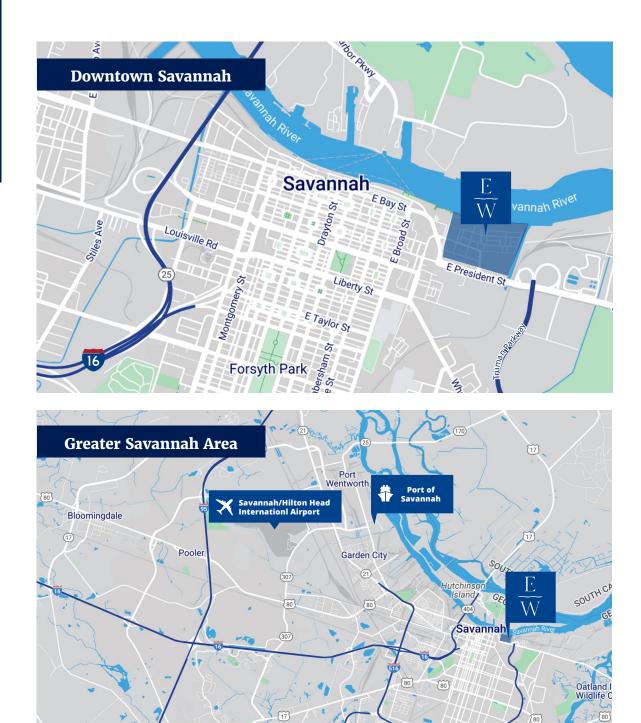

# Convenient Commute

The Offices are conveniently situated off Truman Parkway with close proximity to Interstate 16 and a short walk from the Central Business District.

#### Downtown Savannah

Truman Parkway **0.8 Miles** 2 Minute Drive

Central Business District **0.8 Miles** 15 Minute Walk

Interstate 16 **1.6 Miles** 8 Minute Drive Port of Savannah **6.5 Miles** 20 Minute Drive

Greater

Savannah Area

Pooler, Georgia **10.5 Miles** 20 Minute Drive

SAV/HH Airport **11.4 Miles** 25 Minute Drive