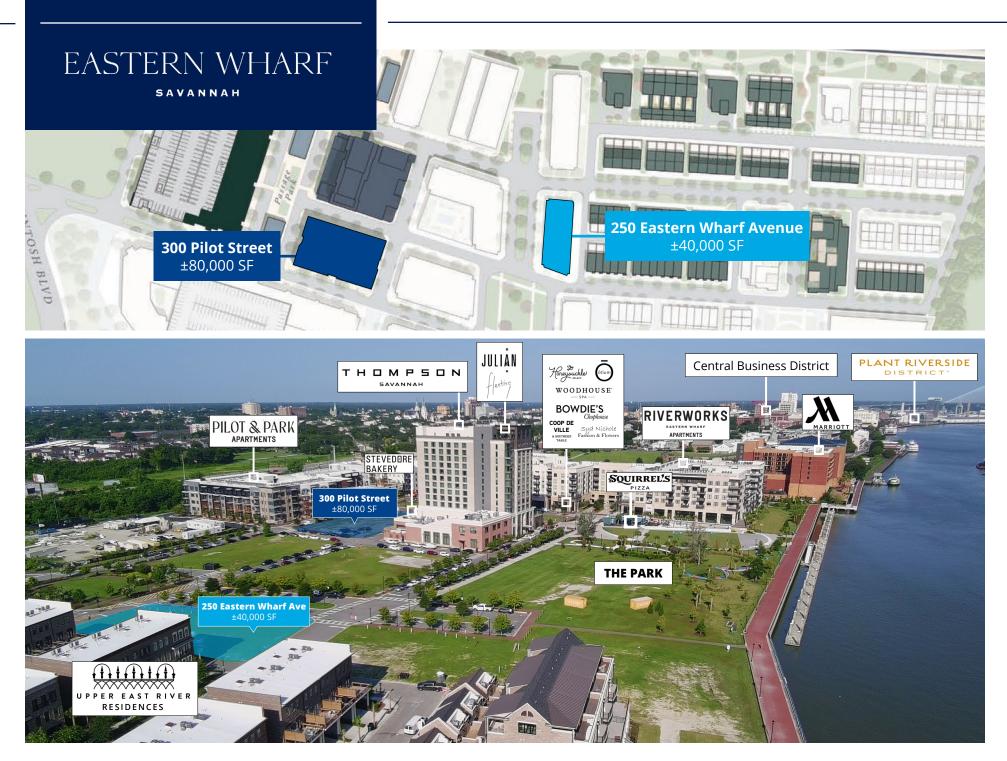

### **Property Summary**

The Offices at Eastern Wharf are situated on the eastern edge of Downtown Savannah, within the 54-acre Eastern Wharf development. This vibrant area features community parks, shops, restaurants, luxury hotel rooms, and stunning waterfront residences. Just a 15-minute walk from the Central Business District and conveniently located off Truman Parkway, The Offices provide an ideal location for various commuters and easy access to downtown amenities. The buildings boast a modern, contemporary design with efficient floor plans tailored to meet tenants' standards.

#### **Two Buildings** ±40,000 SF & ±80,000 SF

Loft Style Architecture

Column Free

**Floor Plans** 

# **Floor Plans**

300 Pilot Street ±80,000 SF

# **Floor Plans**

250 Eastern Wharf Avenue ±40,000 SF