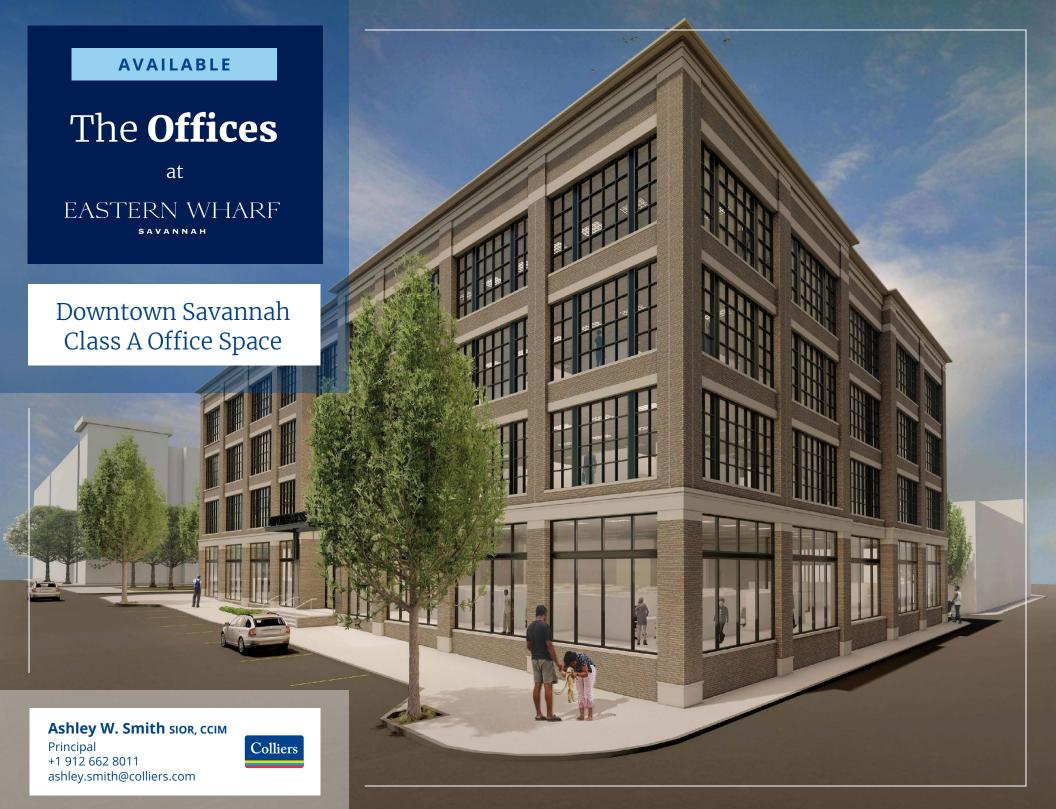

### **AVAILABLE**

# The **Offices**

at

# EASTERN WHARF

Leasing By:

Ashley W. Smith sıor, ссім Principal +1 912 662 8011 ashley.smith@colliers.com

Li I

Developed By:

### **Property Summary**

The Offices at Eastern Wharf are situated on the eastern edge of Downtown Savannah, within the 54-acre Eastern Wharf development. This vibrant area features community parks, shops, restaurants, luxury hotel rooms, and stunning waterfront residences. Just a 15-minute walk from the Central Business District and conveniently located off Truman Parkway, The Offices provide an ideal location for various commuters and easy access to downtown amenities. The buildings boast a modern, contemporary design with efficient floor plans tailored to meet tenants' standards.