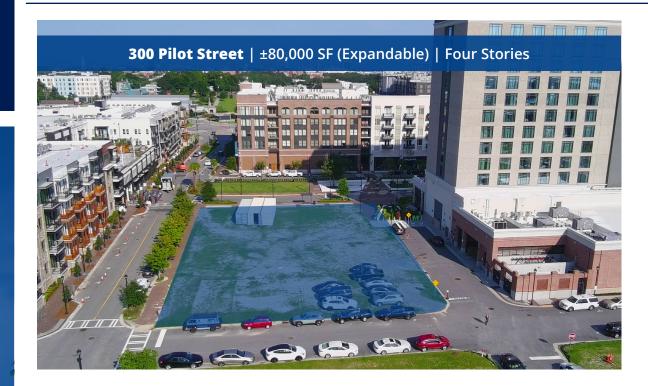

# **Floor Plans**

300 Pilot Street ±80,000 SF

#### **Two Buildings** ±40,000 SF & ±80,000 SF

Loft Style Architecture

Column Free

**Floor Plans** 