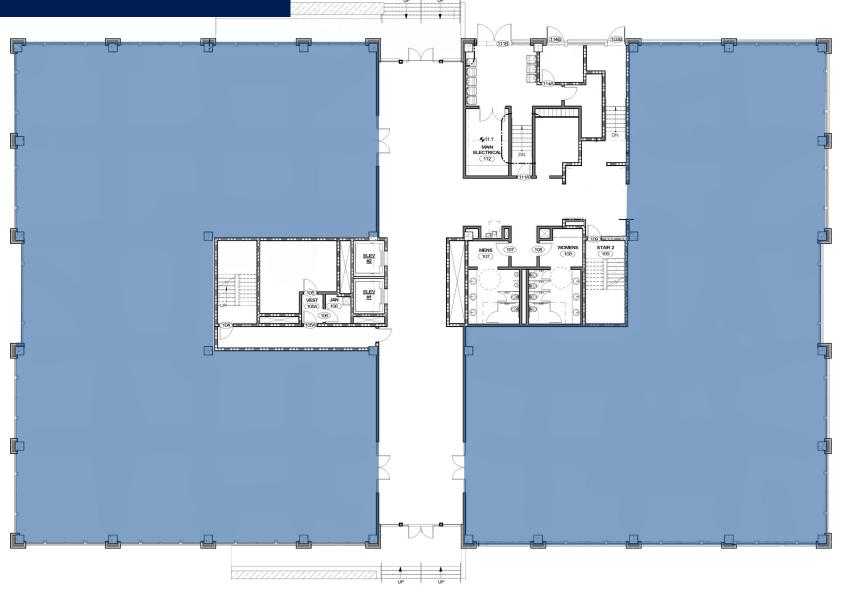

rn, contemporary design with efficient floor plans tailored to meet tenants' standards.



**Live/Work/Play** - Located within a new, mixed-use development

P ) A av

**Abundant Parking** - City deck parking available and a free shuttle service



**Commuting** - Walkable location with easy access to public transportation

A

**Amenities** - Near a variety of dining options, shops & outdoor space



**Class A Space** - Modern, contemporary concept designed to maximize space







# **The Offices**

#### **Two Buildings** ±40,000 SF & ±80,000 SF

Loft Style Architecture

Column Free

**Floor Plans** 

### **Floor-to-Ceiling**

Windows

**10 Foot** Ceiling Height

**AVAILABLE** | The **Offices** at Eastern Wharf

# **Floor Plans**

300 Pilot Street ±80,000 SF

### First Floor | ±16,694 SF



#### **AVAILABLE** | The **Offices** at Eastern Wharf

# **Floor Plans**

300 Pilot Street ±80,000 SF

### Typical Floor | ±20,000 SF



# **Floor Plans**

250 Eastern Wharf Avenue ±40,000 SF

### Typical Floor | ±15,982 SF



## **Modern Concept**

# Built to the **highest standard** with **maximum efficiency**



Open Floor Plans





#### Contemporary Design: Loft Brick Base with a Steel Glass Top



# Convenient Commute

The Offices are conveniently situated off Truman Parkway with close proximity to Interstate 16 and a short walk from the Central Business District.

#### Downtown Savannah

Truman Parkway **0.8 Miles** 2 Minute Drive

Central Business District **0.8 Miles** 15 Minute Walk

Interstate 16 **1.6 Miles** 8 Minute Drive Port of Savannah **6.5 Miles** 20 Minute Drive

Grea