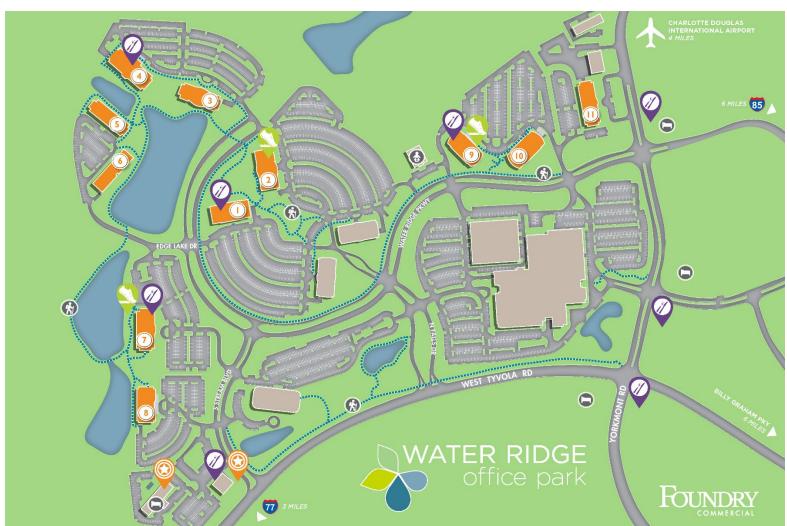

## PROPERTY FEATURES

- Recently renovated common areas & restrooms
- Close proximity to Charlotte Douglas International Airport
- Brand new, state-of-the-art fitness centers
- · Miles of natural walking trails throughout the park
- Water Ridge Lifestyle Program available for tenants