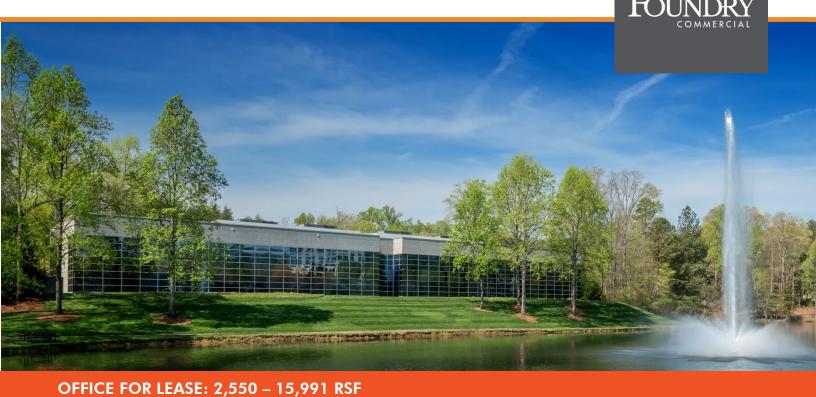

## SIX WATER RIDGE

## 2221 EDGE LAKE DRIVE, CHARLOTTE, NC 28217

| BUILDING FEATURES |                      |
|-------------------|----------------------|
| TOTAL SQUARE FEET | ± 41,151             |
| PARKING RATIO     | 3.1 / 1,000          |
| AVAILABLE         | 2,550 – 15,991 RSF   |
| LEASE RATE        | \$26.00 Full Service |