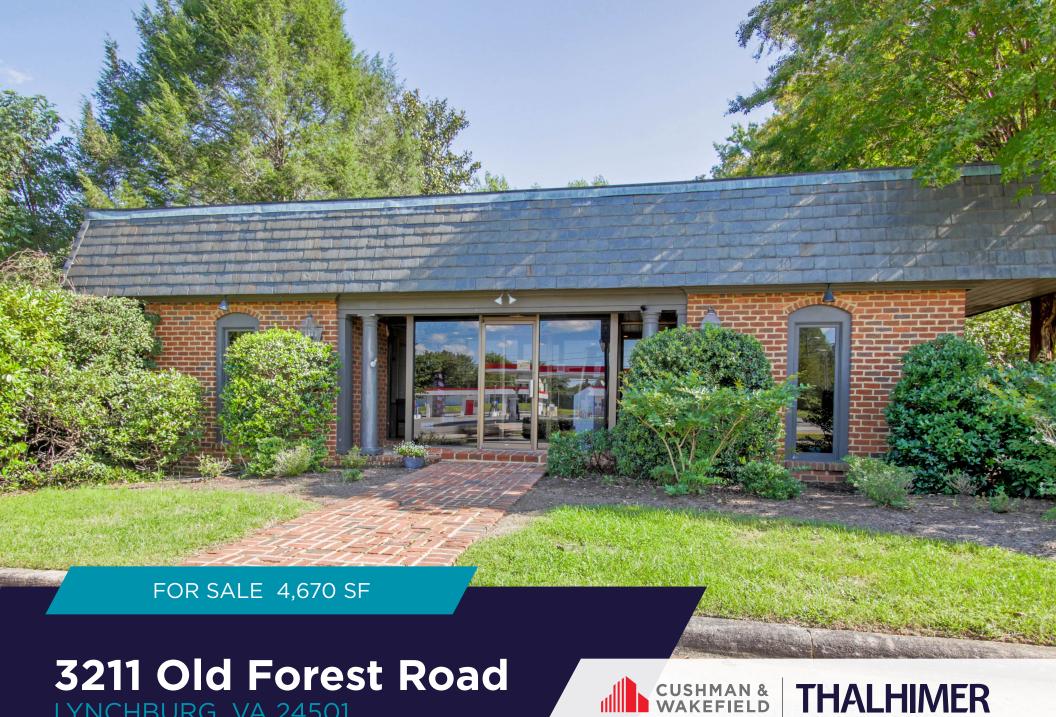

LYNCHBURG, VA 24501

## **FEATURES**

- 4,670 sf Total Building Size
  2,335 sf per floor
- 0.932 acres
- Zoned B-3 General Business
- Recently used as a residential real estate office adaptable to a variety of uses
- Neighboring tenants include Walmart, McDonalds, Advance Auto, O'Reilly Auto Parts, Taco Bell, Bojangles, GameStop, Dominos, Verizon and Great Clips