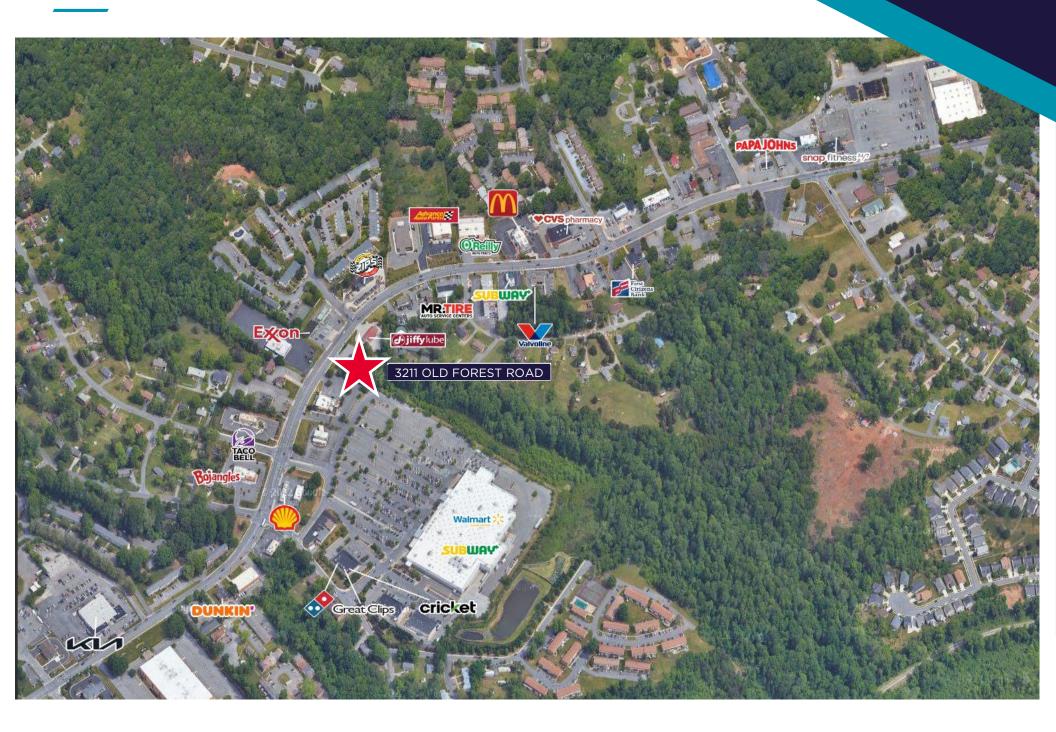

## **FEATURES**

- 4,670 sf Total Building Size
  2,335 sf per floor
- 0.932 acres
- Zoned B-3 General Business
- Recently used as a residential real estate office adaptable to a variety of uses
- Neighboring tenants include Walmart, McDonalds, Advance Auto, O'Reilly Auto Parts, Taco Bell, Bojangles, GameStop, Dominos, Verizon and Great Clips