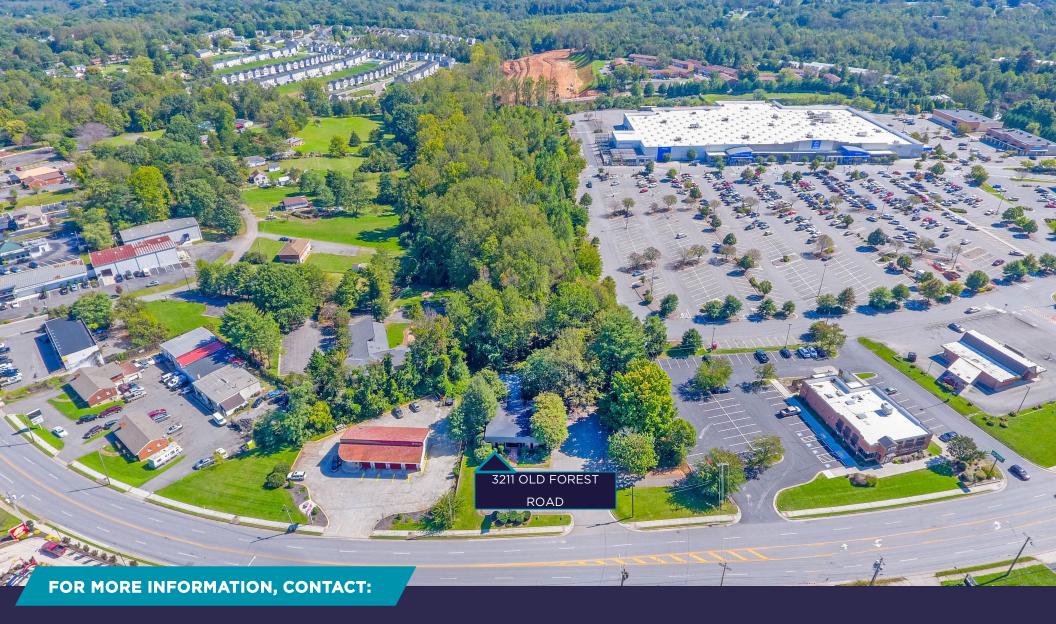

## **FEATURES**

- 4,670 sf Total Building Size
  2,335 sf per floor
- 0.932 acres
- Zoned B-3 General Business
- Recently used as a residential real estate office adaptable to a variety of uses
- Neighboring tenants include Walmart, McDonalds, Advance Auto, O'Reilly Auto Parts, Taco Bell, Bojangles, GameStop, Dominos, Verizon and Great Clips