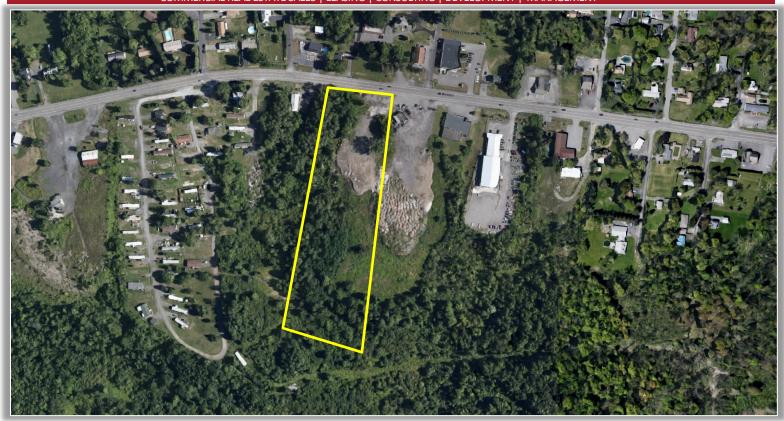

## FOR SALE | RE-DEVELOPMENT OPPORTUNITY

8156 Seneca Turnpike, New Hartford, New York

COMMERCIAL REAL ESTATE SALES | LEASING | CONSULTING | DEVELOPMENT | MANAGEMENT

## **PROPERTY HIGHLIGHTS**

Parcel Size: 3.62 ± acres

Sprinkler: No

Zoning: C-2 General commercial

Tax Parcel ID: 328.000-2-20 Sale Price: \$149,000.00

Taxes: \$2,100.00 ±

Comments: Located 1 ± miles from the New Hartford Business Park and

adjacent to Charlie's Diner. 14,174 ± vehicles per day.

READY TO MAKE A DEAL? CLICK HERE NOW!

John N. Jweid Licensed Associate Real Estate Broker 315.736.1555 x301 jjweid@PaviaRealEstate.com

5 Oxford Road New Hartford, New York 13413 151 Northern Concourse Syracuse, New York 13212 PaviaRealEstate.com MAIN: 315.736.1555