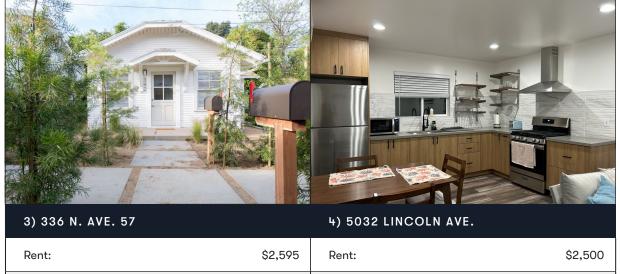

### HIGHLAND PARK SALES COMPARABLES

| Address:        | 144 S. Ave 55                  | Address:        | 203 N. Ave. 57                 | Address:        | 508 Chestnut Ave.             | Address:        | 5921 Monterey Rd.              | Address:        | 6817 N. Figueroa St.           |
|-----------------|--------------------------------|-----------------|--------------------------------|-----------------|-------------------------------|-----------------|--------------------------------|-----------------|--------------------------------|
| Sale Date:      | Subject Property               | Sale Date:      | 11/17/23                       | Sale Date:      | 07/10/24                      | Sale Date:      | 04/22/24                       | Sale Date:      | 06/26/24                       |
| Price:          | \$3,712,000                    | Price:          | \$1,850,000                    | Price:          | \$1,350,000                   | Price:          | \$2,630,000                    | Price:          | \$4,500,000                    |
| Year Built:     | 1961                           | Year Built:     | 1925                           | Year Built:     | 1940                          | Year Built:     | 1963                           | Year Built:     | 1954                           |
| # of Units:     | 16 Units                       | # of Units:     | 6 units                        | # of Units:     | 6 units                       | # of Units:     | 12 units                       | # of Units:     | 21 units                       |
| Price per Unit: | \$232,000                      | Price per Unit: | \$308,333                      | Price per Unit: | \$225,000                     | Price per Unit: | \$219,167                      | Price per Unit: | \$214,285                      |
| Bldg. Size:     | 11,048 SF                      | Bldg. Size:     | 6,112 SF                       | Bldg. Size:     | 3,615 SF                      | Bldg. Size:     | 8,372 SF                       | Bldg. Size:     | 16,388 SF                      |
| Price per SF:   | \$336                          | Price per SF:   | \$302                          | Price per SF:   | \$373                         | Price per SF:   | \$314                          | Price per SF:   | \$275                          |
| Unit Mix:       | (3) 2+1 & (13) 1+1             | Unit Mix:       | (6) 2+1                        | Unit Mix:       | (6) 1+1                       | Unit Mix:       | (4) 2+1 & (8) 1+1              | Unit Mix:       | (14) 2+1 & (6) 1+1             |
| Lot Size:       | 15,910 SF<br>(\$233 Land PPSF) | Lot Size:       | 15,651 SF<br>(\$118 Land PPSF) | Lot Size:       | 7,405 SF<br>(\$182 Land PPSF) | Lot Size:       | 13,503 SF<br>(\$192 Land PPSF) | Lot Size:       | 21,344 SF<br>(\$210 Land PPSF) |