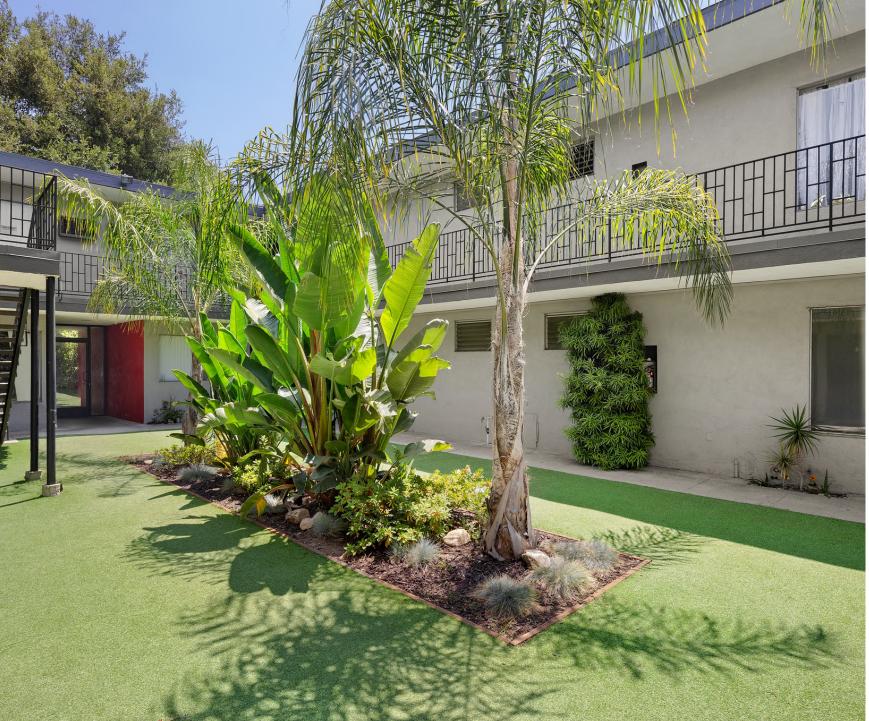

## PROPERTY HIGHLIGHTS

| $\sim$ |
|--------|
|        |
|        |
|        |

- 144 South Avenue 55 is a well-maintained 16-unit couryard-style property located one block south of Figueroa St, the commercial hub of Highland Park. Notable tenants of this lively hub include Highland Park Bowl, Go Get 'Em Tiger, Mendocino Farms, Highly Likely cafe, Blind Barber and so much more.
- Offered at \$232,000 per unit, \$336 per foot, and 5.03% CAP and 12.81 GRM on current rents.
- Substantial value-add opportunity with approx. 72% rental upside. At projected market rents, the property will stabilize at a 10.53% CAP and 7.43 GRM.
- Built in 1961, this courtyard-style property features (3) 2-bdrm. units & (13) 1-bdrm. units. Please note, there is a VACANT 2-bdrm. unit.
- Property amenities include well-maintained landscaping and mature trees in the front and courtyard, community laundry, and 16 surface parking spaces on a 15,910 SF lot zoned LARD1.5.
- Can be purchased individually or in conjunction with a 10-unit property, located 1 mile away (1223 N. Avenue 56). Please reach out for more info.

### EXTERIOR PHOTOGRAPHY

144 S. AVE 55 | HIGHLAND PARK