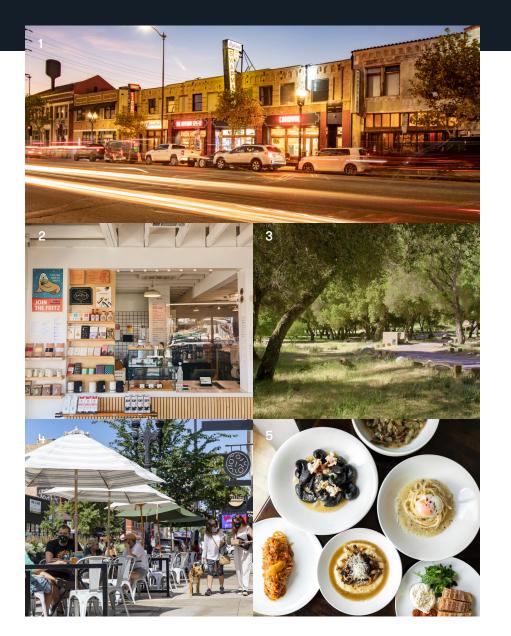

### EXTERIOR PHOTOGRAPHY

144 S. AVE 55 | HIGHLAND PARK

### EXTERIOR PHOTOGRAPHY

### Culture, Community & Creativity Converge

Just a short drive up the serene and winding roads of the Arroyo Secco Parkways stands a dynamic and ever-evolving community that has experienced rapid change in recent years, while remaining one of LA's most eclectic neighborhoods. National and local media have recognized the neighborhood's transformation and is celebrating its eclectic charm. From the pages of the LA Times to features in lifestyle magazines, Highland Park has become synonymous with what's hot and happening in LA.

Figueroa St. serves as Highland Park's bustling commercial hub. Over the past few years, it has seen a substantial influx of new businesses, from trendy coffee shops and boutiques to upscale restaurants and bars. This street is also home to many of the neighborhood's historic landmarks and buildings, which have been thoughtfully restored to house new ventures, blending old-world charm with modern convenience. The revitalization of Figueroa has not only enhanced the street's aesthetic appeal but has also spurred economic growth, drawing a crowd that appreciates the fusion of vintage and contemporary urban living.

Parallel to Figueroa, York Blvd presents another facet of Highland Park's dynamic character. Known for its artistic vibe, York has become a haven for creatives, boasting an array of galleries, unique eateries, and independent shops that reflect the neighborhood's eclectic culture. The transformation of York Blvd into a cultural corridor has made it a popular destination, fostering a community that celebrates diversity & creativity.