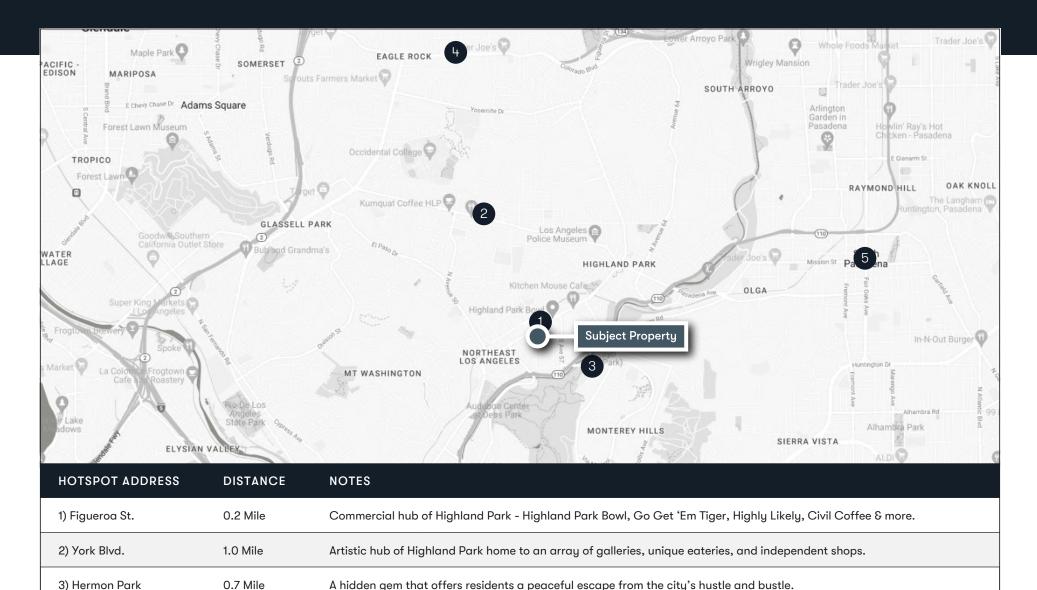

### NEARBY HOTSPOTS

#### 1) FIGUEROA ST. | HIGHLAND PARK

Serving as the neighborhood hub of this historic neighborhood, Figueroa St has undergone a creative renissance and is home to a walkable stretch of beloved restaurants, retailers, and cafes that are leaving their mark on LA. notable establishments include Highland Park Bowl, Go Get 'Em Tiger, Mendocino Farms, Blind Barber, Highly Likely, Civil Coffee, and more.

#### 2) YORK BLVD. | HIGHLAND PARK

Lined with historic architecture and street art that tells sotries of its evolution, York Blvd captures the essence of Highland Park's eclectic charm. On this bustling boulevard, you'll discover a treasure trove of boutiques, art galleries, eclectic shops, and delectable dining experiences.

#### 3) HERMON PARK (ARROYO SECO PARK)

Herman Park is a true hidden gem that offers residents a **peaceful escape** from the city's hustle and bustle. Towering eucalyptus treest cast shadows over walkways, creating a picturesque backdrop for walks. It also offers a playground for kids, and tennis/basketball courts for sports enthusiasts.

#### 4) COLORADO BLVD & EAGLE ROCK PLAZA

Lined with a mix of historic and modern storefronts, Colorado Blvd is home to a mix of independent businesses, boutiques, and local shops that add a distinctive charm to the Eagle Rock neighborhood.

#### 5) MISSION ST. | SOUTH PASADENA

Lined with quaint boutiques and antique shops to cozy cafes and gourmet restaurants, Mission St is the soul of South Pasadena. The street's architecture is a blend of preserved buildings that echo the early 20th century, providing a picturesque backdrop that enhances its inviting atmosphere

## HIGHLAND PARK HOTSPOTS MAP

4) Colorado Blvd.

5) Mission St.

3.0 Miles

3.9 Miles

Mix of historic and modern storefronts, Colorado is home to a mix of independent businesses, boutiques, & cafes.

The soul of South Pasadena, preservation of 20th century architecture and home to many independent businesses