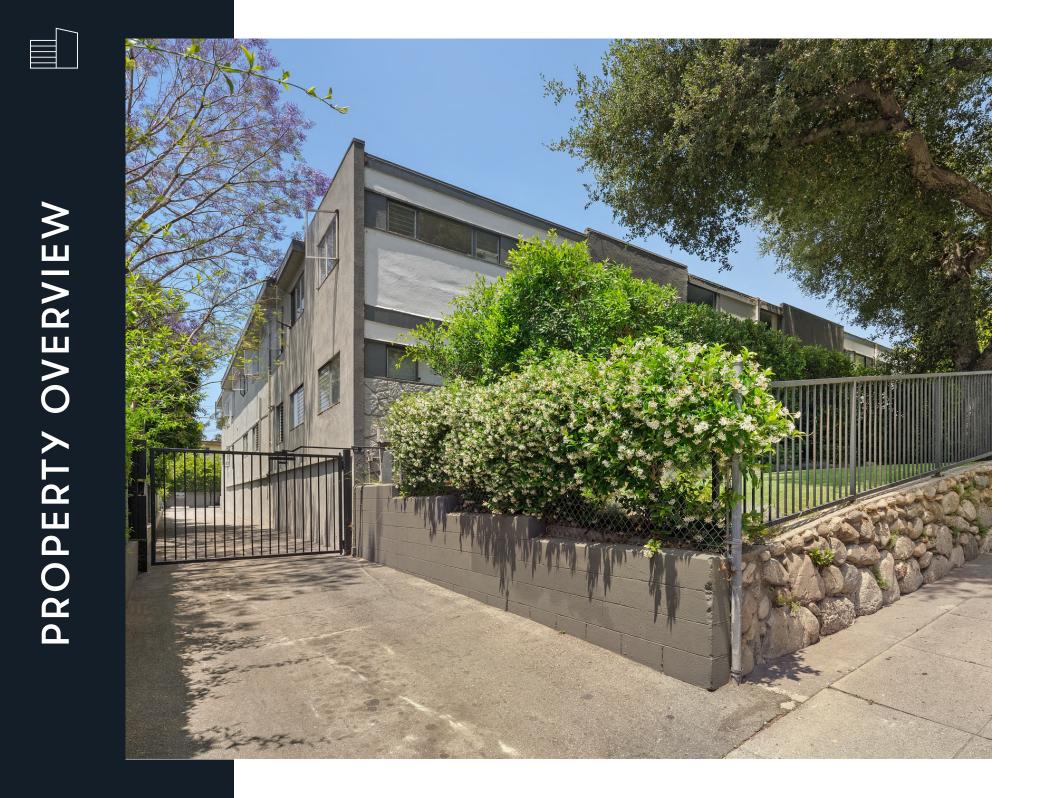

## PROPERTY HIGHLIGHTS

| $\sim$ |
|--------|
|        |
|        |
|        |

- 144 South Avenue 55 is a well-maintained 16-unit couryard-style property located one block south of Figueroa St, the commercial hub of Highland Park. Notable tenants of this lively hub include Highland Park Bowl, Go Get 'Em Tiger, Mendocino Farms, Highly Likely cafe, Blind Barber and so much more.
- Offered at \$232,000 per unit, \$336 per foot, and 5.03% CAP and 12.81 GRM on current rents.
- Substantial value-add opportunity with approx. 72% rental upside. At projected market rents, the property will stabilize at a 10.53% CAP and 7.43 GRM.
- Built in 1961, this courtyard-style property features (3) 2-bdrm. units & (13) 1-bdrm. units. Please note, there is a VACANT 2-bdrm. unit.
- Property amenities include well-maintained landscaping and mature trees in the front and courtyard, community laundry, and 16 surface parking spaces on a 15,910 SF lot zoned LARD1.5.
- Can be purchased individually or in conjunction with a 10-unit property, located 1 mile away (1223 N. Avenue 56). Please reach out for more info.