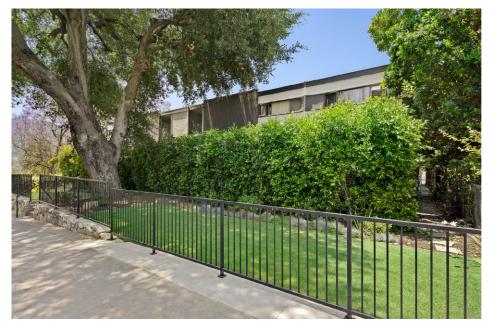

### EXTERIOR PHOTOGRAPHY

## PROPERTY HIGHLIGHTS

| $\sim$ |
|--------|
|        |
|        |
|        |

- 144 South Avenue 55 is a well-maintained 16-unit couryard-style property located one block south of Figueroa St, the commercial hub of Highland Park. Notable tenants of this lively hub include Highland Park Bowl, Go Get 'Em Tiger, Mendocino Farms, Highly Likely cafe, Blind Barber and so much more.
- Offered at \$232,000 per unit, \$336 per foot, and 5.03% CAP and 12.81 GRM on current rents.
- Substantial value-add opportunity with approx. 72% rental upside. At projected market rents, the property will stabilize at a 10.53% CAP and 7.43 GRM.
- Built in 1961, this courtyard-style property features (3) 2-bdrm. units & (13) 1-bdrm. units. Please note, there is a VACANT 2-bdrm. unit.
- Property amenities include well-maintained landscaping and mature trees in the front and courtyard, community laundry, and 16 surface parking spaces on a 15,910 SF lot zoned LARD1.5.
- Can be purchased individually or in conjunction with a 10-unit property, located 1 mile away (1223 N. Avenue 56). Please reach out for more info.