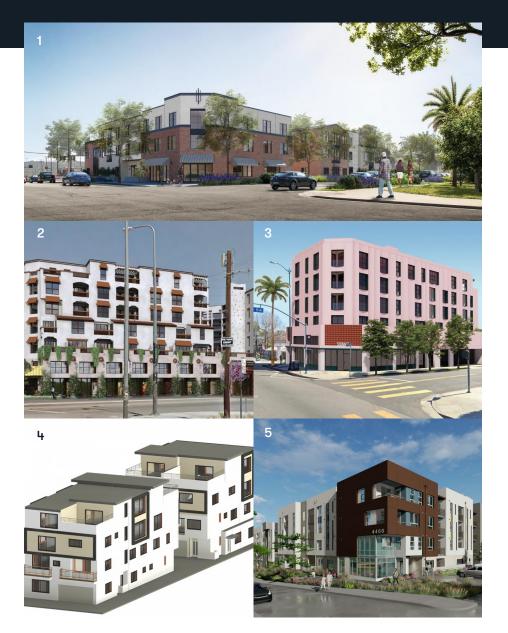

### NEARBY DEVELOPMENTS

| $\sim$ |
|--------|
|        |
|        |
|        |
|        |
|        |

#### 1) 6320 E. GARVANZA AVENUE

This proposed project from local real estate firm Skya Ventures, calls for the construction of a three-story building featuring 33 studio, four-, and five-bdrm. units above 1,910 SF of ground-floor retail. The plans call for a courtyard-style building with a movie room, co-working space, & a lounge.

#### 2) 3836 N. FIGUEROA ST.

After five years of entitlements, this approved project by owner/architect Michael Naim, calls for a seven-story mixed-use building featuring 100 studio, one-, two-, three-, four-, and five-bedroom units above 14,743 SF of ground-floor commercial space. Construction is expected to occur over a two-year period, although a project timeline has not been announced.

#### 3) 5400 N. FIGUEROA ST.

This proposed project will replace a small commercial building, and will feature a five-story building consisting of 11 one-, two-, and three-bdrm. units above 2,400 SF of street-fronting retail space.

#### 4) 316 SAN PASCUAL AVE.

Replacing a 1940's single-family home, this proposed project calls for subdividing a 9,100 SF lot to permit the construction of five single-family townhomes with space left over for two accessory dwelling units.

#### 5) 4446 FLORIZEL STREET

The redevelopment and expansion of the Rose Hills Courts public housing complex is starting to take shape. The project, led by developer Related Housing in partnership with the City of LA, will nearly double the amount of housing and feature **185** newly-built affordable housing units.