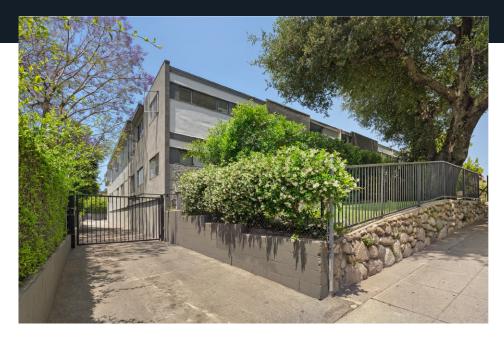

### EXTERIOR PHOTOGRAPHY

144 S. AVE 55 | HIGHLAND PARK

## PROPERTY HIGHLIGHTS

| $\sim$ |
|--------|
|        |
|        |
|        |

- 144 South Avenue 55 is a well-maintained 16-unit couryard-style property located one block south of Figueroa St, the commercial hub of Highland Park. Notable tenants of this lively hub include Highland Park Bowl, Go Get 'Em Tiger, Mendocino Farms, Highly Likely cafe, Blind Barber and so much more.
- Offered at \$232,000 per unit, \$336 per foot, and 5.03% CAP and 12.81 GRM on current rents.
- Substantial value-add opportunity with approx. 72% rental upside. At projected market rents, the property will stabilize at a 10.53% CAP and 7.43 GRM.
- Built in 1961, this courtyard-style property features (3) 2-bdrm. units & (13) 1-bdrm. units. Please note, there is a VACANT 2-bdrm. unit.
- Property amenities include well-maintained landscaping and mature trees in the front and courtyard, community laundry, and 16 surface parking spaces on a 15,910 SF lot zoned LARD1.5.
- Can be purchased individually or in conjunction with a 10-unit property, located 1 mile away (1223 N. Avenue 56). Please reach out for more info.