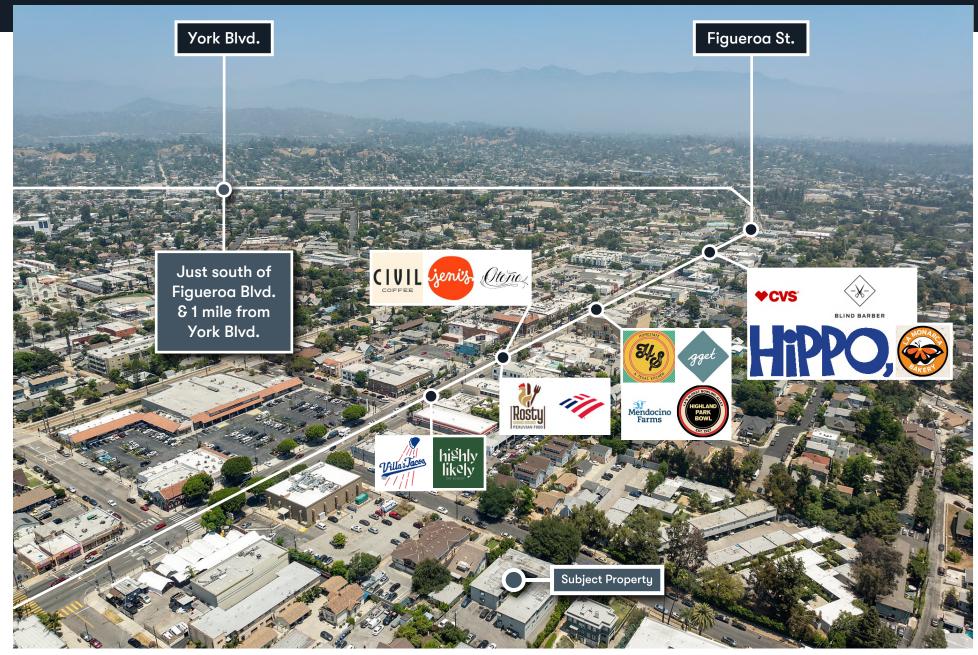

### NEIGHBORHOOD AERIAL MAP

| $\sim$ |
|--------|
|        |
|        |
|        |
|        |

FIGUEROA BLVD & YORK BLVD

### Culture, Community & Creativity Converge

Just a short drive up the serene and winding roads of the Arroyo Secco Parkways stands a dynamic and ever-evolving community that has experienced rapid change in recent years, while remaining one of LA's most eclectic neighborhoods. National and local media have recognized the neighborhood's transformation and is celebrating its eclectic charm. From the pages of the LA Times to features in lifestyle magazines, Highland Park has become synonymous with what's hot and happening in LA.

Figueroa St. serves as Highland Park's bustling commercial hub. Over the past few years, it has seen a substantial influx of new businesses, from trendy coffee shops and boutiques to upscale restaurants and bars. This street is also home to many of the neighborhood's historic landmarks and buildings, which have been thoughtfully restored to house new ventures, blending old-world charm with modern convenience. The revitalization of Figueroa has not only enhanced the street's aesthetic appeal but has also spurred economic growth, drawing a crowd that appreciates the fusion of vintage and contemporary urban living.

Parallel to Figueroa, York Blvd presents another facet of Highland Park's dynamic character. Known for its artistic vibe, York has become a haven for creatives, boasting an array of galleries, unique eateries, and independent shops that reflect the neighborhood's eclectic culture. The transformation of York Blvd into a cultural corridor has made it a popular destination, fostering a community that celebrates diversity & creativity.

#### 1) FIGUEROA ST. | HIGHLAND PARK

Serving as the neighborhood hub of this historic neighborhood, Figueroa St has undergone a creative renissance and is home to a walkable stretch of beloved restaurants, retailers, and cafes that are leaving their mark on LA. notable establishments include Highland Park Bowl, Go Get 'Em Tiger, Mendocino Farms, Blind Barber, Highly Likely, Civil Coffee, and more.

#### 2) YORK BLVD. | HIGHLAND PARK

Lined with historic architecture and street art that tells sotries of its evolution, York Blvd captures the essence of Highland Park's eclectic charm. On this bustling boulevard, you'll discover a treasure trove of boutiques, art galleries, eclectic shops, and delectable dining experiences.