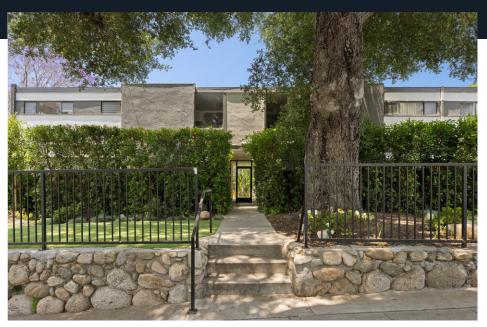

### EXTERIOR PHOTOGRAPHY

144 S. AVE 55 | HIGHLAND PARK

## PROPERTY HIGHLIGHTS

| $\sim$ |
|--------|
|        |
|        |
|        |

- 144 South Avenue 55 is a well-maintained 16-unit couryard-style property located one block south of Figueroa St, the commercial hub of Highland Park. Notable tenants of this lively hub include Highland Park Bowl, Go Get 'Em Tiger, Mendocino Farms, Highly Likely cafe, Blind Barber and so much more.
- Offered at \$232,000 per unit, \$336 per foot, and 5.03% CAP and 12.81 GRM on current rents.
- Substantial value-add opportunity with approx. 72% rental upside. At projected market rents, the property will stabilize at a 10.53% CAP and 7.43 GRM.
- Built in 1961, this courtyard-style property features (3) 2-bdrm. units & (13) 1-bdrm. units. Please note, there is a VACANT 2-bdrm. unit.
- Property amenities include well-maintained landscaping and mature trees in the front and courtyard, community laundry, and 16 surface parking spaces on a 15,910 SF lot zoned LARD1.5.
- Can be purchased individually or in conjunction with a 10-unit property, located 1 mile away (1223 N. Avenue 56). Please reach out for more info.