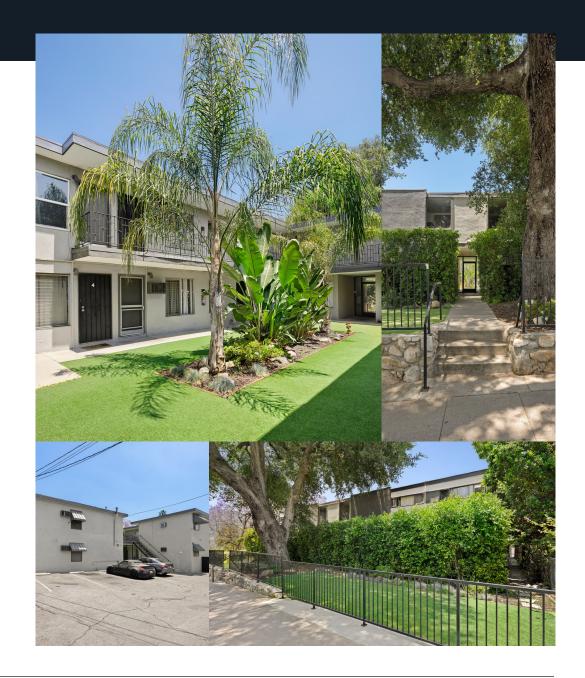

### 144 SOUTH AVENUE 55 LOS ANGELES, CA 90042





16 UNITS IN HIGHLAND PARK ON 15,910 SF LOT | 1 BLOCK FROM FIGUEROA ST.5.03% CURRENT CAP WITH APPROX. 72% UPSIDE | 10.53% CAP ON MARKET RENTSC⊘MPASS

# TABLE OF CONTENTS

| Property Highlights   | 4       |
|-----------------------|---------|
| Property Photography  | 5-7     |
| Neighborhood Overview | 9 - 14  |
| Financials            | 16      |
| Rent Roll             | 17      |
| Rental Comparables    | 18 - 19 |





## PROPERTY HIGHLIGHTS

| $\sim$ |
|--------|
|        |
|        |
|        |



- 144 South Avenue 55 is a well-maintained 16-unit couryard-style property located one block south of Figueroa St, the commercial hub of Highland Park. Notable tenants of this lively hub include Highland Park Bowl, Go Get 'Em Tiger, Mendocino Farms, Highly Likely cafe, Blind Barber and so much more.
- Offered at \$232,000 per unit, \$336 per foot, and 5.03% CAP and 12.81 GRM on current rents.
- Substantial value-add opportunity with approx. 72% rental upside. At projected market rents, the property will stabilize at a 10.53% CAP and 7.43 GRM.
- Built in 1961, this courtyard-style property features (3) 2-bdrm. units & (13) 1-bdrm. units. Please note, there is a VACANT 2-bdrm. unit.
- Property amenities inc