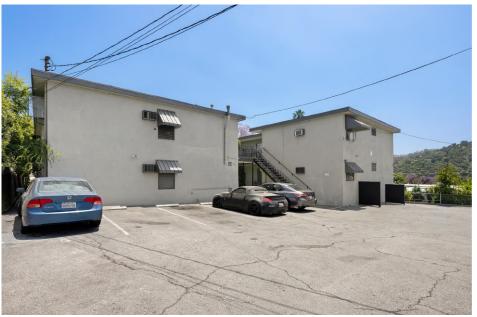

m. unit.
- Property amenities include well-maintained landscaping and mature trees in the front and courtyard, community laundry, and 16 surface parking spaces on a 15,910 SF lot zoned LARD1.5.
- Can be purchased individually or in conjunction with a 10-unit property, located 1 mile away (1223 N. Avenue 56). Please reach out for more info.

| <b>Price</b>      | Units     | Price per Unit |
|-------------------|-----------|----------------|
| \$3,712,000       | 16        | \$232,000      |
| Building Size     | Lot Size  | Price per Foot |
| 11,048 SF         | 15,910 SF | \$336          |
| <b>Year Built</b> | Zoning    | <b>APN</b>     |
| 1961              | LARD1.5   | 5468-014-024   |

### EXTERIOR PHOTOGRAPHY



144 S. AVE 55 | HIGHLAND PARK









### EXTERIOR PHOTOGRAPHY











### NEIGHBORHOOD AERIAL MAP

| $\sim$ |
|--------|
|        |
|        |
|        |
|        |

FIGUEROA BLVD & YORK BLVD



### ABOUT HIGHLAND PARK



#### KENNY STEVENS TEAM

### Culture, Community & Creativity Converge

Just a short drive up the serene and winding roads of the Arroyo Secco Parkways stands a dynamic and ever-evolving community that has experienced rapid change in recent years, while remaining one of LA's most eclectic neighborhoods. National and local media have recognized the neighborhood's transformation and is celebrating its eclectic charm. From the pages of the LA Times to features in lifestyle magazines, Highland Park has become synonymous with what's hot and happening in LA.

Figueroa St. serves as Highland Park's bustling commercial hub. Over the past few yea