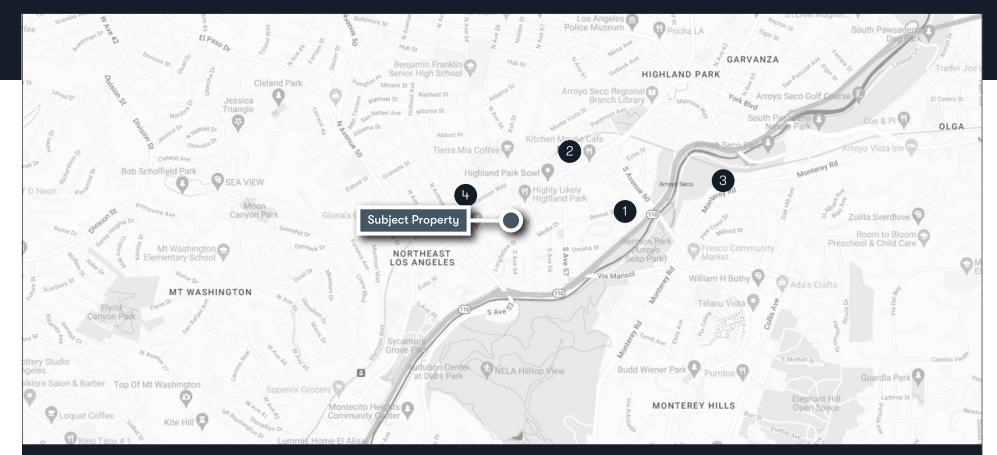

### NEIGHBORHOOD AERIAL MAP

| $\sim$ |
|--------|
|        |
|        |
|        |
|        |

FIGUEROA BLVD & YORK BLVD

Figueroa St. serves as Highland Park's bustling commercial hub. Over the past few years, it has seen a substantial influx of new businesses, from trendy coffee shops and boutiques to upscale restaurants and bars. This street is also home to many of the neighborhood's historic landmarks and buildings, which have been thoughtfully restored to house new ventures, blending old-world charm with modern convenience. The revitalization of Figueroa has not only enhanced the street's aesthetic appeal but has also spurred economic growth, drawing a crowd that appreciates the fusion of vintage and contemporary urban living.

Parallel to Figueroa, York Blvd presents another facet of Highland Park's dynamic character. Known for its artistic vibe, York has become a haven for creatives, boasting an array of galleries, unique eateries, and independent shops that reflect the neighborhood's eclectic culture. The transformation of York Blvd into a cultural corridor has made it a popular destination, fostering a community that celebrates diversity & creativity.