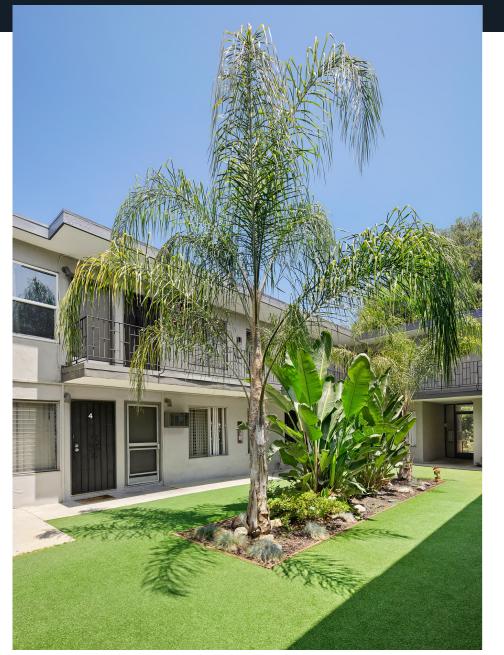

### EXTERIOR PHOTOGRAPHY

144 S. AVE 55 | HIGHLAND PARK

## PROPERTY HIGHLIGHTS

| $\sim$ |
|--------|
|        |
|        |
|        |

- 144 South Avenue 55 is a well-maintained 16-unit couryard-style property located one block south of Figueroa St, the commercial hub of Highland Park. Notable tenants of this lively hub include Highland Park Bowl, Go Get 'Em Tiger, Mendocino Farms, Highly Likely cafe, Blind Barber and so much more.
- Offered at \$232,000 per unit, \$336 per foot, and 5.03% CAP and 12.81 GRM on current rents.
- Substantial value-add opportunity with approx. 72% rental upside. At projected market rents, the property will stabilize at a 10.53% CAP and 7.43 GRM.
- Built in 1961, this courtyard-style property features (3) 2-bdrm. units & (13) 1-bdrm. units. Please note, there is a VACANT 2-bdrm. unit.
- Property amenities include well-maintained landscaping and mature trees in the front and courtyard, community laundry, and 16 surface parking spaces on a 15,910 SF lot zoned LARD1.5.
- Can be purchased individually or in conjunction with a 10-unit property, located 1 mile away (1223 N. Avenue 56). Please reach out for more info.