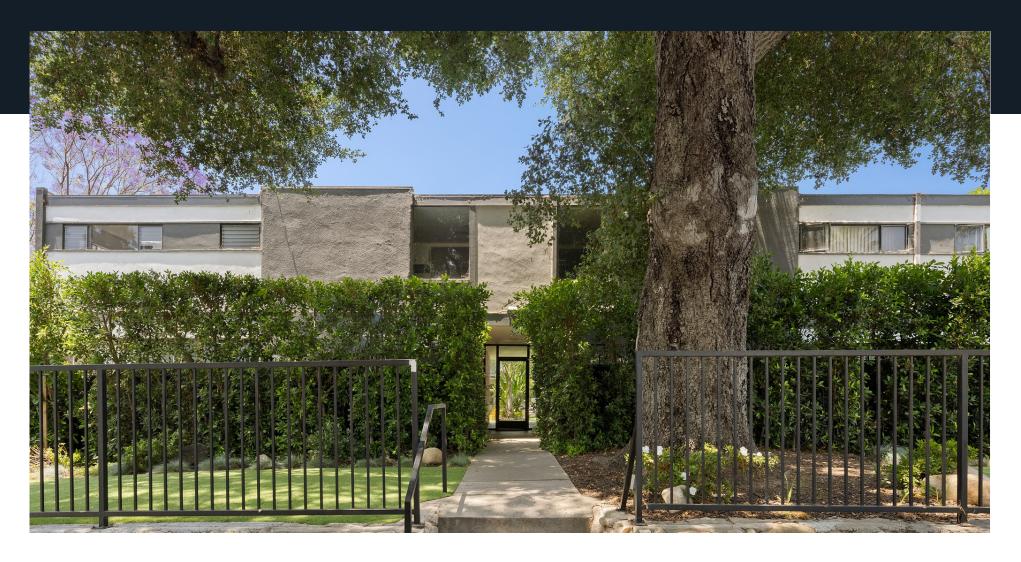

### EXTERIOR PHOTOGRAPHY

144 S. AVE 55 | HIGHLAND PARK

## PROPERTY HIGHLIGHTS

| $\sim$ |
|--------|
|        |
|        |
|        |

- 144 South Avenue 55 is a well-maintained 16-unit couryard-style property located one block south of Figueroa St, the commercial hub of Highland Park. Notable tenants of this lively hub include Highland Park Bowl, Go Get 'Em Tiger, Mendocino Farms, Highly Likely cafe, Blind Barber and so much more.
- Offered at \$232,000 per unit, \$336 per foot, and 5.03% CAP and 12.81 GRM on current rents.
- Substantial value-add opportunity with approx. 72% rental upside. At projected market rents, the property will stabilize at a 10.53% CAP and 7.43 GRM.
- Built in 1961, this courtyard-style property features (3) 2-bdrm. units & (13) 1-bdrm. units. Please note, there is a VACANT 2-bdrm. unit.
- Property amenities include well-maintained landscaping and mature trees in the front and courtyard, community laundry, and 16 surface parking spaces on a 15,910 SF lot zoned LARD1.5.
- Can be purchased individually or in conjunction with a 10-unit property, located 1 mile away (1223 N. Avenue 56). Please reach out for more info.