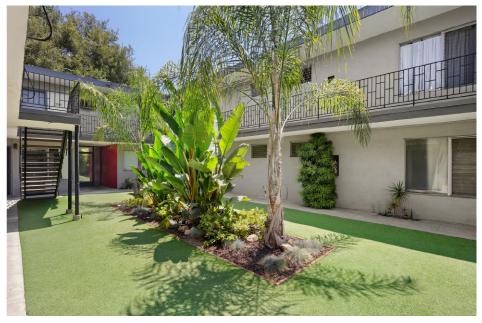

### EXTERIOR PHOTOGRAPHY

## PROPERTY HIGHLIGHTS

| $\sim$ |
|--------|
|        |
|        |
|        |

- 144 South Avenue 55 is a well-maintained 16-unit couryard-style property located one block south of Figueroa St, the commercial hub of Highland Park. Notable tenants of this lively hub include Highland Park Bowl, Go Get 'Em Tiger, Mendocino Farms, Highly Likely cafe, Blind Barber and so much more.
- Offered at \$232,000 per unit, \$336 per foot, and 5.03% CAP and 12.81 GRM on current rents.
- Substantial value-add opportunity with approx. 72% rental upside. At projected market rents, the property will stabilize at a 10.53% CAP and 7.43 GRM.
- Built in 1961, this courtyard-style property features (3) 2-bdrm. units & (13) 1-bdrm. units. Please note, there is a VACANT 2-bdrm. unit.
- Property amenities include well-maintained landscaping and mature trees in the front and courtyard, community laundry, and 16 surface parking spaces on a 15,910 SF lot zoned LARD1.5.
- Can be purchased individually or in conjunction with a 10-unit property, located 1 mile away (1223 N. Avenue 56). Please reach out for more info.