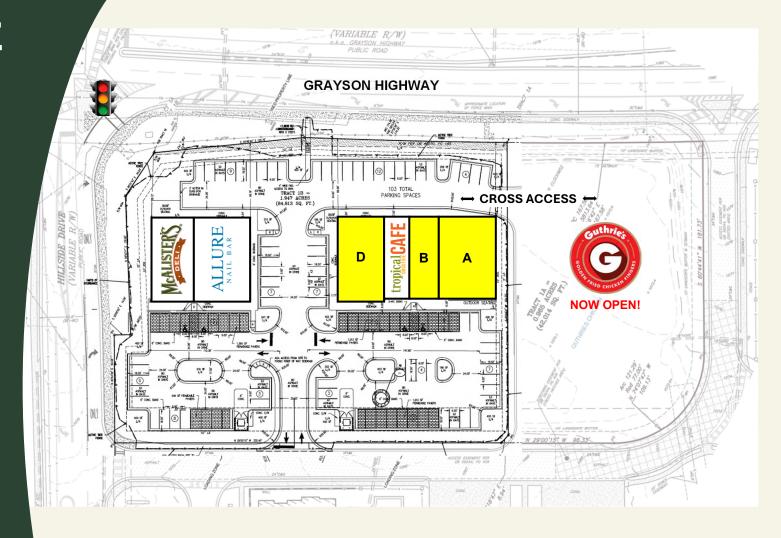

## HILLSIDE CENTER

PROJECT SITE PLAN

**LEASING INFORMATION** 

JIMMY DAVIS 770.597.0490 jimmy.davis@bridger-properties.com

## **BUILDING 1**

| UNIT | TENANT                 | SIZE  |
|------|------------------------|-------|
| A    | AVAILABLE              | 3,090 |
| В    | AVAILABLE              | 1,677 |
| С    | Tropical Smoothie Café | 1,706 |
| D    | AVAILABLE (Restaurant) | 2,811 |

## **BUILDING 2**

| UNIT | TENANT                     | SIZE  |
|------|----------------------------|-------|
| E    | Allure Nail Bar            | 3,251 |
| F    | McAlister's Deli (pending) | 2,633 |

UNIT A AND UNIT B CAN BE COMBINED TO CREATE A 4,767 SF ENDCAP