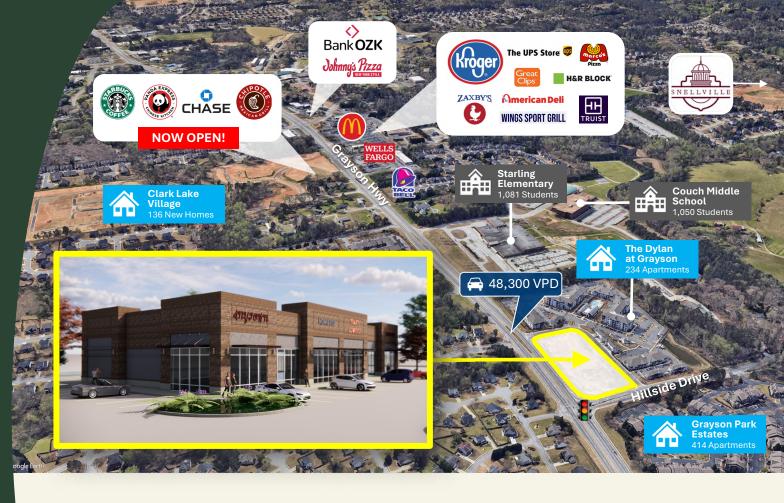

## HILLSIDE CENTER

Grayson Hwy & Hillside Drive Grayson, Georgia 30017

**Gwinnett County** 

tropical SMOOTHIE CAFE

ALLURE

LEASING INFORMATION

JIMMY DAVIS
770.597.0490
jimmy.davis@bridger-properties.com

- New 9,284 Square Foot Building next to a New 5,884 Square Foot Building located at Grayson Highway (Highway 20) and Hillside Drive in Grayson, GA.
- With Traffic Counts of 48,300 VPD, the site gets incredible exposure. Additionally, Highway 20 is a major artery connecting Buford, Lawrenceville and Grayson.
- The trade area sees exceptionally strong daytime business with 13,404 Employees within 3 Miles and 59,702 Employees within 5 Miles.
- Located in an affluent area, with Household Incomes above \$100,000 and 68,188 Residents within 3 miles.

Total Population

1 MILE: 8,179 3 MILE: 68,188 5 MILE: 174,717

Total Households

1 MILE: 2,739 3 MILE: 21,701 5 MILE: 54,740

Median HH Incomes

1 MILE: \$105,062 3 MILE: \$90,218 5 MILE: \$84,298

1 MILE: 1,683 3 MILE: 13,404 5 MILE: 59,702