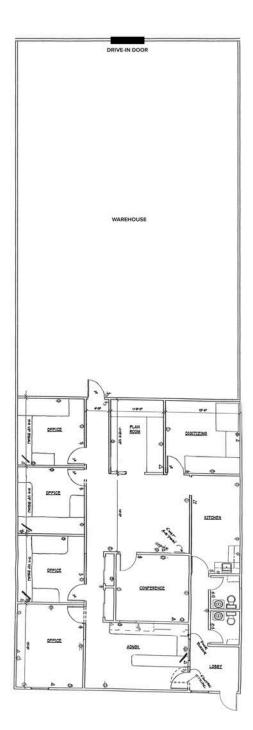

# PROPERTY FLOOR PLAN

#### UNIT 4

| 4,800 SF TOTAL SPACE AVAILABLE | 2,100 SF  EXISTING OFFICE SPACE | 2,700 SF  EXISTING WHSE SPACE |
|--------------------------------|---------------------------------|-------------------------------|
| ONE (1)  DRIVE-IN  DOOR        | <b>-0-</b><br>DOCK              | <b>18'</b> CLEAR HEIGHT       |