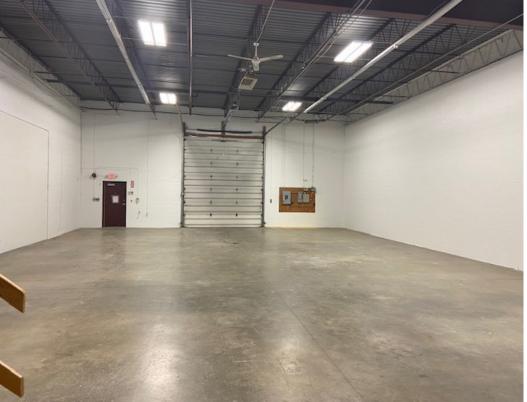

#### **COMMENTS**

- 18' clear ceiling height
- Zoned industrial
- Flat roof
- Brick/block construction
- Overhead gas heat

#### UNIT 4

| 4,800 SF TOTAL SPACE AVAILABLE | 2,100 SF  EXISTING OFFICE SPACE | 2,700 SF  EXISTING WHSE SPACE |
|--------------------------------|---------------------------------|-------------------------------|
| ONE (1)  DRIVE-IN  DOOR        | <b>-0-</b><br>DOCK              | <b>18'</b> CLEAR HEIGHT       |