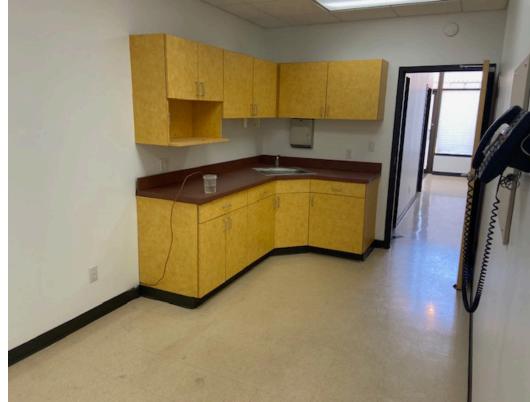

#### UNIT 4

| 4,800 SF TOTAL SPACE AVAILABLE | 2,100 SF  EXISTING OFFICE SPACE | 2,700 SF  EXISTING WHSE SPACE |
|--------------------------------|---------------------------------|-------------------------------|
| ONE (1)  DRIVE-IN  DOOR        | <b>-0-</b><br>DOCK              | <b>18'</b> CLEAR HEIGHT       |