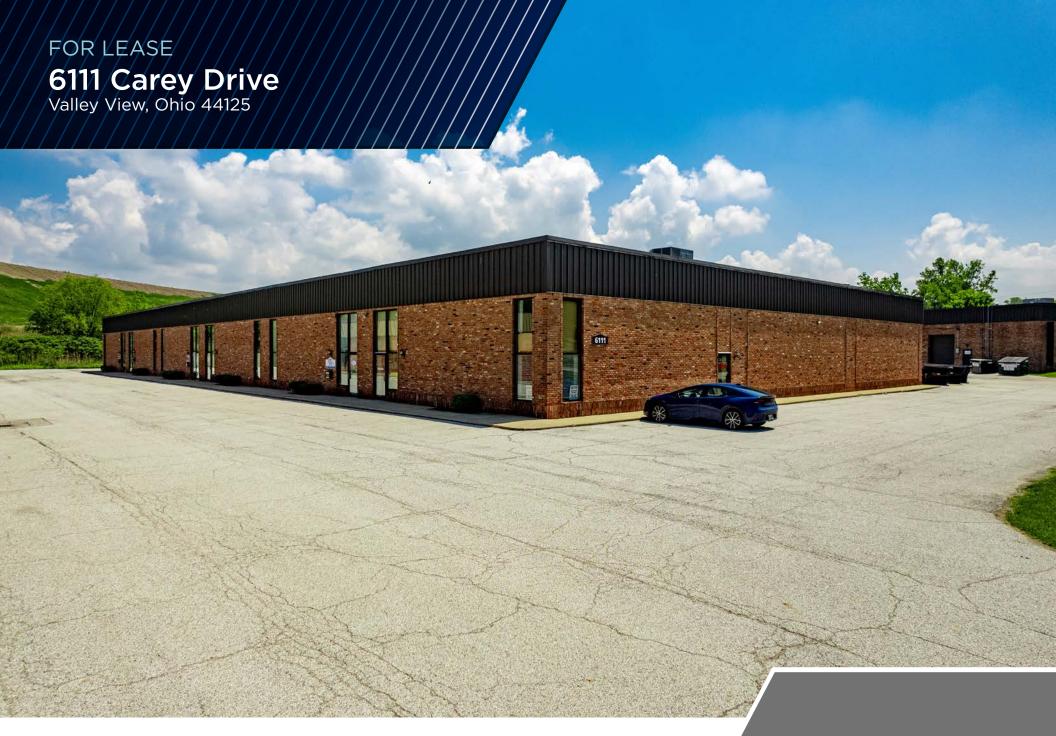

**Zoned Industrial** 

28,800 SF
TOTAL BUILDING SF

\$3.50/SF WHSE \$9.50/SF OFFICE \$3.01/SF NNN

LEASE RATE