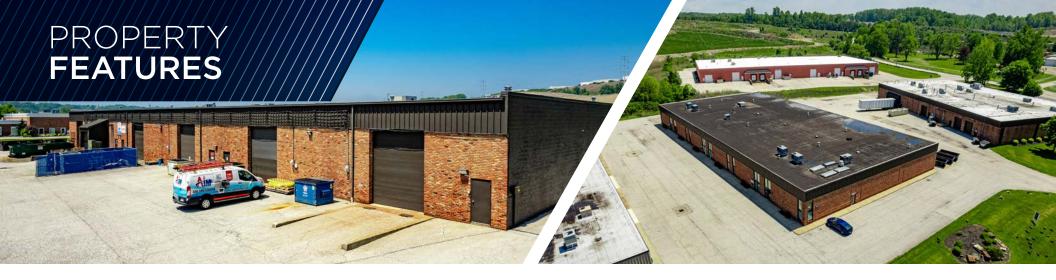

#### **COMMENTS**

- 18' clear ceiling height
- Zoned industrial
- Flat roof
- Brick/block construction
- Overhead gas heat