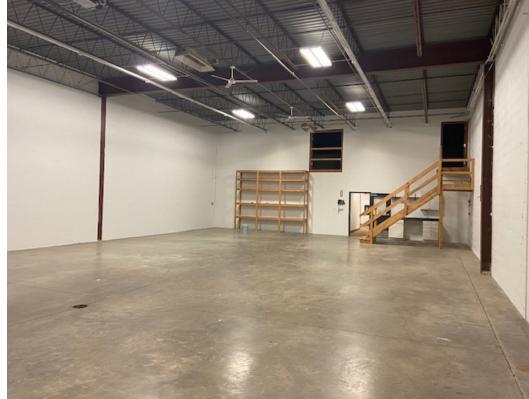

#### **COMMENTS**

- 18' clear ceiling height
- Zoned industrial
- Flat roof
- Brick/block construction
- Overhead gas heat

#### UNIT 4

| 4,800 SF TOTAL SPACE AVAILABLE | 2,100 SF  EXISTING OFFICE SPACE | 2,700 SF  EXISTING WHSE SPACE |
|--------------------------------|---------------------------------|-------------------------------|
| ONE (1)  DRIVE-IN  DOOR        | <b>-0-</b><br>DOCK              | <b>18'</b> CLEAR HEIGHT       |