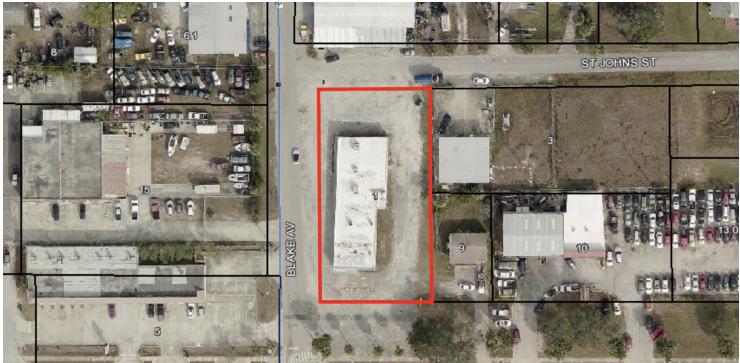

|
| Zoning:          | C-G         |                                                                                                                                                            |

#### JEFF CHESTINE

Retail Associate 321.722.0707 X22 jchestine@teamlbr.com Lightle Beckner Robison 321.722.0707 • teamlbr.com 70 W. Hibiscus Blvd., Melbourne, FL 32901

Information contained herein has been obtained through sources deemed reliable but cannot be guaranteed as to its accuracy. A purchaser or lessee is expected to verify all information to his/her own satisfaction. Zoning information subject to change and not warranted. Always confirm current requirements with local governing agencies.

# **ADDITIONAL PHOTOS**

• 644 W King St. Cocoa, FL 32922





#### JEFF CHESTINE

Retail Associate 321.722.0707 X22 jchestine@teamlbr.com Lightle Beckner Robison 321.722.0707 • teamlbr.com 70 W. Hibiscus Blvd., Melbourne, FL 32901

Information contained herein has been obtained through sources deemed reliable but cannot be guaranteed as to its accuracy. A purchaser or lessee is expected to verify all information to his/her own satisfaction. Zoning information subject to change and not warranted. Always confirm current requirements with local governing agencies.

### **LOCATION MAPS**

• 644 W King St. Cocoa, FL 32922



### JEFF CHESTINE

Retail Associate 321.722.0707 X22 jchestine@teamlbr.com Lightle Beckner Robison 321.722.0707 • teamlbr.com 70 W. Hibiscus Blvd., Melbourne, FL 32901

Information contained herein has been obtained through sources