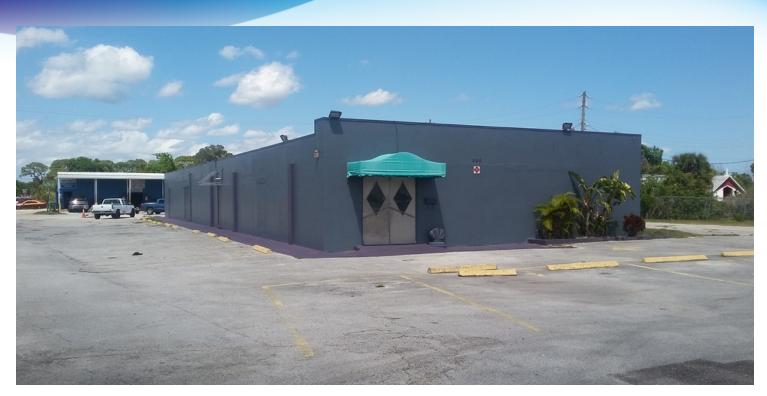

## **EXECUTIVE SUMMARY**

• 644 W King St. Cocoa, FL 32922

| OFFERING SUMMARY |             | PROPERTY OVERVIEW                                                                                                                                          |
|------------------|-------------|------------------------------------------------------------------------------------------------------------------------------------------------------------|
| Available SF:    | 5,992 SF    | Fully equipped restaurant and complete bar with COP4 available<br>Corner property at lighted intersection with high traffic counts<br>Potential Drive-thru |
| Lease Rate:      | Negotiable  | Broad Zoning                                                                                                                                               |
| Lot Size:        | 0.50.4      | LOCATION OVERVIEW                                                                                                                                          |
|                  | 0.53 Acres  | Property is between Fiske Blvd and US-1                                                                                                                    |
| Traffic Count:   | 26,660 (17) | Located on SR 520 (King St.) the main thoroughfare to the beaches<br>At a lighted intersection next to a SCAT bus stop                                     |
| Year Built:      | 1958        |                                                                                                                                                            |
| Building Size:   | 5,992 SF    |                                                                                                                                                            |
| Zoning:          | C-G         |                                                                                                                                                            |

# **ADDITIONAL PHOTOS**

• 644 W King St. Cocoa, FL 32922