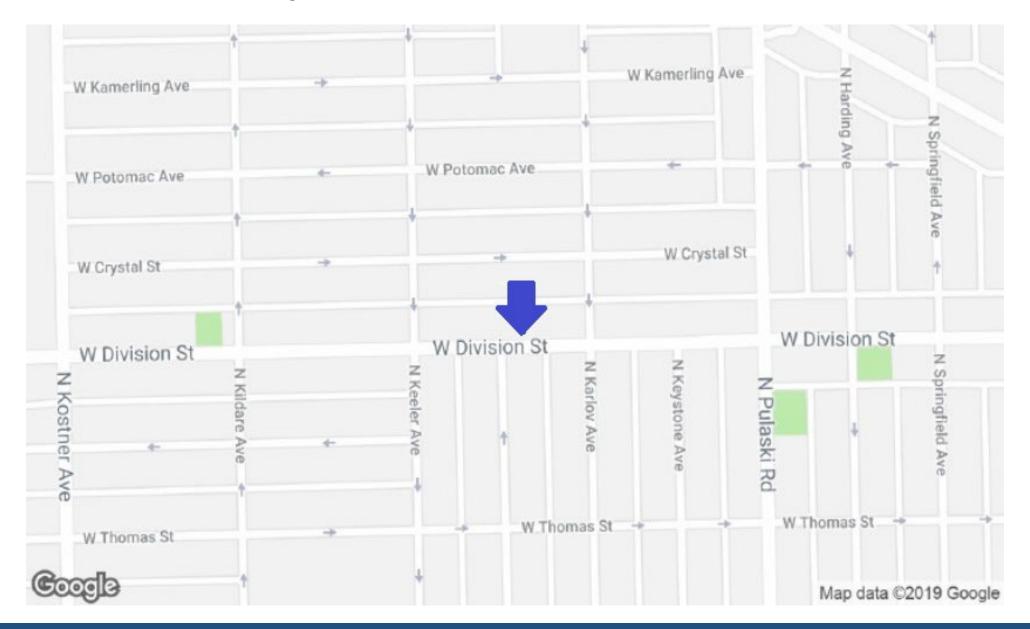

**Large Land Site with 225' of Frontage** 

4118 W. Division Street, Chicago, IL 60651

chicagocommercial.com