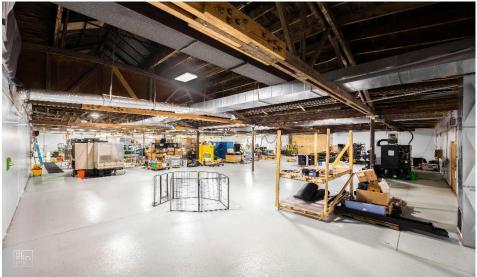

### **PROPERTY OVERVIEW**

12,200 SF Warehouse in West Humboldt Park on a 27,675 land site. Parking lot has necessary landscaping and sewers/water retention in place. Warehouse and office are fully air conditioned, units are less than 4 years old. Ceiling Height to the bottom of truss is 11' and up to 24' between trusses. 16'wide x 11' high rolling metal drive in door. From retail, hospitality, automotive to industrial, there are many possibilities with this site. Good proximity to I-90, I-290, Logan Square, Bucktown, Wicker Park, Ukrainian Village & West Town.