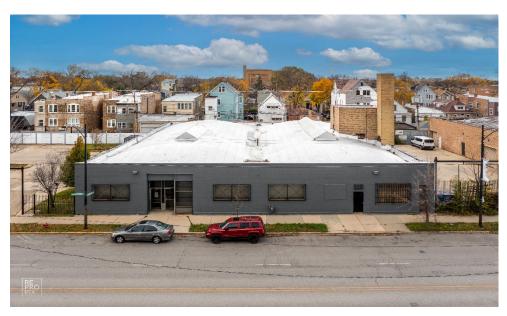

**Large Land Site with 225' of Frontage** 

4118 W. Division Street, Chicago, IL 60651

chicagocommercial.com

### **PROPERTY OVERVIEW**

12,200 SF Warehouse in West Humboldt Park on a 27,675 land site. Parking lot has necessary landscaping and sewers/water retention in place. Warehouse and office are fully air conditioned, units are less than 4 years old. Ceiling Height to the bottom of truss is 11' and up to 24' between trusses. 16'wide x 11' high rolling metal drive in door. From retail, hospitality, automotive to industrial, there are many possibilities with this site. Good proximity to I-90, I-290, Logan Square, Bucktown, Wicker Park, Ukrainian Village & West Town.