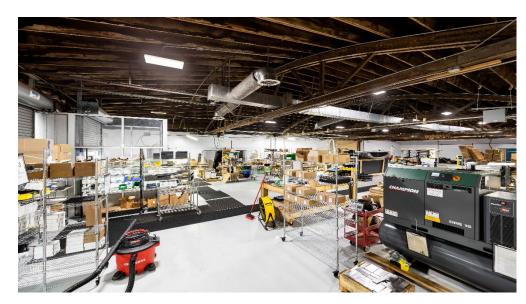

### **PROPERTY OVERVIEW**

12,200 SF Warehouse in West Humboldt Park on a 27,675 land site. Parking lot has necessary landscaping and sewers/water retention in place. Warehouse and office are fully air conditioned, units are less than 4 years old. Ceiling Height to the bottom of truss is 11' and up to 24' between trusses. 16'wide x 11' high rolling metal drive in door. From retail, hospitality, automotive to industrial, there are many possibilities with this site. Good proximity to I-90, I-290, Logan Square, Bucktown, Wicker Park, Ukrainian Village & West Town.