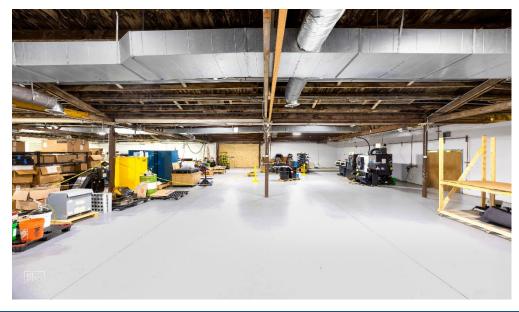

### **PROPERTY OVERVIEW**

12,200 SF Warehouse in West Humboldt Park on a 27,675 land site. Parking lot has necessary landscaping and sewers/water retention in place. Warehouse and office are fully air conditioned, units are less than 4 years old. Ceiling Height to the bottom of truss is 11' and up to 24' between trusses. 16'wide x 11' high rolling metal drive in door. From retail, hospitality, automotive to industrial, there are many possibilities with this site. Good proximity to I-90, I-290, Logan Square, Bucktown, Wicker Park, Ukrainian Village & West Town.