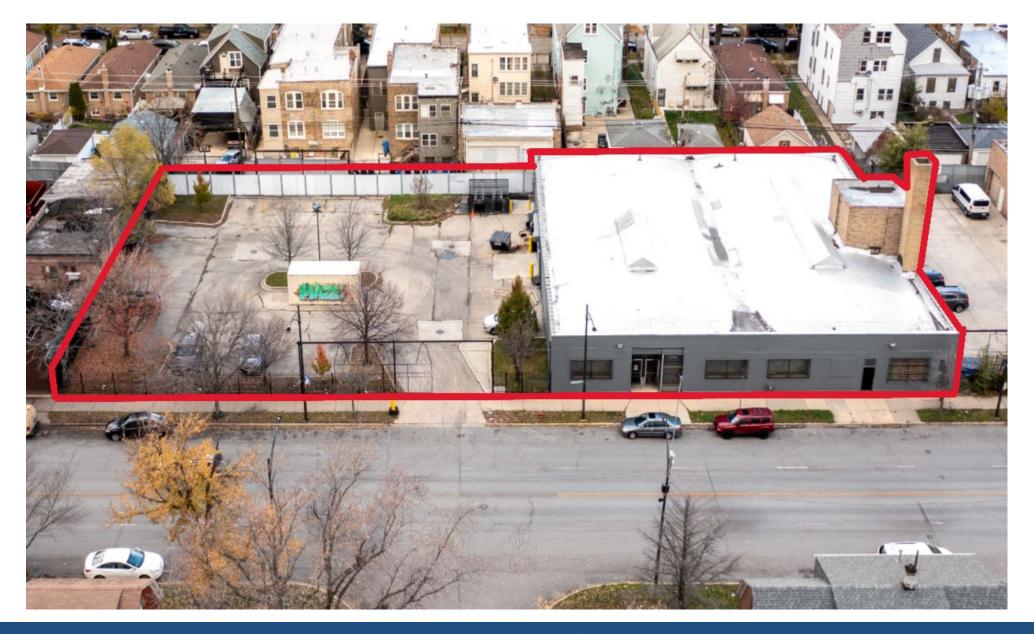

#### OFFERING SUMMARY

| Total Building Size: | 12,200 SF              |
|----------------------|------------------------|
| Available SF:        | 12,200 SF              |
| Land Site:           | 27,675 SF (0.64 acres) |
| Zoning:              | C1-1                   |
| Lease Rate:          | Contact Broker         |
| Sale Price:          | Contact Broker         |

### **PROPERTY OVERVIEW**

12,200 SF Warehouse in West Humboldt Park on a 27,675 land site. Parking lot has necessary landscaping and sewers/water retention in place. Warehouse and office are fully air conditioned, units are less than 4 years old. Ceiling Height to the bottom of truss is 11' and up to 24' between trusses. 16'wide x 11' high rolling metal drive in door. From retail, hospitality, automotive to industrial, there are many possibilities with this site. Good proximity to I-90, I-290, Logan Square, Bucktown, Wicker Park, Ukrainian Village & West Town.

#### PROPERTY HIGHLIGHTS

- Large Gated Parking Lot
- Full AC in Warehouse
- C1-1 Zoning

Contact:
Cesar Alvarez
cesar@chicagocommercial.com
773-524-2600

**Large Land Site with 225' of Frontage** 

4118 W. Division Street, Chicago, IL 60651