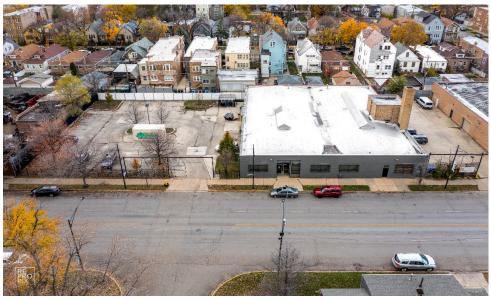

### **PROPERTY OVERVIEW**

12,200 SF Warehouse in West Humboldt Park on a 27,675 land site. Parking lot has necessary landscaping and sewers/water retention in place. Warehouse and office are fully air conditioned, units are less than 4 years old. Ceiling Height to the bottom of truss is 11' and up to 24' between trusses. 16'wide x 11' high rolling metal drive in door. From retail, hospitality, automotive to industrial, there are many possibilities with this site. Good proximity to I-90, I-290, Logan Square, Bucktown, Wicker Park, Ukrainian Village & West Town.

#### PROPERTY HIGHLIGHTS

- Large Gated Parking Lot
- Full AC in Warehouse
- C1-1 Zoning

Contact:
Cesar Alvarez
cesar@chicagocommercial.com
773-524-2600

**Large Land Site with 225' of Frontage** 

4118 W. Division Street, Chicago, IL 60651