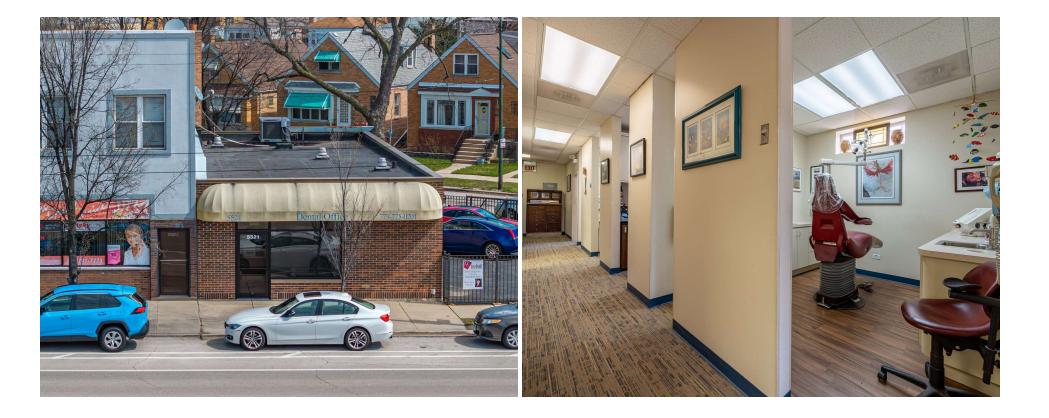

Jefferson Park, perfect for PPO based practice. Equipment included at no additional cost. 4 opts, reception and waiting area, lab/sterilization, break room, and storage room. Landlord will contribute tenant improvement dollars, excellent opportunity to enter practice ownership for a fraction of the cost.



Sale Price: \$650,000

Available SF: 1,350 SF # Ops:

Equipment : Included Parking: Designated

JOSEPH ROSSI | 630.353.1190 | JROSSI@JROSSIANDASSOCIATES.COM SHERA VITTORIO | 630.353.1190 | SHERA@JROSSIANDASSOCIATES.COM



### Chicago, IL

# AVAILABLE SPACES

| Suite                | Tenant    | Size SF  | Lease Type | Lease Rate    |
|----------------------|-----------|----------|------------|---------------|
| 5521 N Milwaukee Ave | Available | 1,350 SF | NNN        | \$40.00 SF/yr |



0.25 MILES

2,591

9.564

0.5 MILES

0.25 Miles

#### Population 38.7 TOTAL POPULATION AVERAGE AGE 38.4 31.839 38.7 1 MILE 0.5 MILES 1 MILE

39.6 AVERAGE AGE (MALE)

37.7 39.2 0.5 MILES 1 MILE 38.6 AVERAGE AGE (FEMALE) 39.6 38.3 0.5 MILES 1 MILE

0.25 Miles \$78,687 **AVERAGE HH INCOME** \$84.510

\$90.587 0.5 MILES 1 MILE

## Households and Income

0.25 MILES

3.877

0.5 MILES

1,120

TOTAL HOUSEHOLDS

13.074

1 MILE

2.3

**# OF PERSONS PER HH** 

2.4 2.5 0.5 MILES 1 MILE

\$284,664

**AVERAGE HOUSE VALUE** 

\$313.682 \$343.661 0.5 MILES 1 MILE

\* Demographic data derived from 2020 ACS - US Census



## 5521 N Milwaukee Ave

# **ADDITIONAL PHOTOS**

#### Chicago, IL



























REAL ESTATE & PRACTICE ADVISORY

#### 5521 N Milwaukee Ave

**RETAILER MAP** 

Chicago, IL