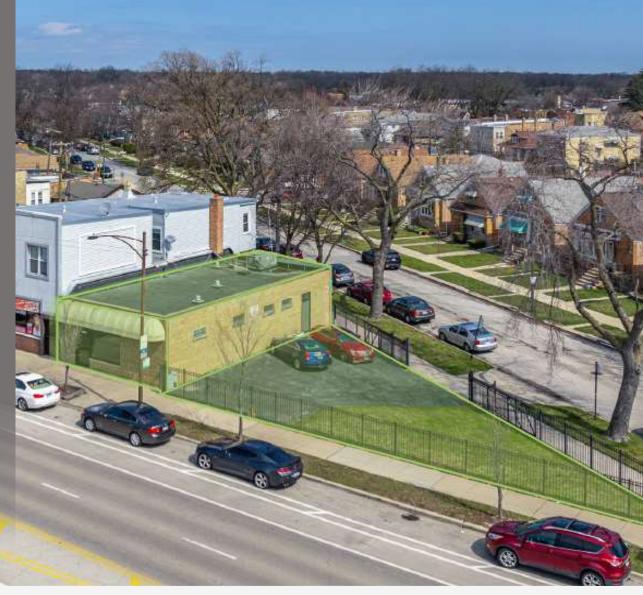

## **Built Dental Office**

# 5521 N. Milwaukee Ave Chicago, IL (Jefferson Park)

Turn-Key dental office , standalone building with designated parking on corner of Milwaukee Ave & Menard Ave in densely populated Jefferson Park, perfect for PPO based practice. Equipment included at no additional cost. 4 opts, reception and waiting area, lab/sterilization, break room, and storage room. Landlord will contribute tenant improvement dollars, excellent opportunity to enter practice ownership for a fraction of the cost.

Sale Price: \$650,000

Available SF: 1,350 SF # Ops:

Equipment : Included Parking: Designated

JOSEPH ROSSI | 630.353.1190 | JROSSI@JROSSIANDASSOCIATES.COM SHERA VITTORIO | 630.353.1190 | SHERA@JROSSIANDASSOCIATES.COM