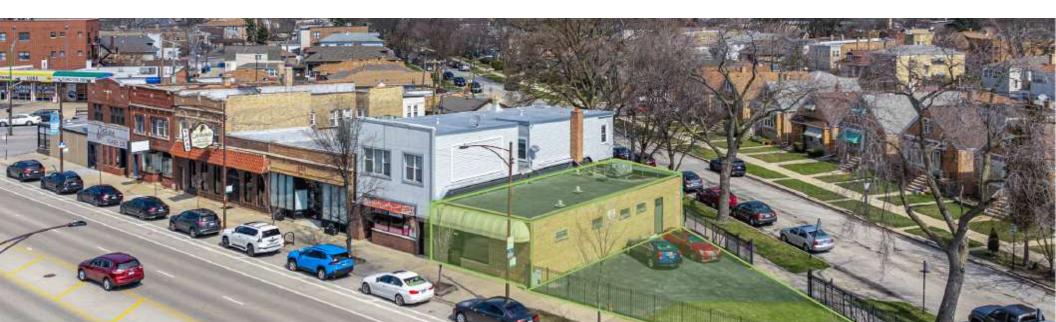

## **Built Dental Office**

# 5521 N. Milwaukee Ave Chicago, IL (Jefferson Park)

Turn-Key dental office , standalone building with designated parking on corner of Milwaukee Ave & Menard Ave in densely populated Jefferson Park, perfect for PPO based practice. Equipment included at no additional cost. 4 opts, reception and waiting area, lab/sterilization, break room, and storage room. Landlord will contribute tenant improvement dollars, excellent opportunity to enter practice ownership for a fraction of the cost.

## 5521 N Milwaukee Ave