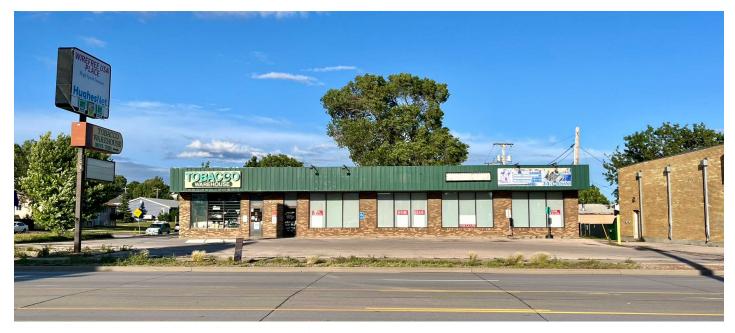

## **RETAIL SPACE FOR LEASE**

680 NORTH LACROSSE STREET

### PROPERTY OVERVIEW

This prime retail space in Rapid City, located on the bustling Lacrosse St, offers over 5,000 sq ft available for lease immediately. Suite A offers huge windows with brand new blinds that allow for optimal advertising for your business and attracting attention from the high traffic area. Additionally, there is excellent visibility for signage along Lacrosse St, making this an ideal place to establish and grow your business. There is a total of 5,152 sq ft available for \$4,000 per month base rent plus \$1,775 average NNN, not including utilities. Contact the listing agent today to schedule a showing!