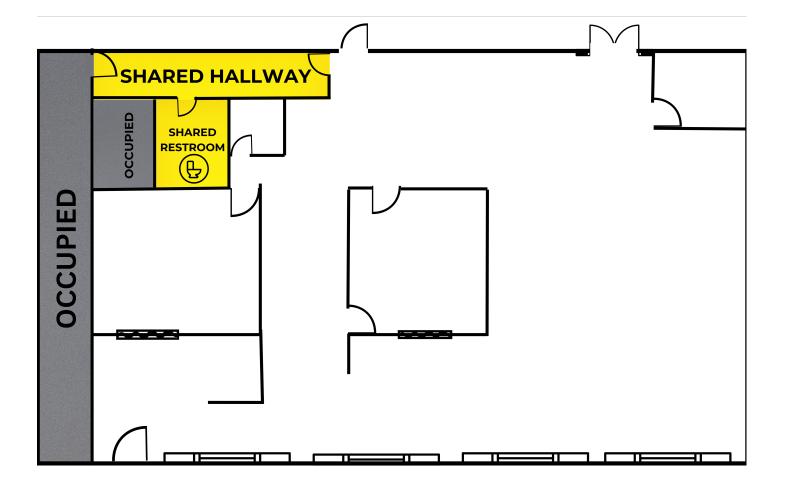

### PROPERTY OVERVIEW

This prime retail space in Rapid City, located on the bustling Lacrosse St, offers over 5,000 sq ft available for lease immediately. Suite A offers huge windows with brand new blinds that allow for optimal advertising for your business and attracting attention from the high traffic area. Additionally, there is excellent visibility for signage along Lacrosse St, making this an ideal place to establish and grow your business. There is a total of 5,152 sq ft available for \$4,000 per month base rent plus \$1,775 average NNN, not including utilities. Contact the listing agent today to schedule a showing!