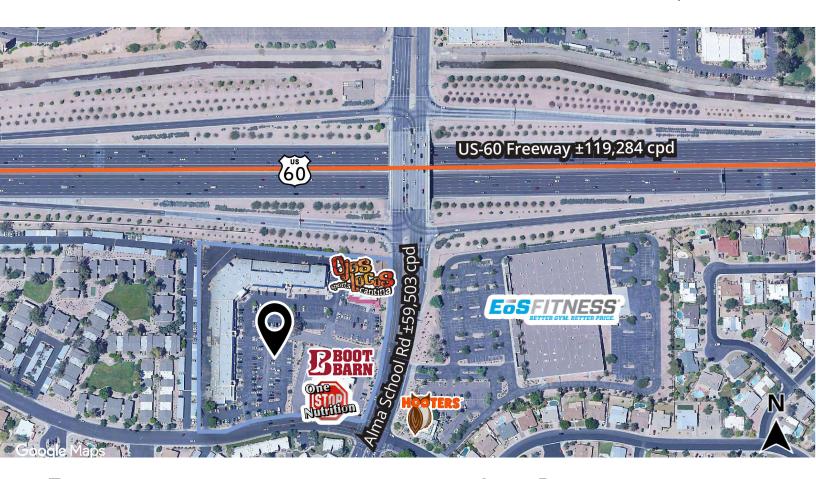

#### **Retail space for lease**

Fiesta Crossing SWC Alma School Rd & US-60 Fwy Mesa, AZ 85210

Excellent access and exposure to US-60 and Alma School Road

Large new monument sign on Alma School Road

1-mile from Mesa Community College

For further information

Matt Schrauth +1 480 423 7953 matt.schrauth@avisonyoung.com

#### **Traffic counts**

| US-60 Freeway    | ±121,340 cpd |  |
|------------------|--------------|--|
| Alma School Road | ±41,999 cpd  |  |

For further information

Matt Schrauth +1 480 423 7953 matt.schrauth@avisonyoung.com