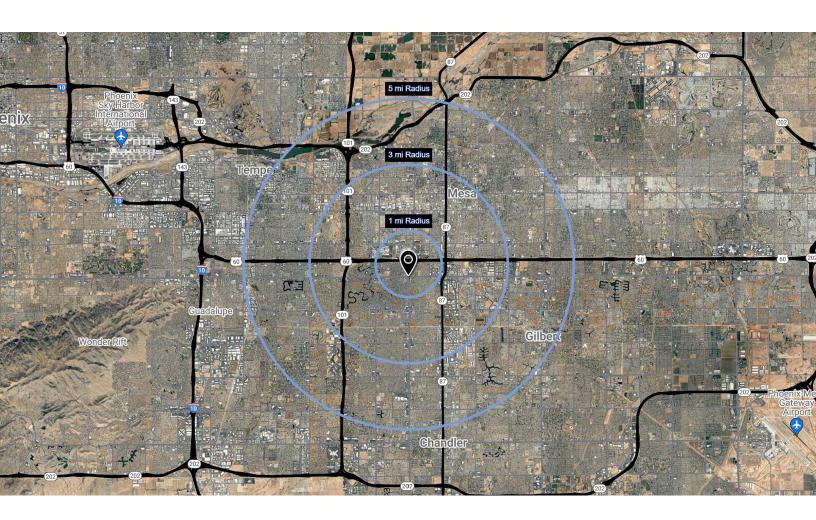

# Location

## **Retail space for lease** SWC Alma School Rd & US-60 Fwy

| Population         | 1-mile   | 3-miles   | 5-miles   |
|--------------------|----------|-----------|-----------|
|                    | 20,365   | 154,750   | 421,036   |
| Median age         | 32.9     | 35.9      | 35.7      |
| Daytime employment | 8,749    | 75,714    | 168,903   |
| Avg. HH income     | \$88,747 | \$100,139 | \$106,204 |
| HH units           | 9,836    | 66,848    | 178,911   |