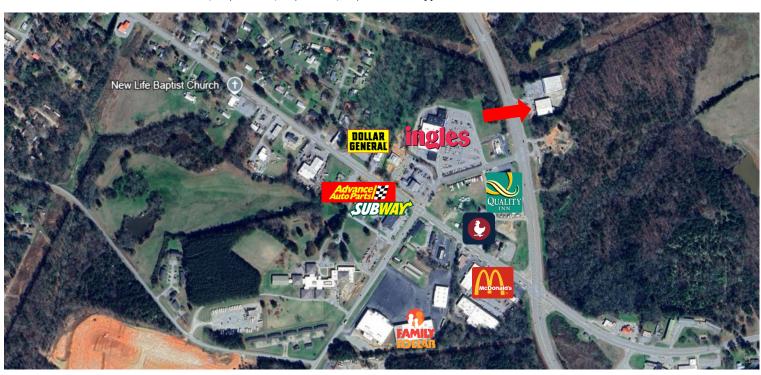

## **AVAILABLE:**

12,500 SF (100' x 125')

**FOR LEASE:** \$3.95 per SF plus \$1.56 per SF for taxes and insurance (\$4,114.59 + 1,625.00 = \$5,739.59 per month)

- Good visibility and access
- Located in main retail area
- Good condition

## **TRAFFIC COUNTS:**

Street: Daily Count
N Bypass East: 6,440

Please contact our office for additional information.

**The Temples Company** 

PO Box 405 301 Mosley Street (30474) Vidalia, GA 30475 (912) 538-7000