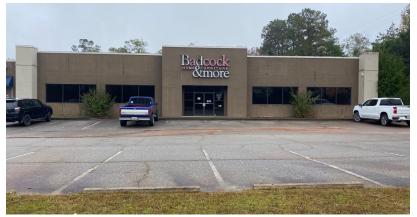

## Former Badcock Furniture - Washington, GA

925 North Bypass East Washington, GA 30673

(Latitude, Longitude) (33.73192, -82.71448)

## **AVAILABLE:**

12,500 SF (100' x 125')

**FOR LEASE:** \$3.95 per SF plus \$1.56 per SF for taxes and insurance (\$4,114.59 + 1,625.00 = \$5,739.59 per month)

- Good visibility and access
- Located in main retail area
- Good condition