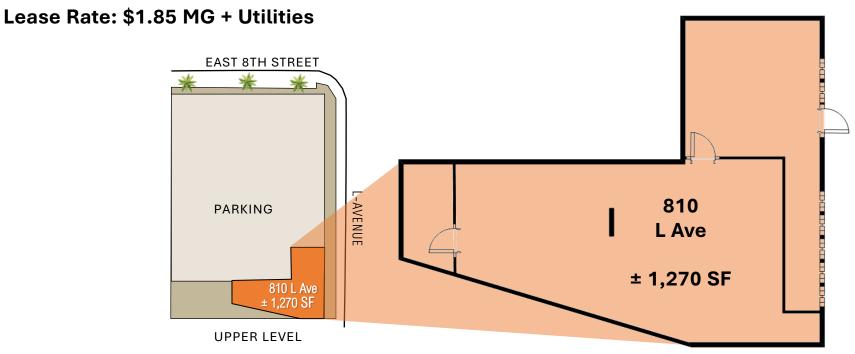

## **Property Features**

| LEASE RATE    | \$1.85 MG + Utilities                               |
|---------------|-----------------------------------------------------|
| ADDRESS ⇒     | 1120-1130 E. 8th Street, National City,<br>CA 91950 |
| AVAILABILTY ⇒ | ± 1,270 SF                                          |
| PROPERTY TYPE | Office / Retail Space                               |
| SIGNAGE       | Signage Opportunities                               |
| PARKING       | Reserved Secured Parking Available                  |

## 810 L Ave: Approx. 1,270 SF

Floor Plan Are Not Fit to Scale; For Reference Purposes Only