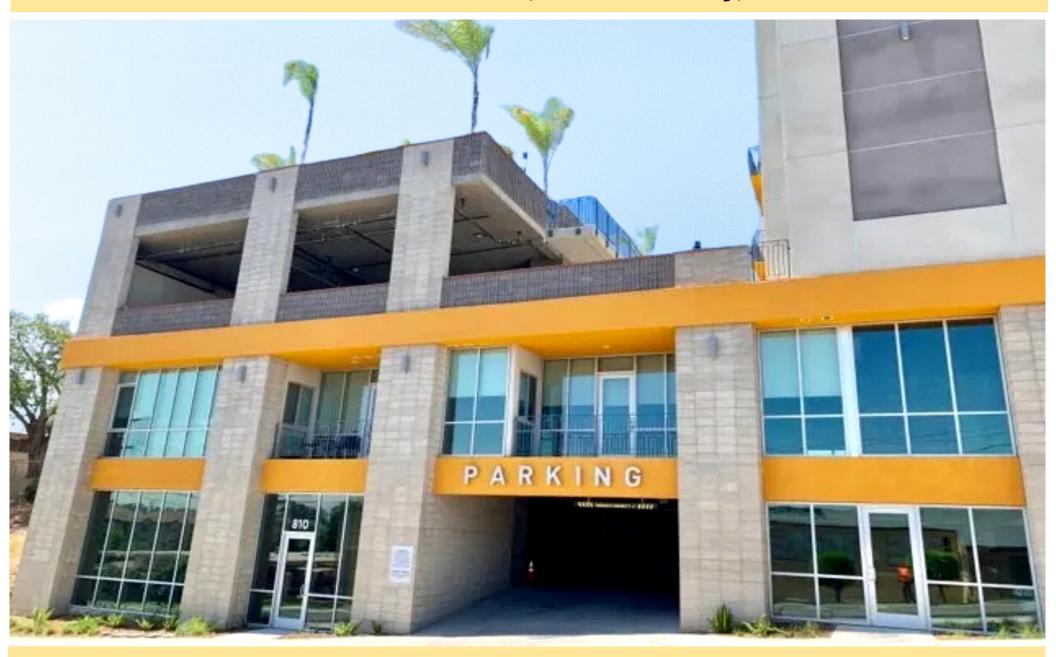

# 1120 - 1130 E. 8th Street, National City, CA 91950

## **Property Features**

| LEASE RATE    | \$1.85 MG + Utilities                               |
|---------------|-----------------------------------------------------|
| ADDRESS ⇒     | 1120-1130 E. 8th Street, National City,<br>CA 91950 |
| AVAILABILTY ⇒ | ± 1,270 SF                                          |
| PROPERTY TYPE | Office / Retail Space                               |
| SIGNAGE       | Signage Opportunities                               |
| PARKING       | Reserved Secured Parking Available                  |